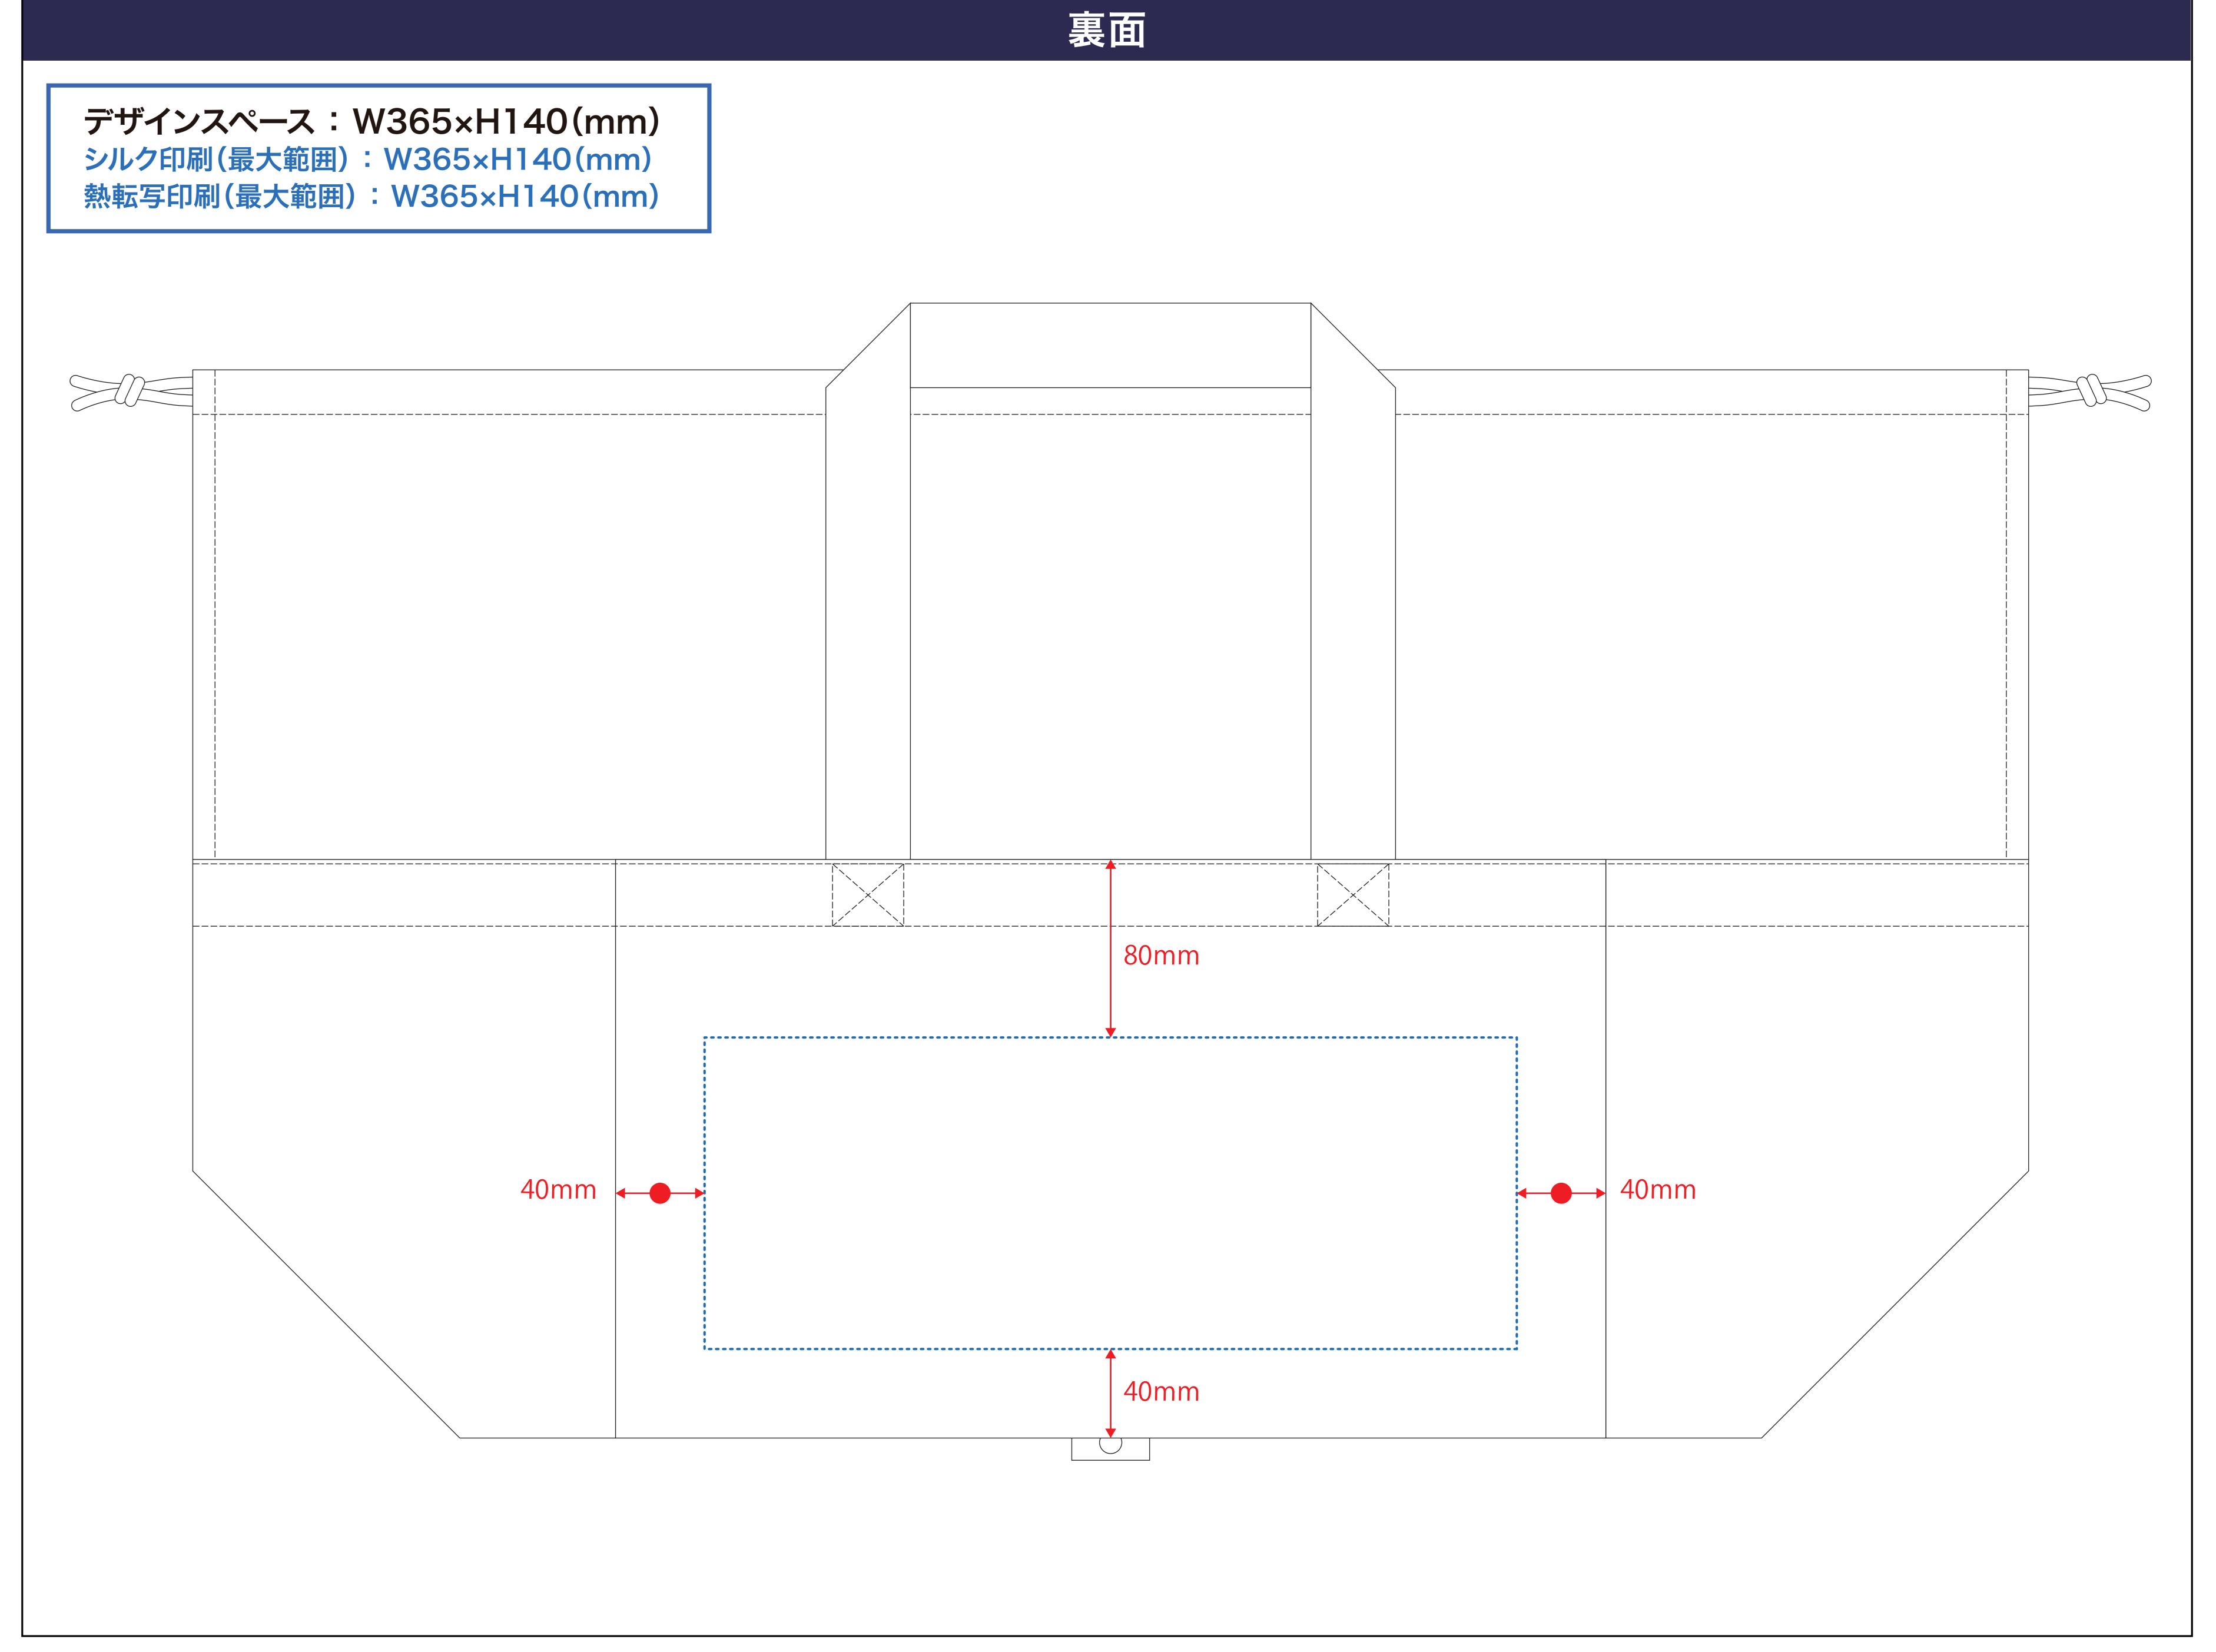

# デザインスペース

→ デザイン配置後、アイテムに対しての上下左右からの印刷位置の数値を記載してください。

# 黒線:本体サイズ

## 青点線:デザインスペース

作成したデザインは、デザインスペース内に 配置してください。

## 仕上がりのご注意点

- ☑ 1mm以下の実線・抜き線は、カスレや潰れが発生 する可能性がございます。
- ☑ ベースにしたトートバッグ本体のカラーにより、印刷色の 仕上がりが若干変わる場合がございます。