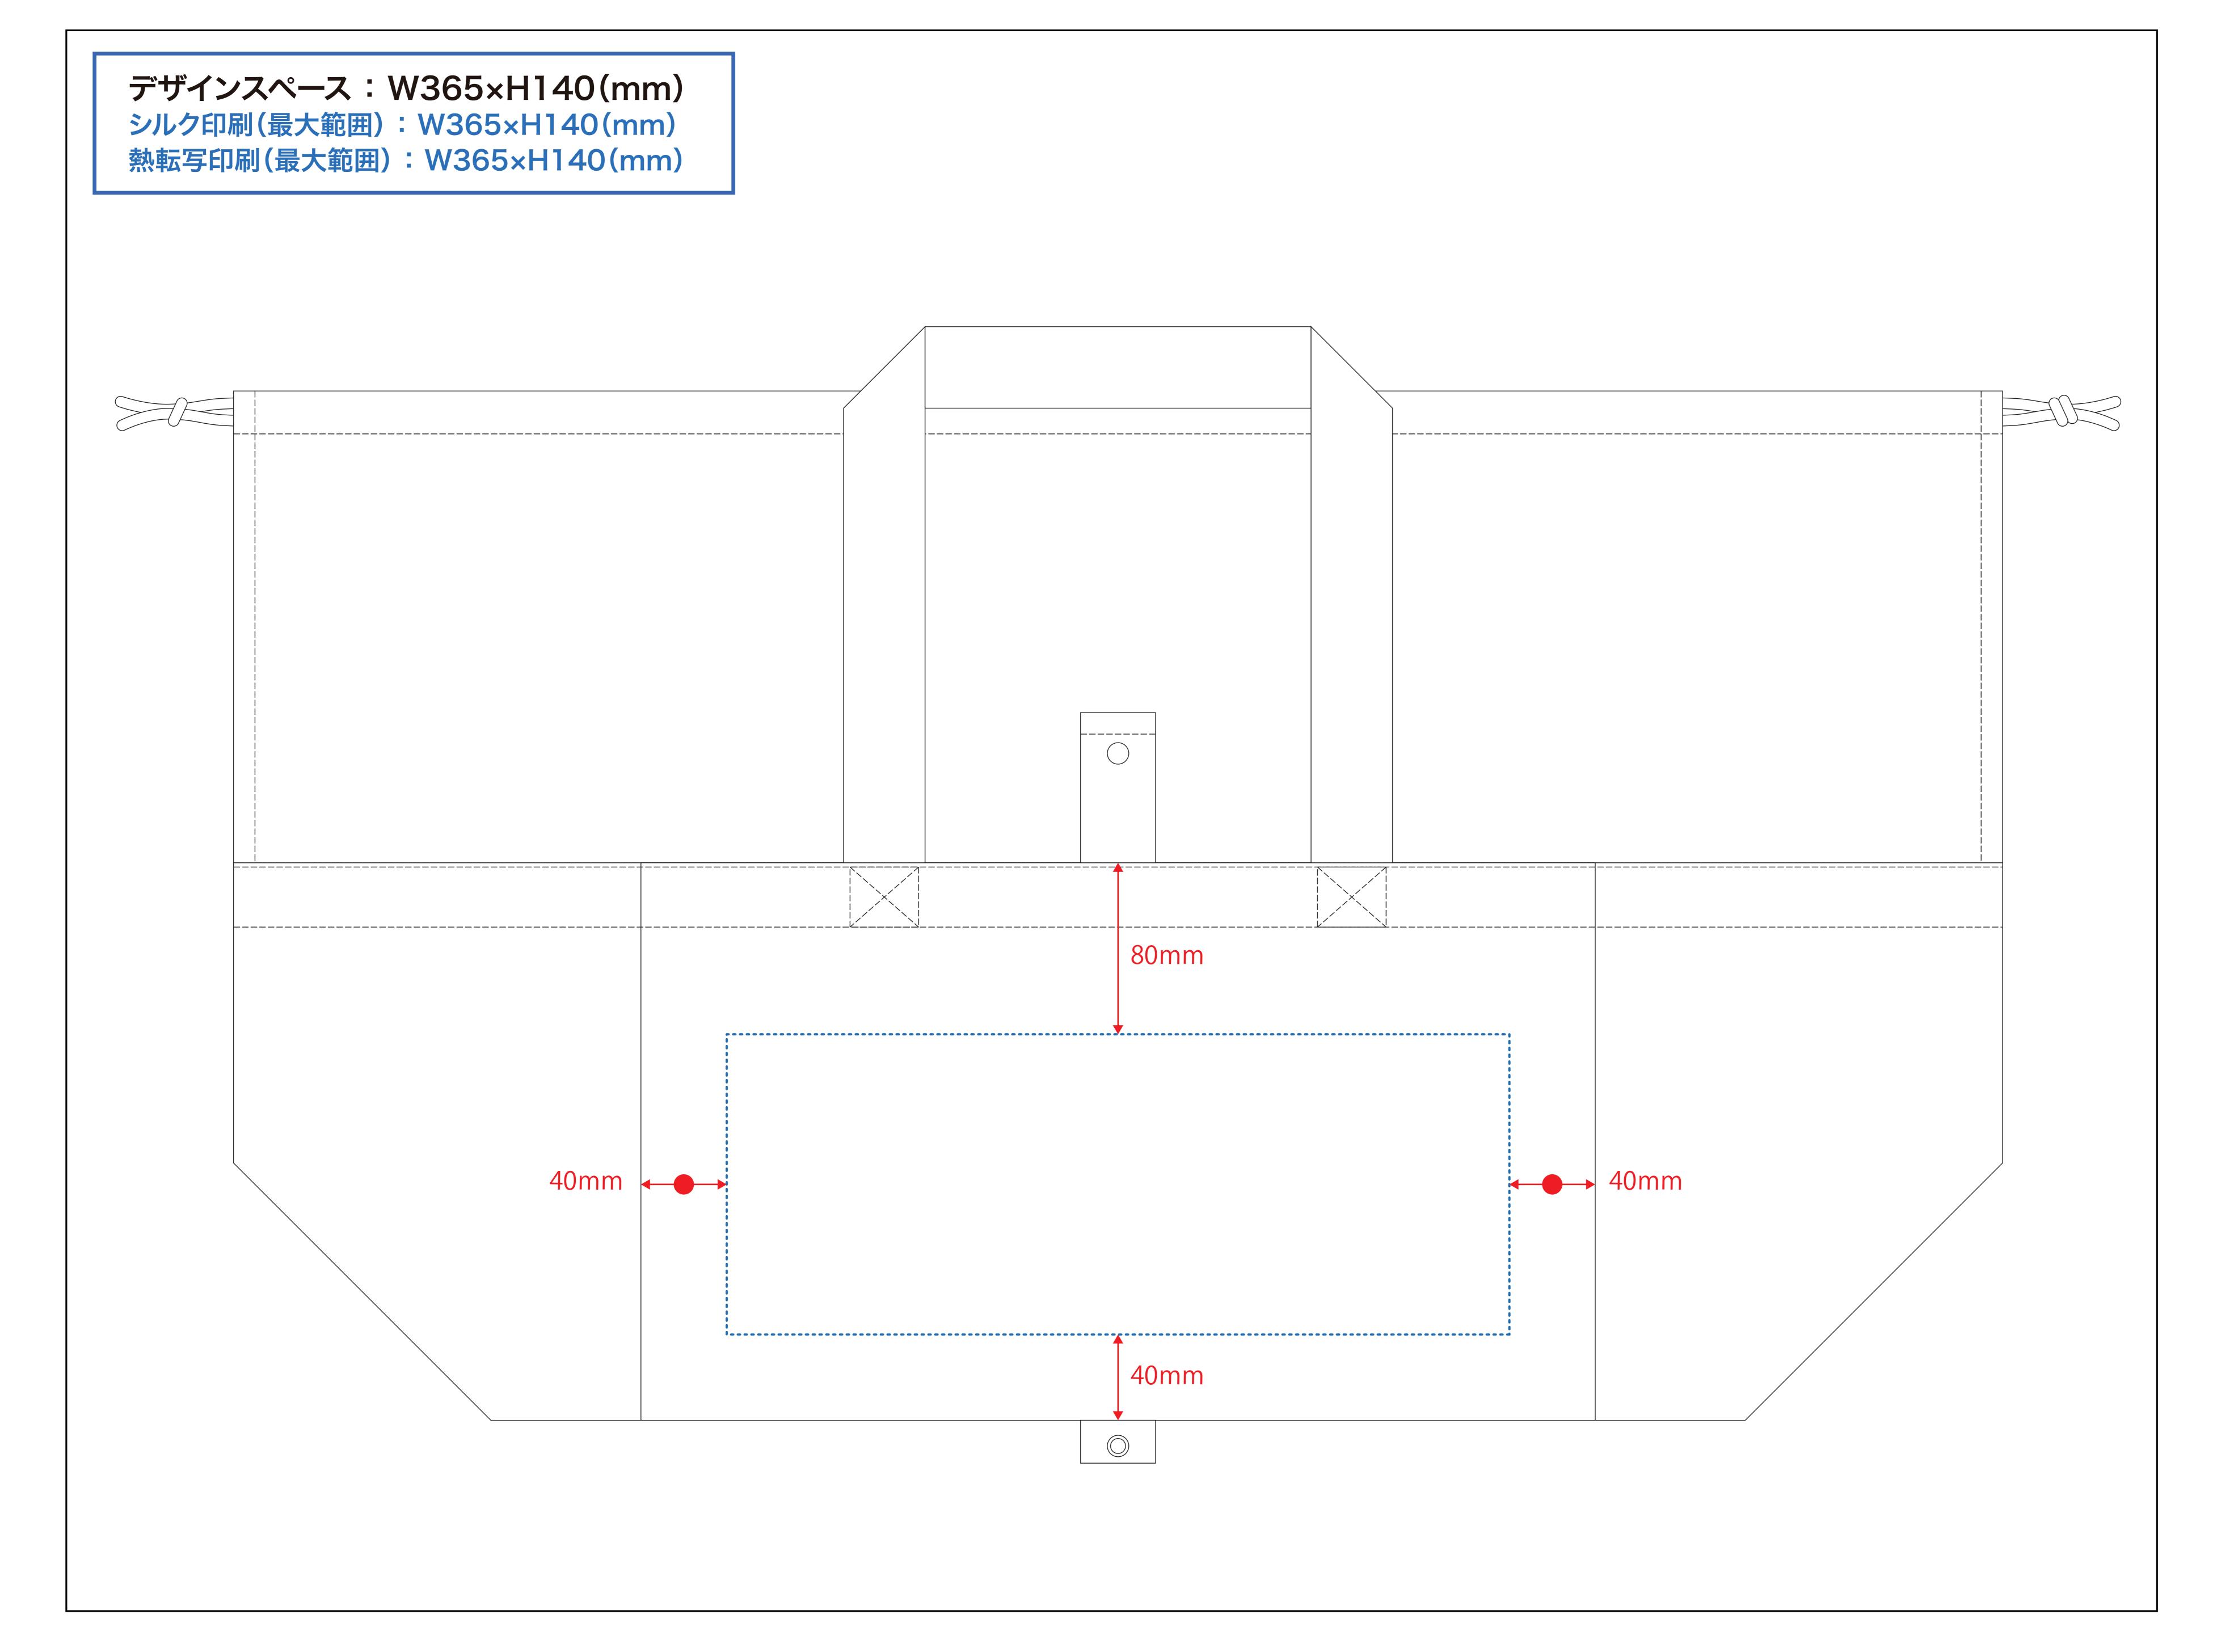

# デザインスペース

→ デザイン配置後、アイテムに対しての上下左右からの印刷位置の数値を記載してください。

# 黒線:本体サイズ

## 青点線:デザインスペース

作成したデザインは、デザインスペース内に 配置してください。

## 仕上がりのご注意点

- ☑ 1mm以下の実線・抜き線は、カスレや潰れが発生 する可能性がございます。
- ☑ ベースにしたトートバッグ本体のカラーにより、印刷色の 仕上がりが若干変わる場合がございます。