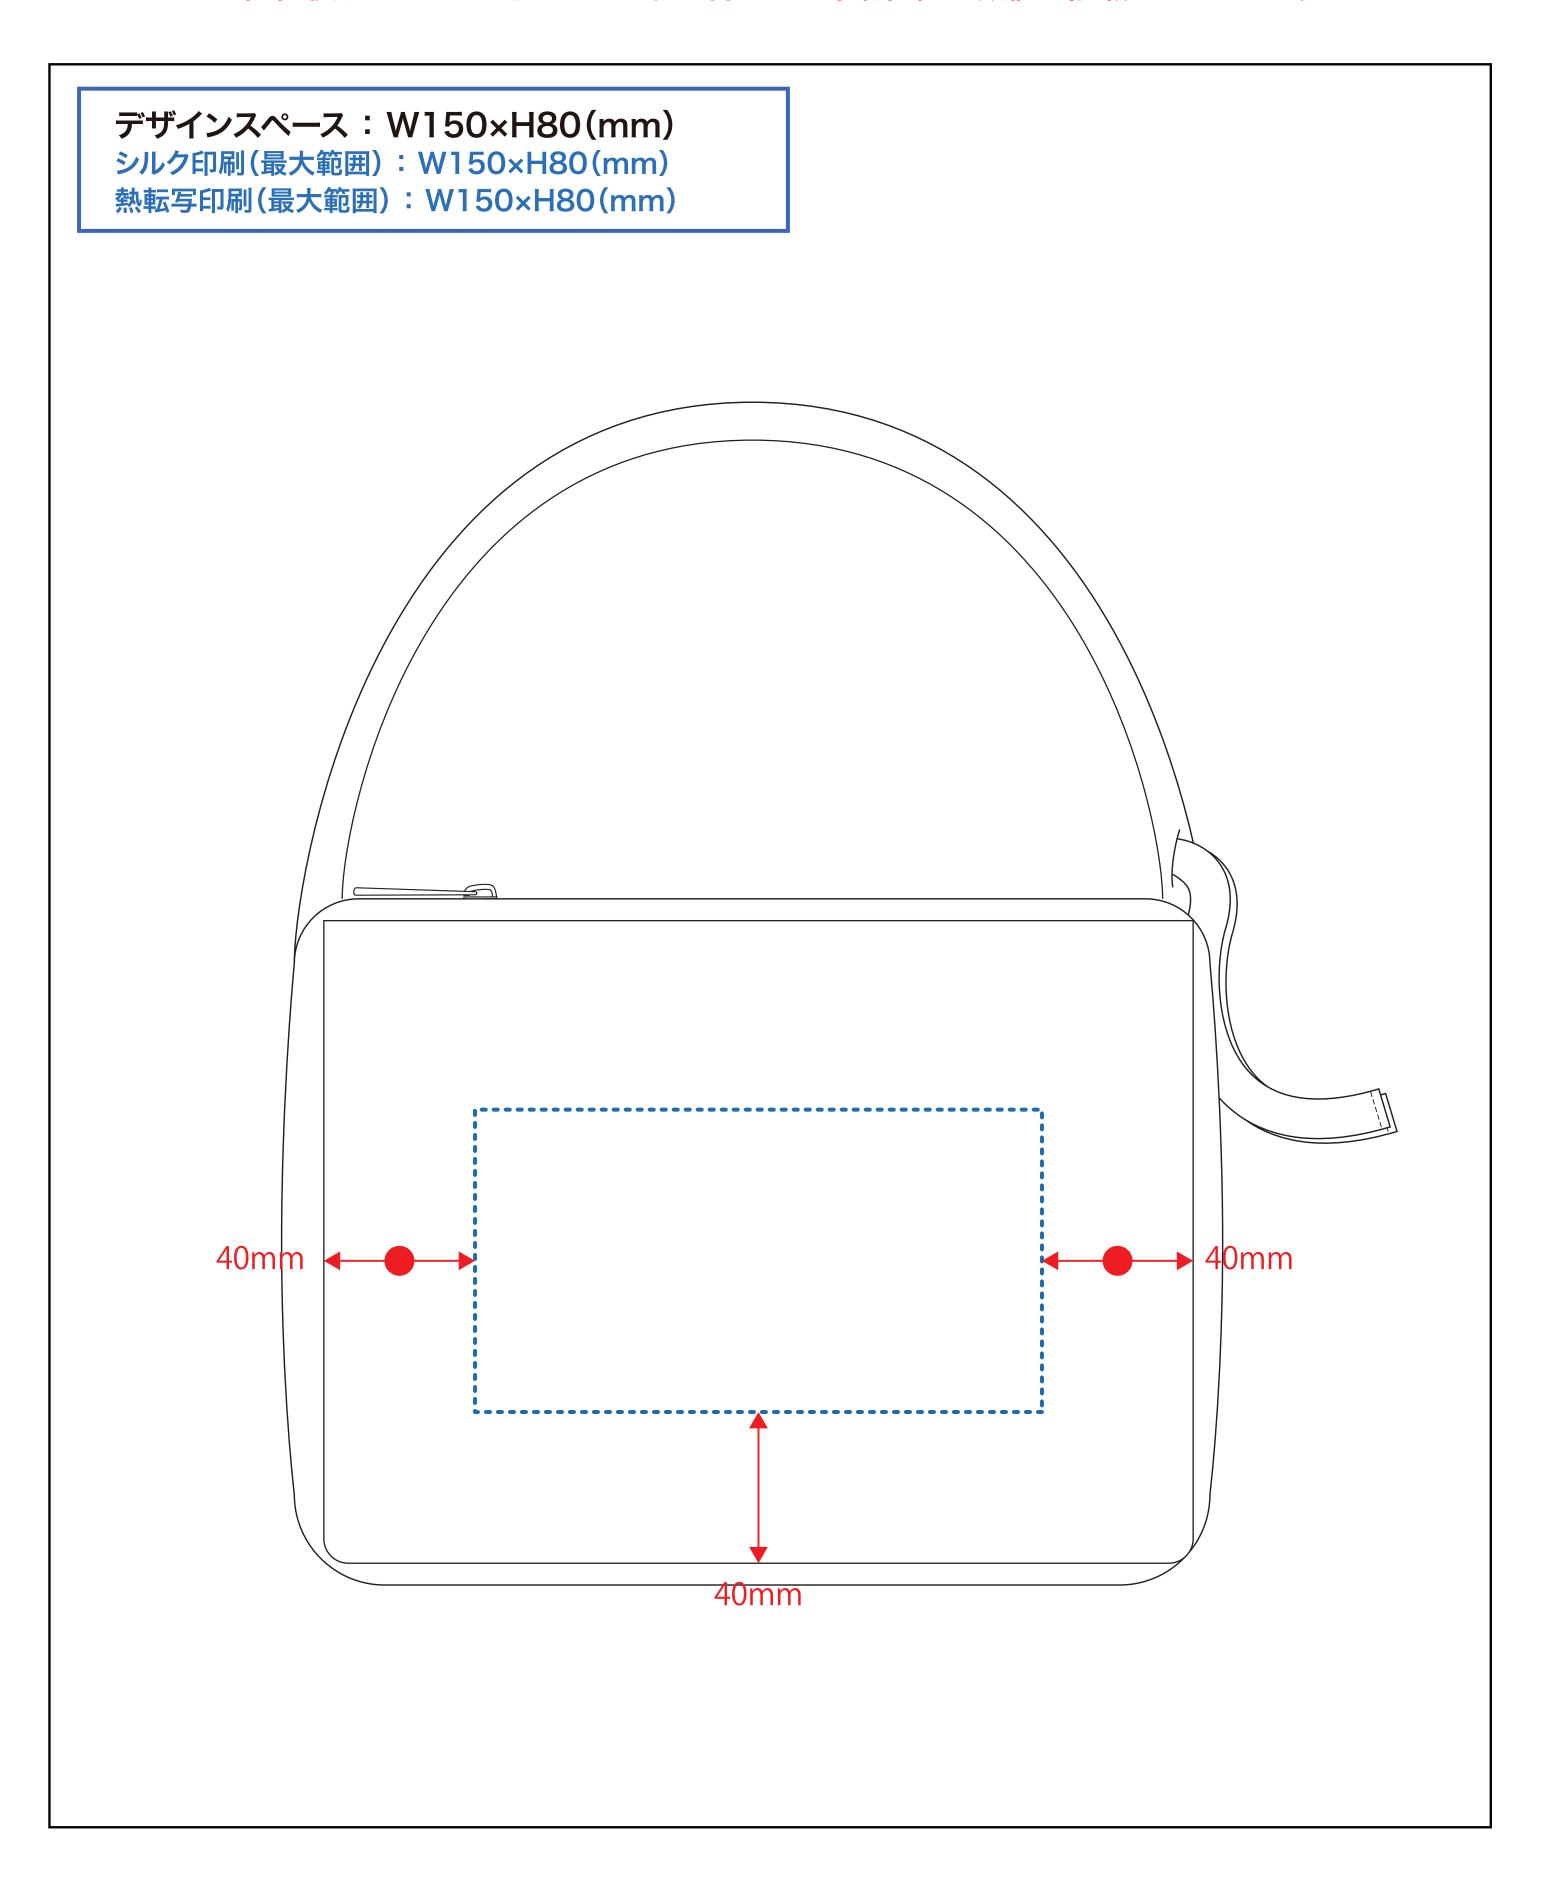

## 黒線:本体サイズ

## 青点線:デザインスペース

作成したデザインは、デザインスペース内に 配置してください。

## デザインスペース

→ デザイン配置後、アイテムに対しての上下左右からの印刷位置の数値を記載してください。

 
 ご記入 ください
 注文枚数
 デザインサイズ (原寸のサイズをご入力ください)
 印刷色 (1色印刷の場合、PANTONEまたはDICでご指定ください)

 W
 xH
 mm

 例) PANTONE 00-1234 DIC123