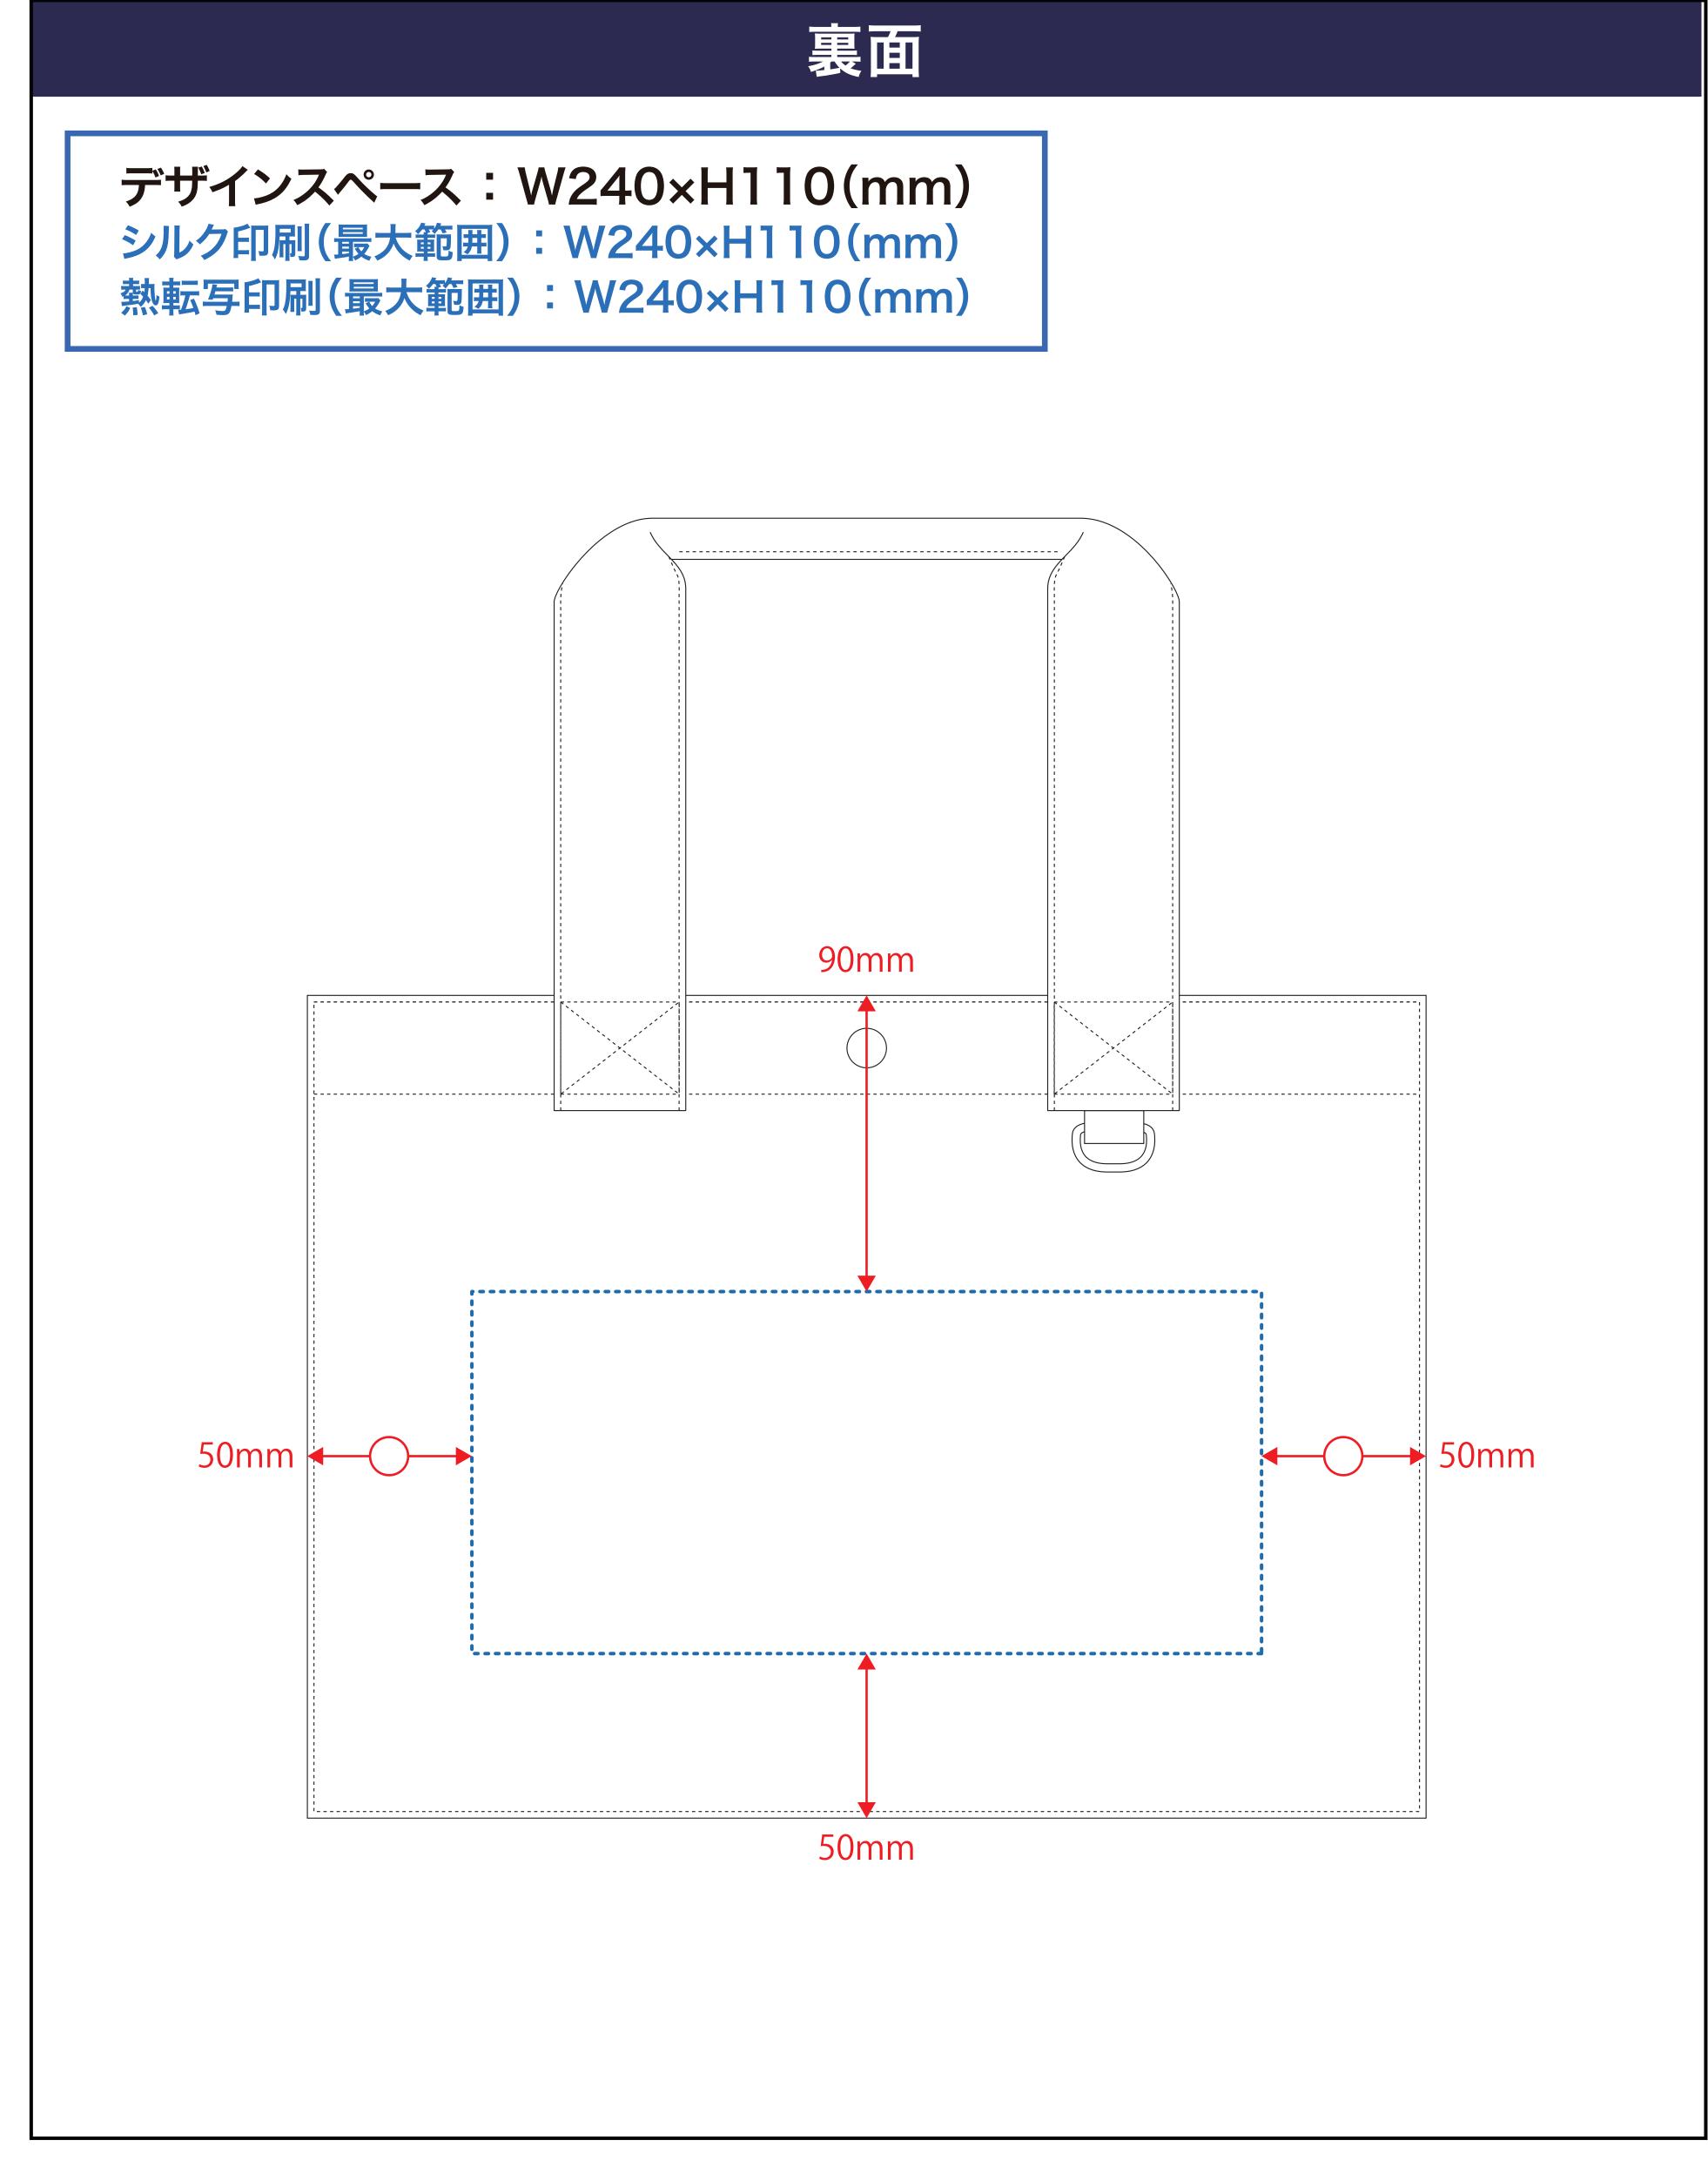

# デザインスペース

**←→** デザイン配置後、アイテムに対しての上下左右からの印刷位置の数値を記載してください。

## 黒線:本体サイズ

## 青点線:デザインスペース

作成したデザインは、デザインスペース内に 配置してください。

## 仕上がりのご注意点

- ☑ 1mm以下の実線・抜き線は、カスレや潰れが発生する可能性がございます。
- べースにしたトートバッグ本体のカラーにより、印刷色の 仕上がりが若干変わる場合がございます。