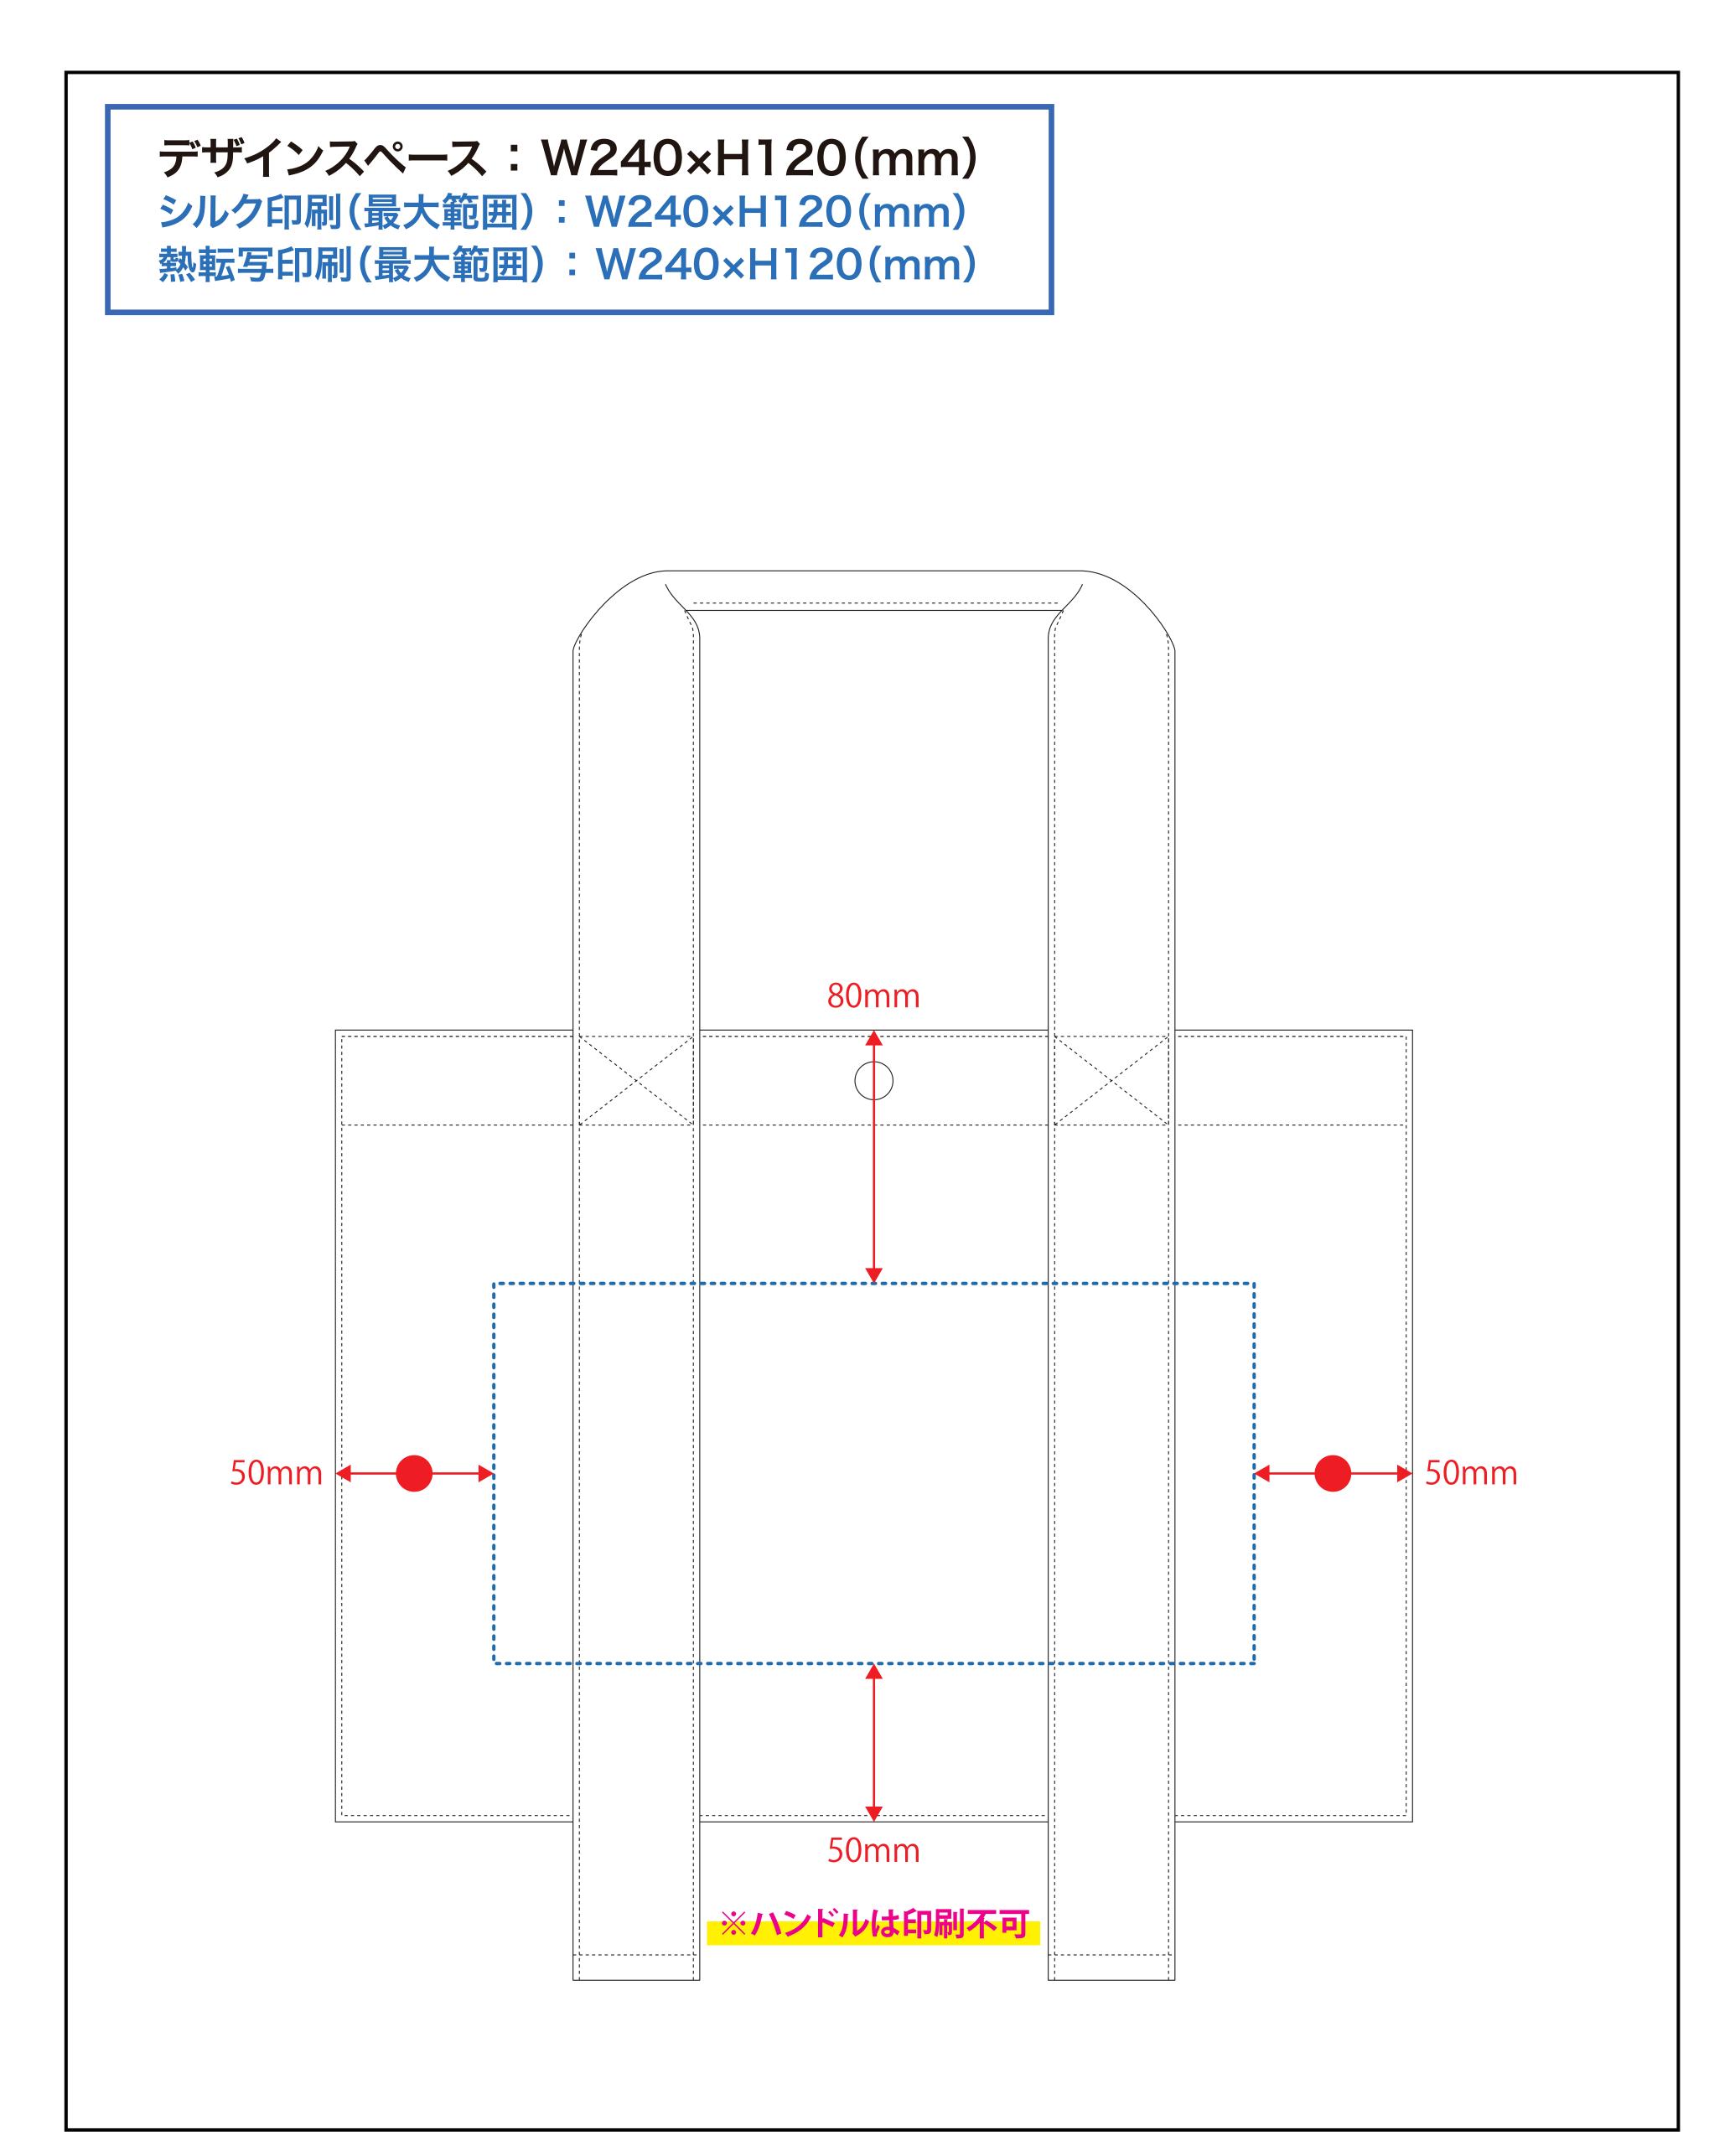

# デザインスペース

**←→** デザイン配置後、アイテムに対しての上下左右からの印刷位置の数値を記載してください。

## 黒線:本体サイズ

## 青点線:デザインスペース

作成したデザインは、デザインスペース内に 配置してください。

## 仕上がりのご注意点

- ☑ 1mm以下の実線・抜き線は、カスレや潰れが発生する可能性がございます。
- べースにしたトートバッグ本体のカラーにより、印刷色の 仕上がりが若干変わる場合がございます。