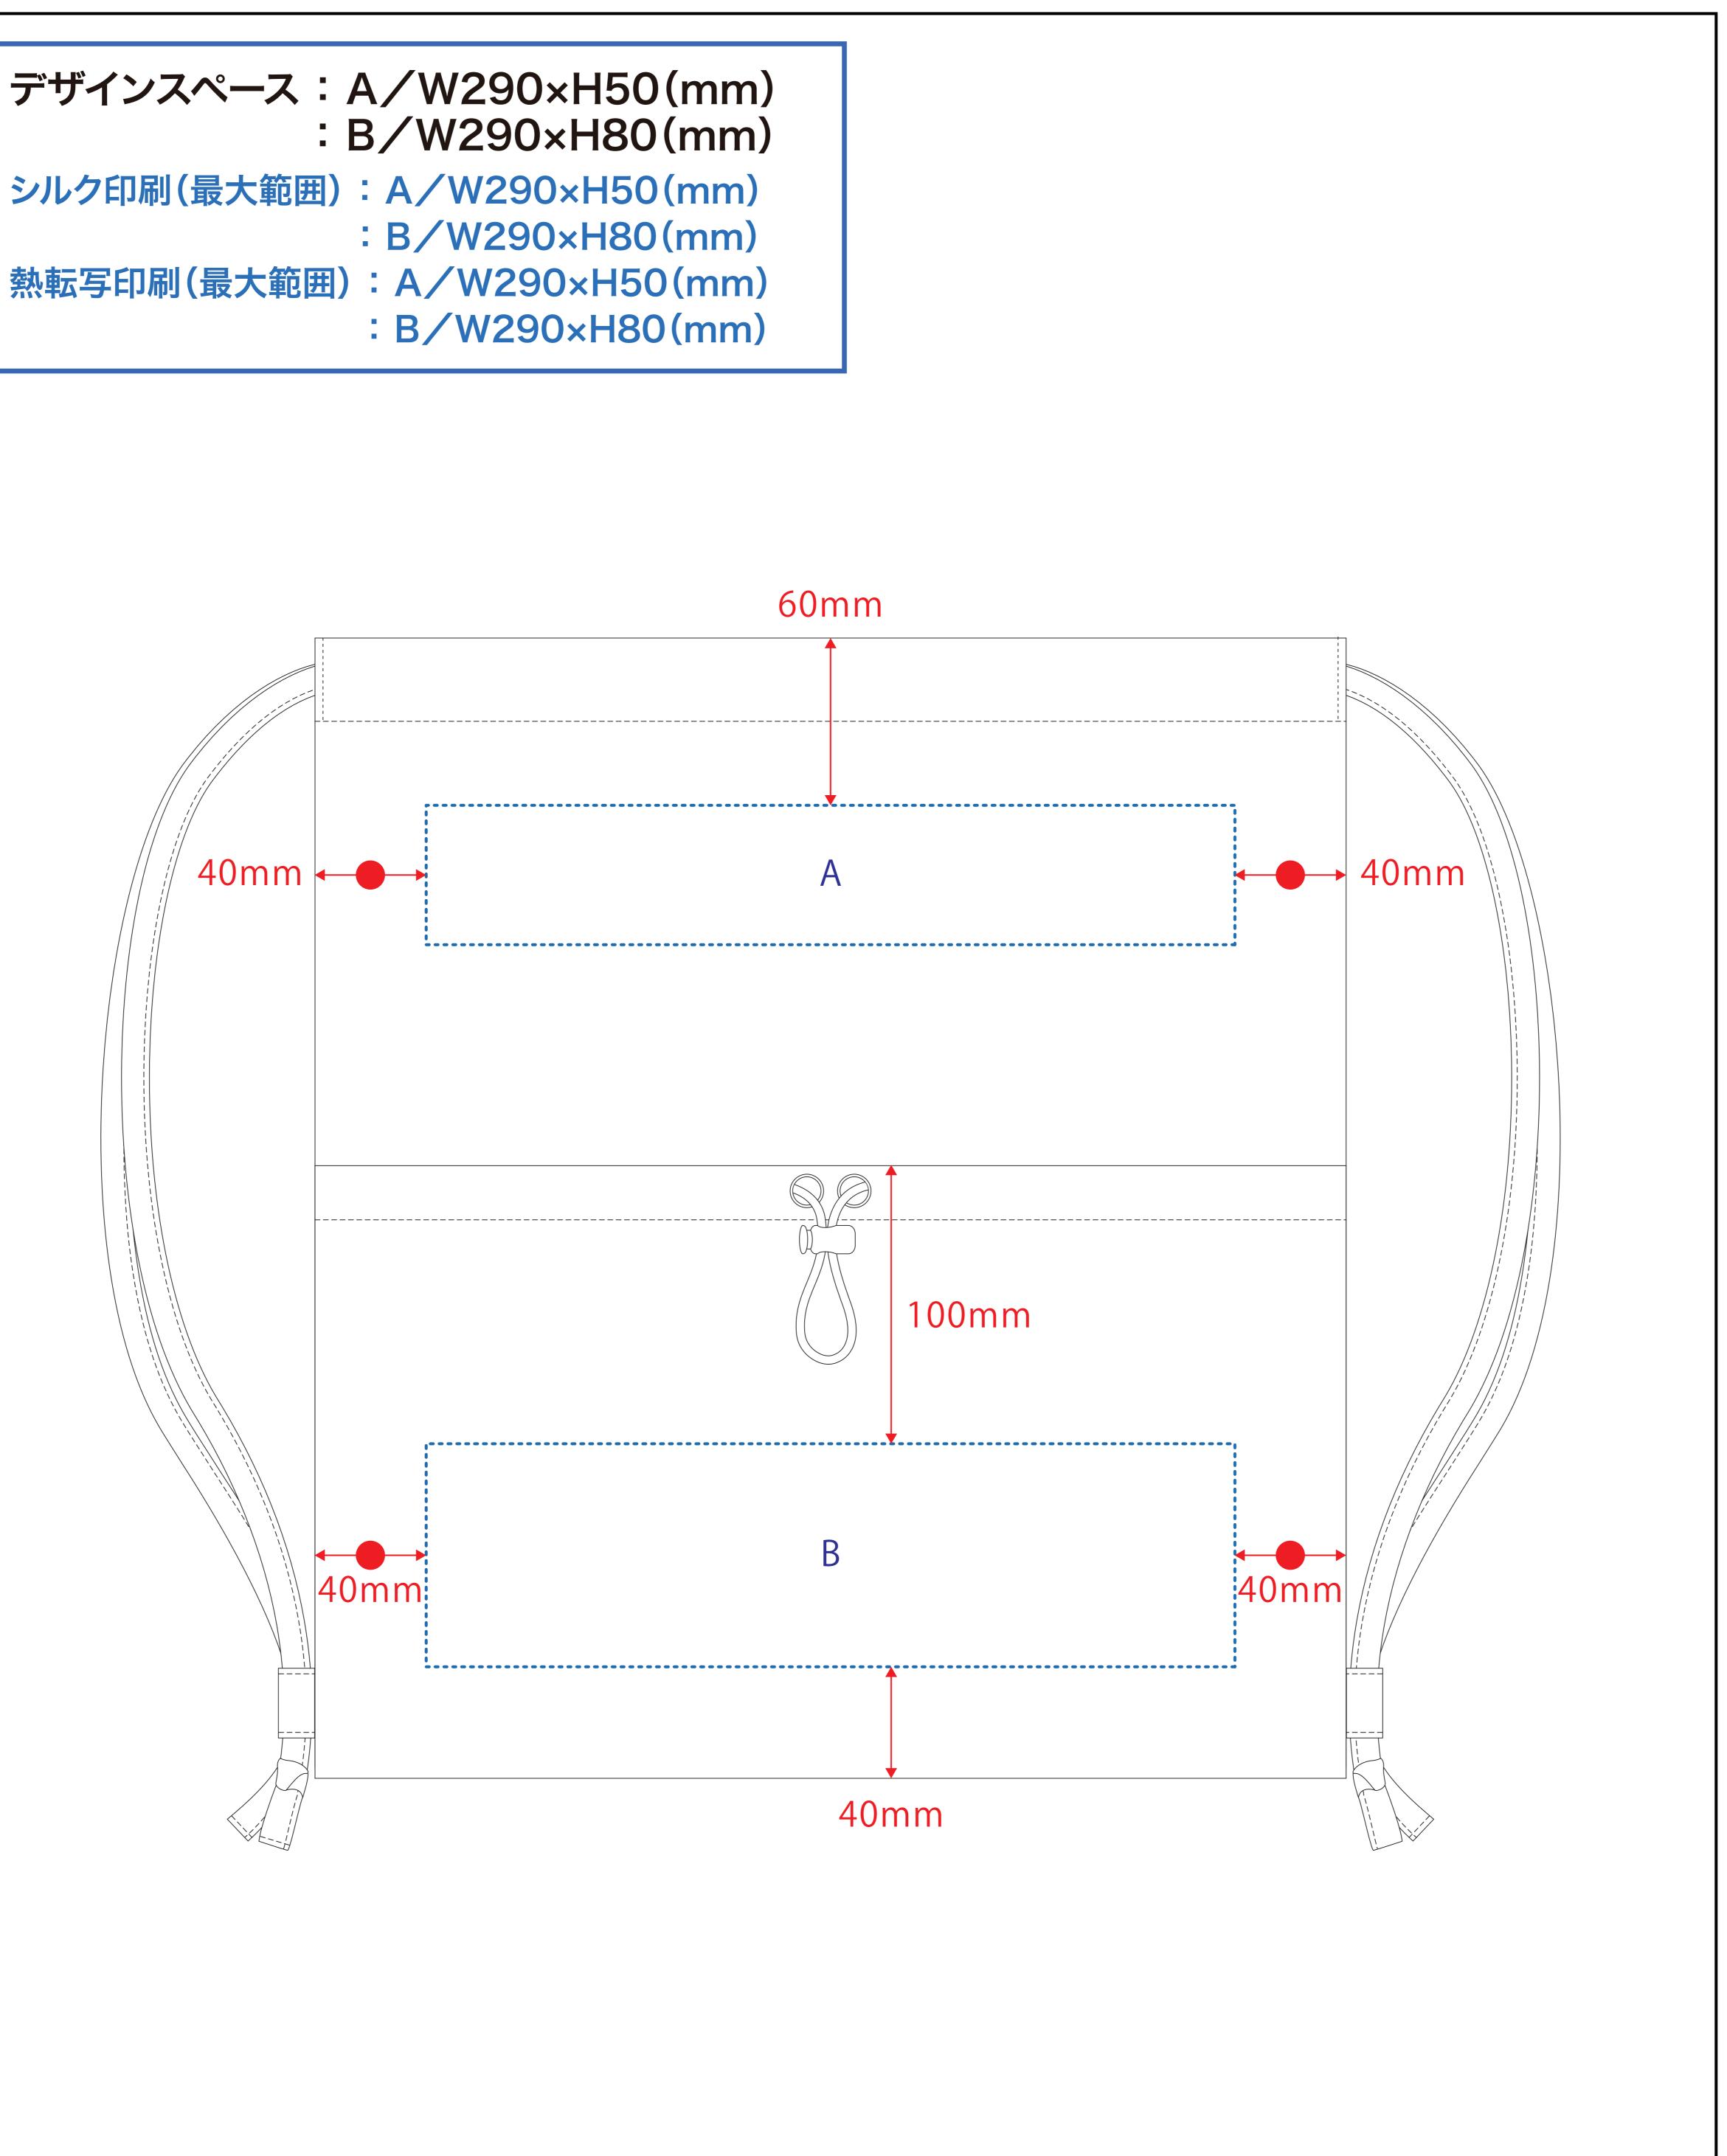

■入稿時のお願い リンク画像の欠損やフォント置き換わりなどデータ崩れの確認の為、 デザインの分かるJPG画像も併せてご入稿ください。

■データについて

データは<mark>原寸サイズ</mark>で制作して下さい。 文字はアウトライン化して下さい。 色はCMYKモードで制作して下さい。(RBGは使用しないで下さい。)

■画像について 画像は実寸サイズで解像度が300dpi以上のものをご使用下さい。 300dpi以下の場合、きれいにプリントできない可能性がございます。

使用した画像は埋め込まず、リンク配置にてお送り下さい。 データと使用した画像は、同フォルダにまとめてお送りください。

■特殊効果について

ドロップシャドウ

透明効果、ドロップシャドウ、ぼかしをご利用した場合、 入稿時に設定が変わる場合がございます。 ご利用の際は「アピアランスの分割」を行い、画像に変更して下さい。

オーバープリント

デザインの一部の柄や文字が消える場合がございますので、 オーバープリント設定は利用しないで下さい。

スウォッチ(パターン)

パターンでの模様を使用している場合、サイズや位置が 変化する場合がございます。 入稿の際に「分割・拡張処理」を行わないパスになった事をご確認下さい。

■データの保存形式について Adobe Illustrator ai形式、またはeps形式にて保存してください。

## SPの卸 オリジナルトートバッグ

https://www.spgoods-oroshi.com/tote/

運営会社:株式会社 S-1

TEL 03-6380-1213 FAX 03-6380-1217 info@spgoods-oroshi.com

〒160-0022 東京都新宿区新宿1-13-11 シブヤビル5F





注文枚数

ご記入

ください



枚