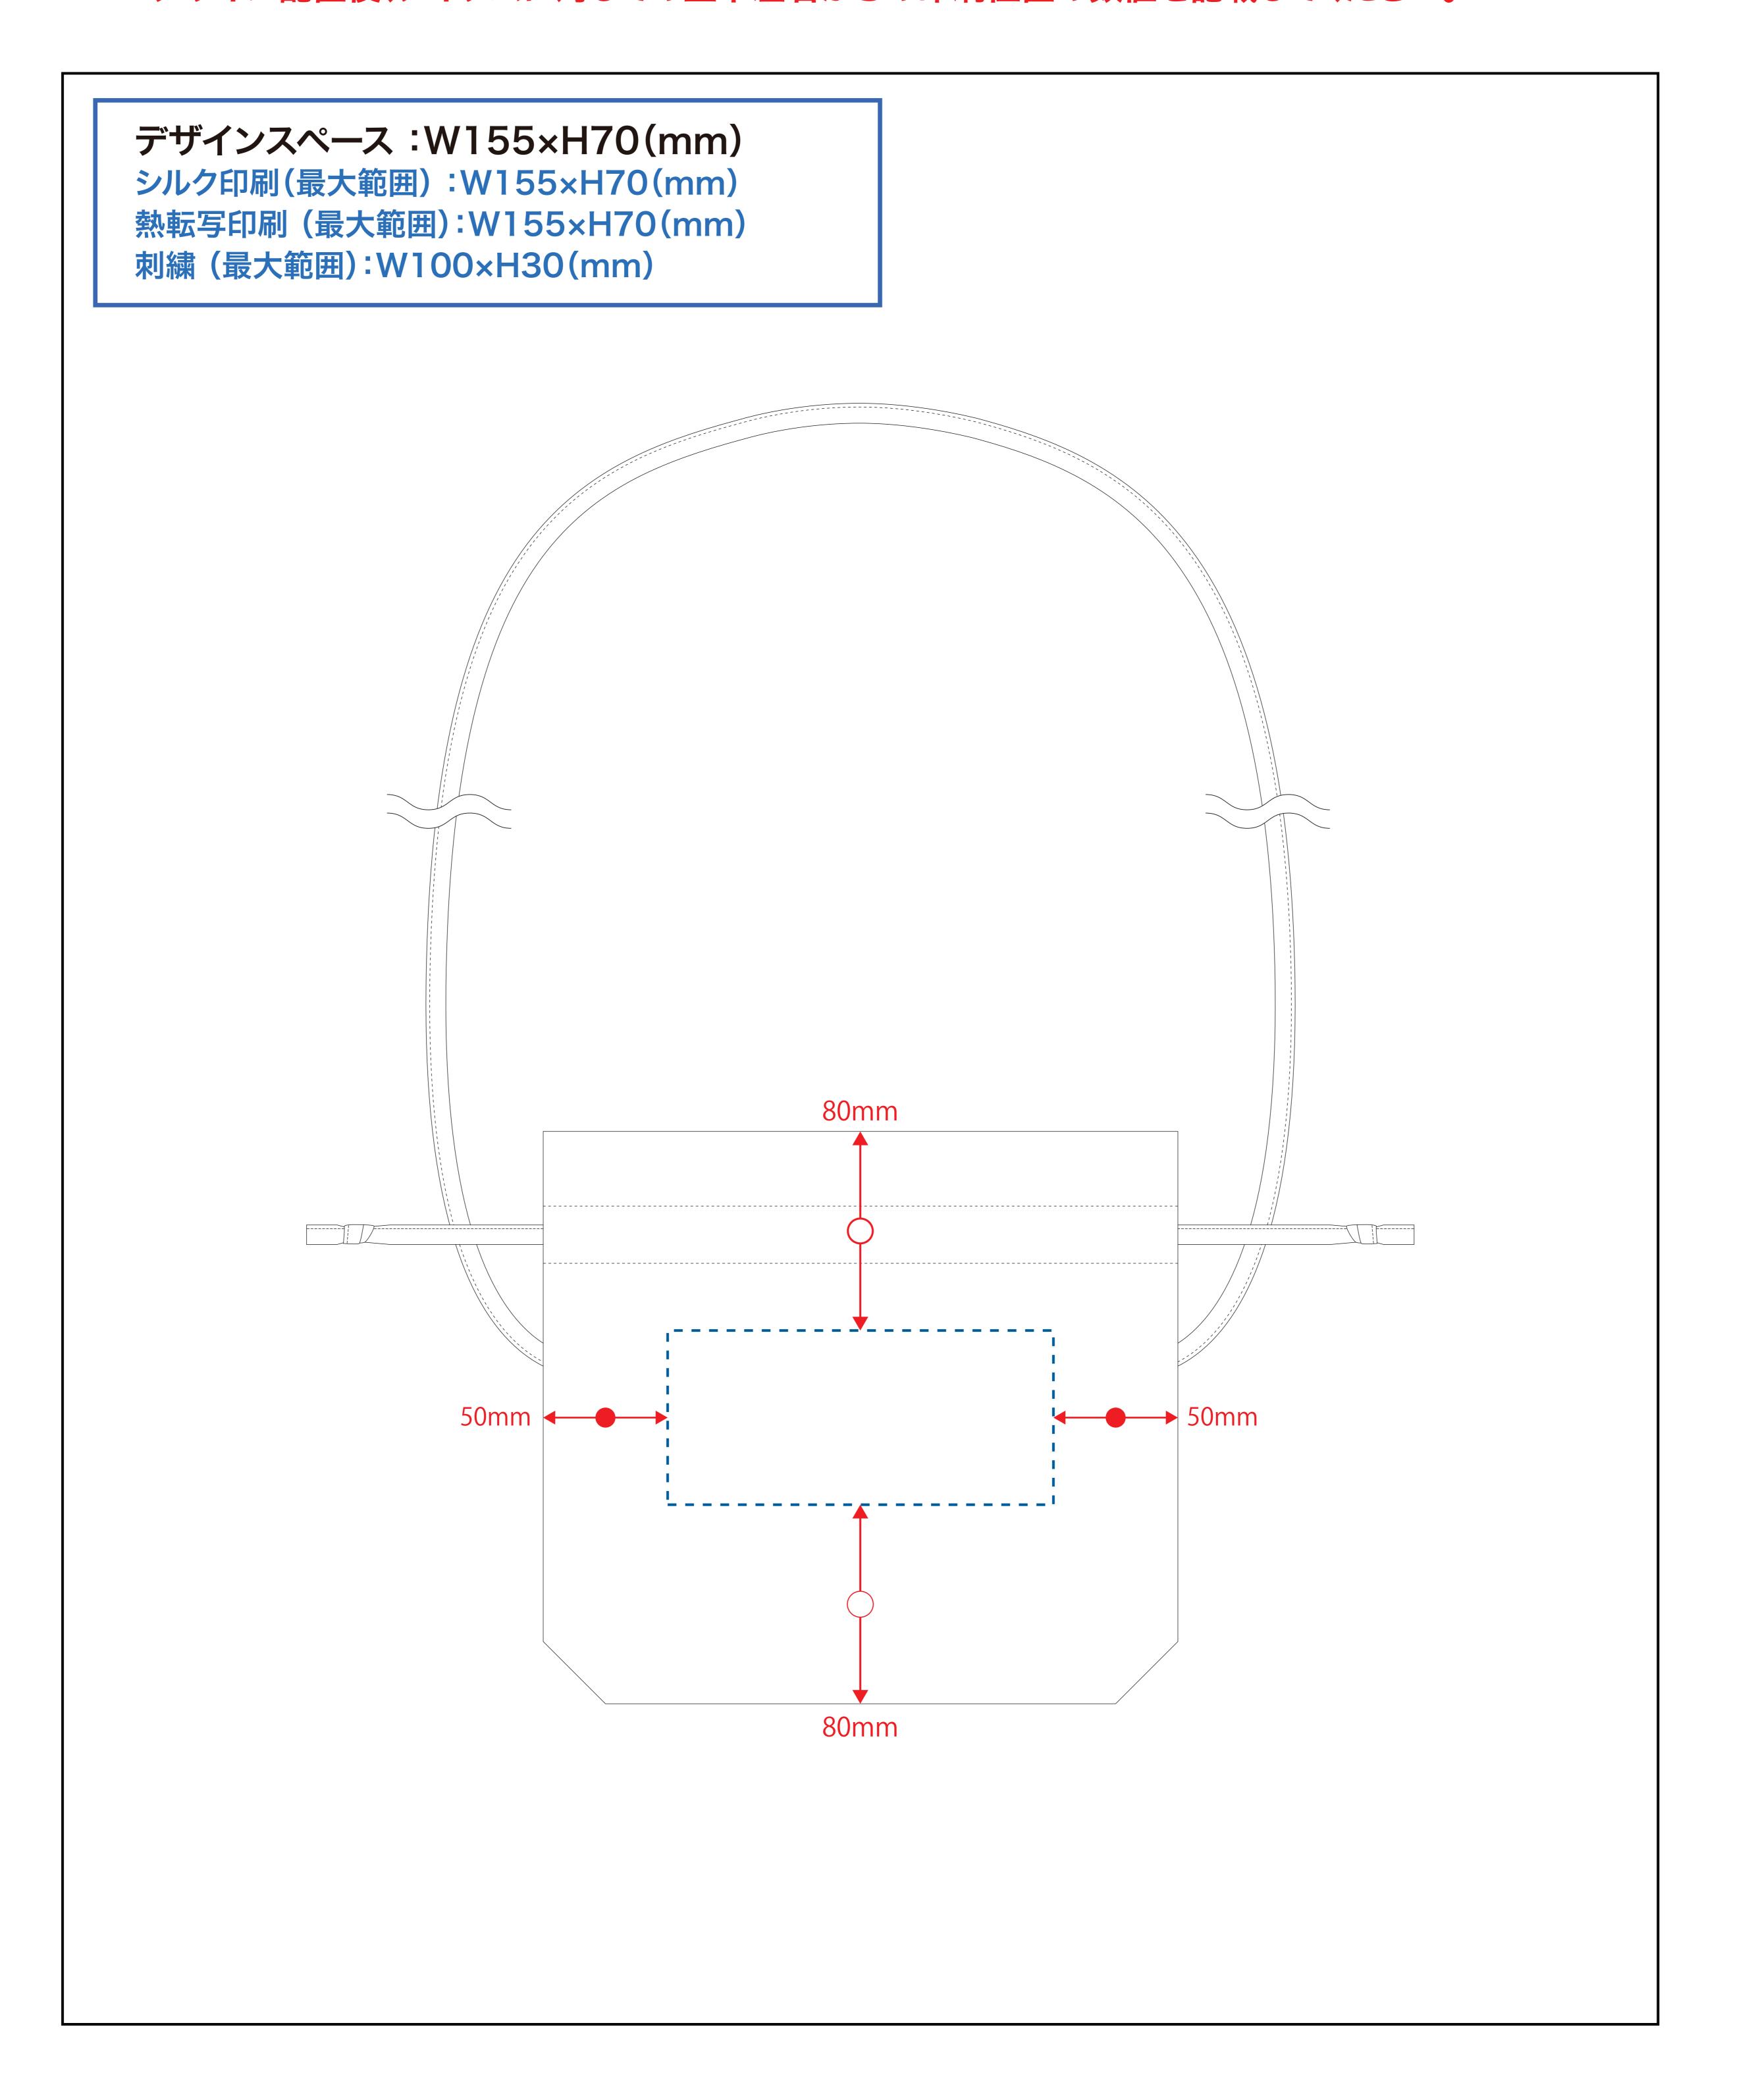

# 黒線:本体サイズ

青点線:デザインスペース

作成したデザインは、デザインスペース内に 配置してください。

# デザインスペース

**◆→** デザイン配置後、アイテムに対しての上下左右からの印刷位置の数値を記載してください。

ご記入 ください

注文枚数

デザインサイズ (原寸のサイズをご入力ください) 印刷色 (1色印刷の場合、PANTONEまたはDICでご指定ください) ×H W mm

例) PANTONE 00-1234 **DIC123**