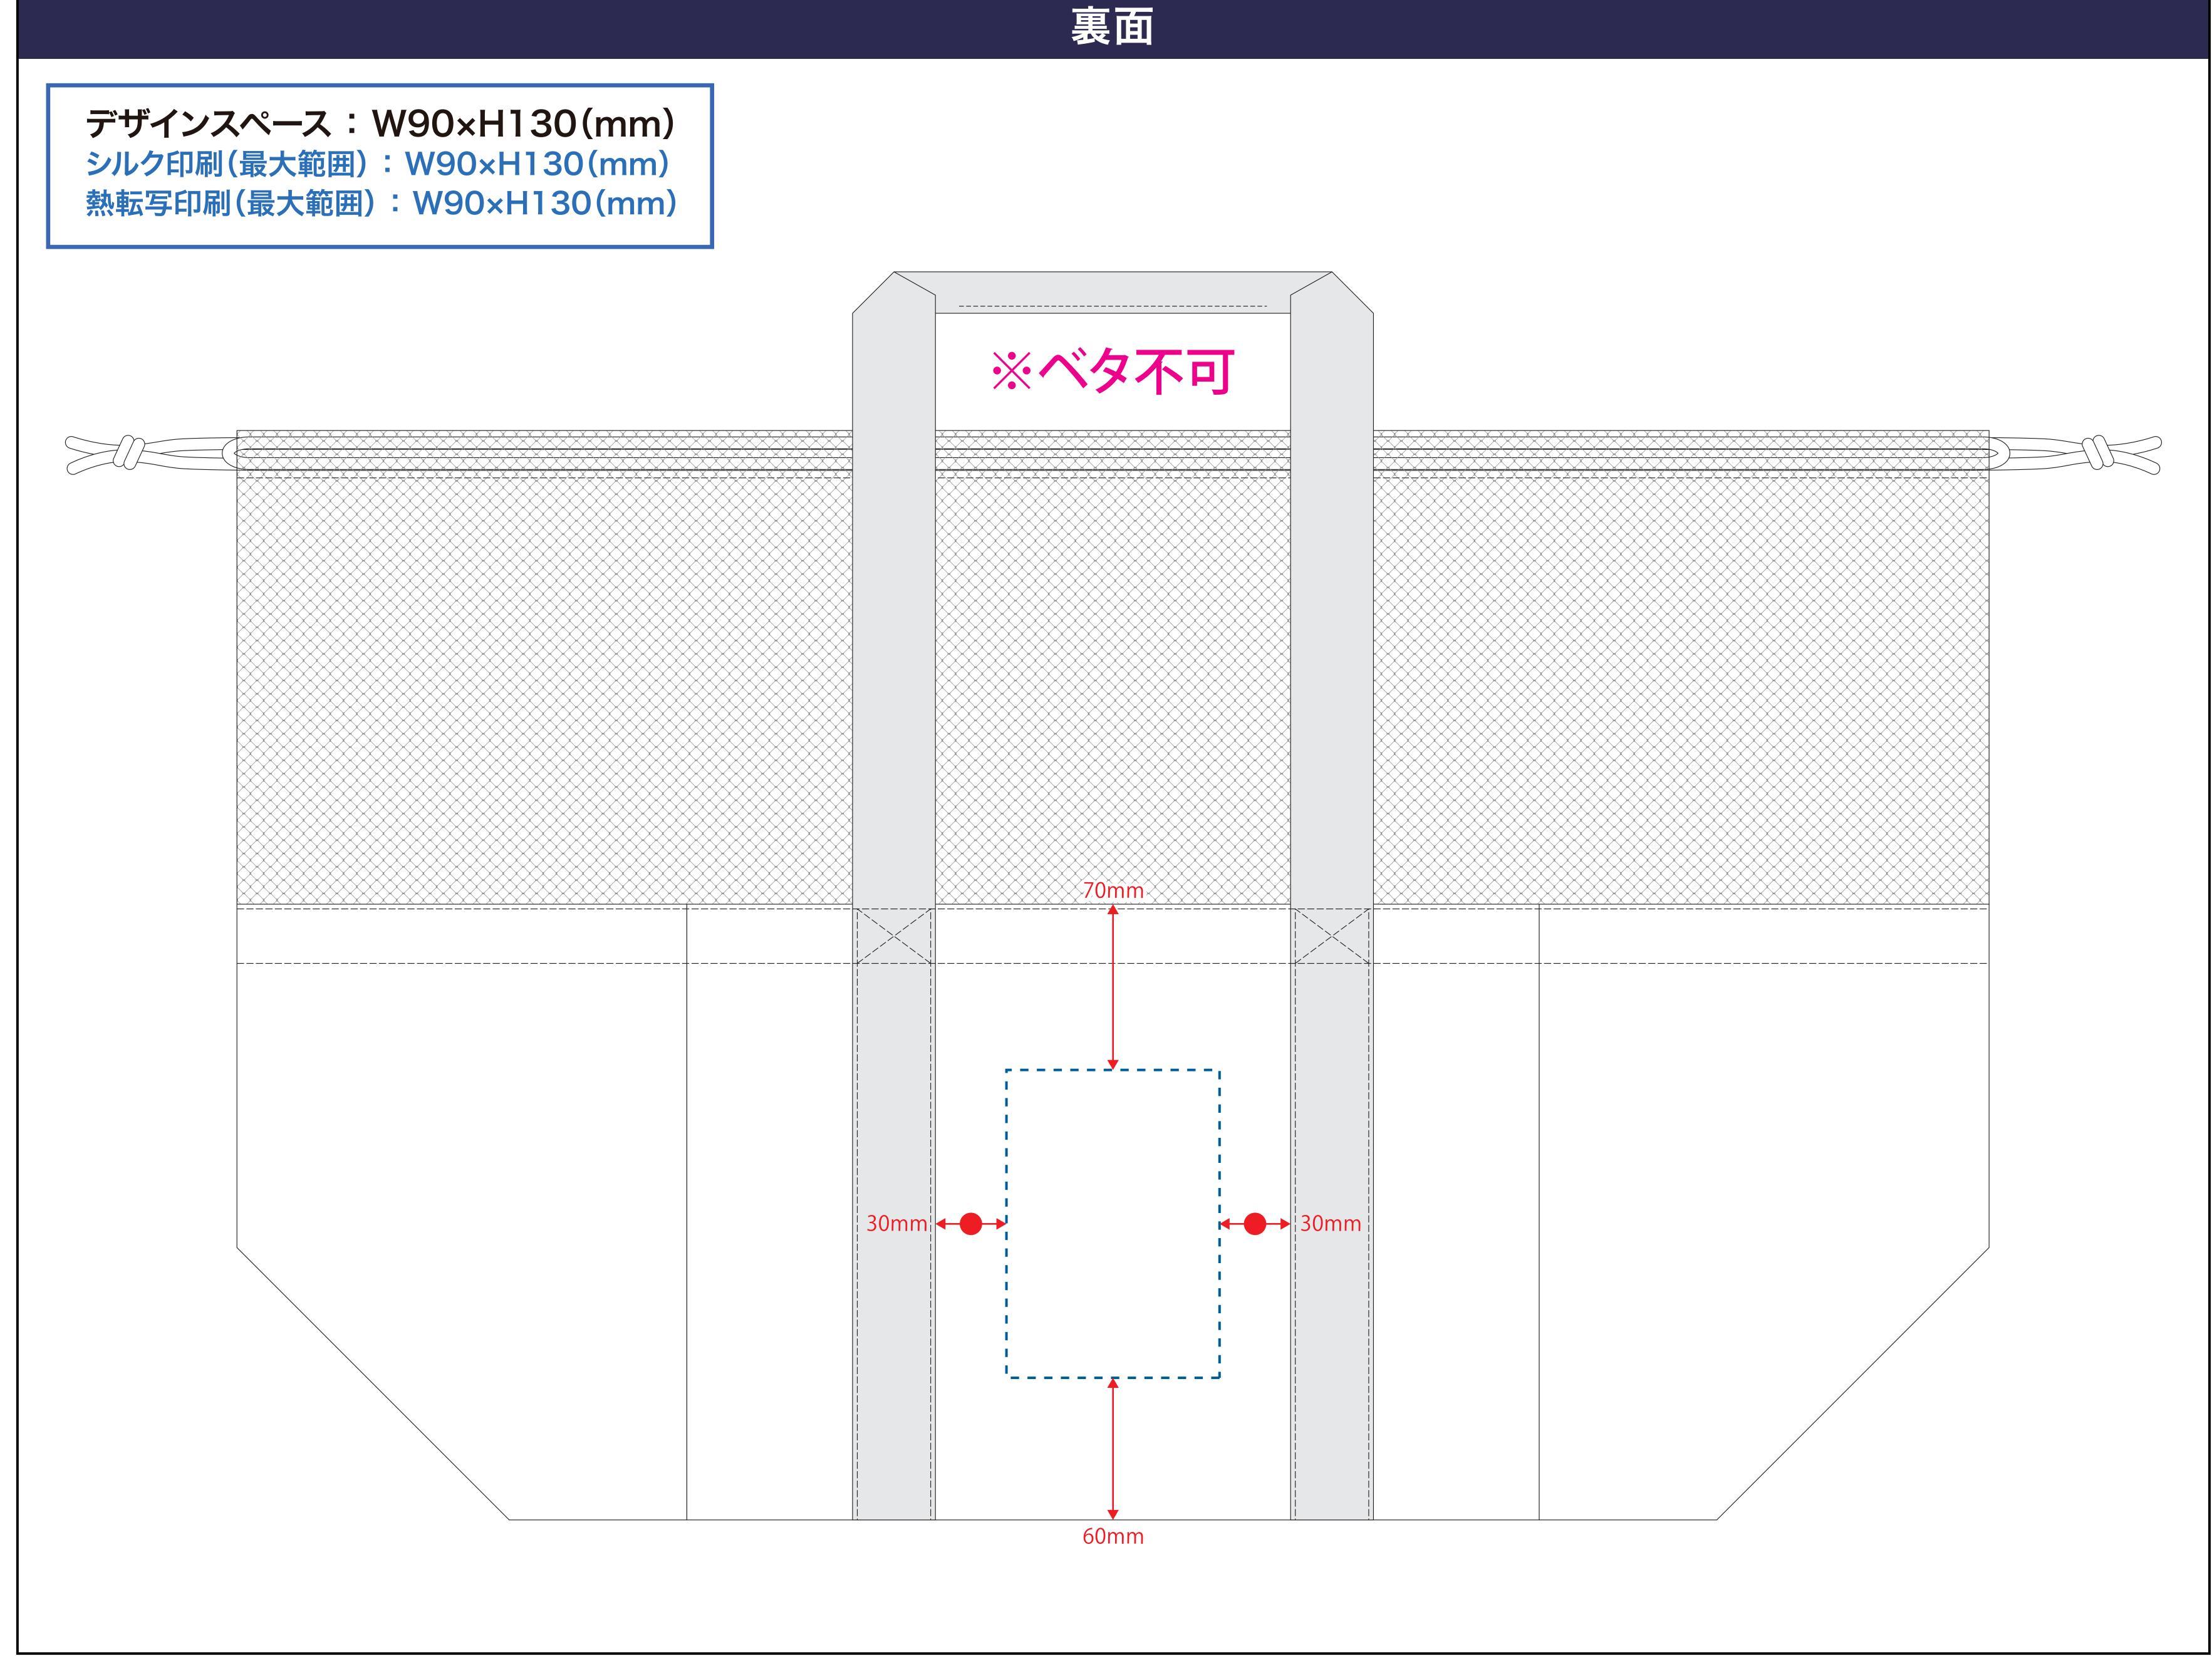

## 青点線:デザインスペース

作成したデザインは、デザインスペース内に 配置してください。

# デザインスペース

**←→** デザイン配置後、アイテムに対しての上下左右からの印刷位置の数値を記載してください。