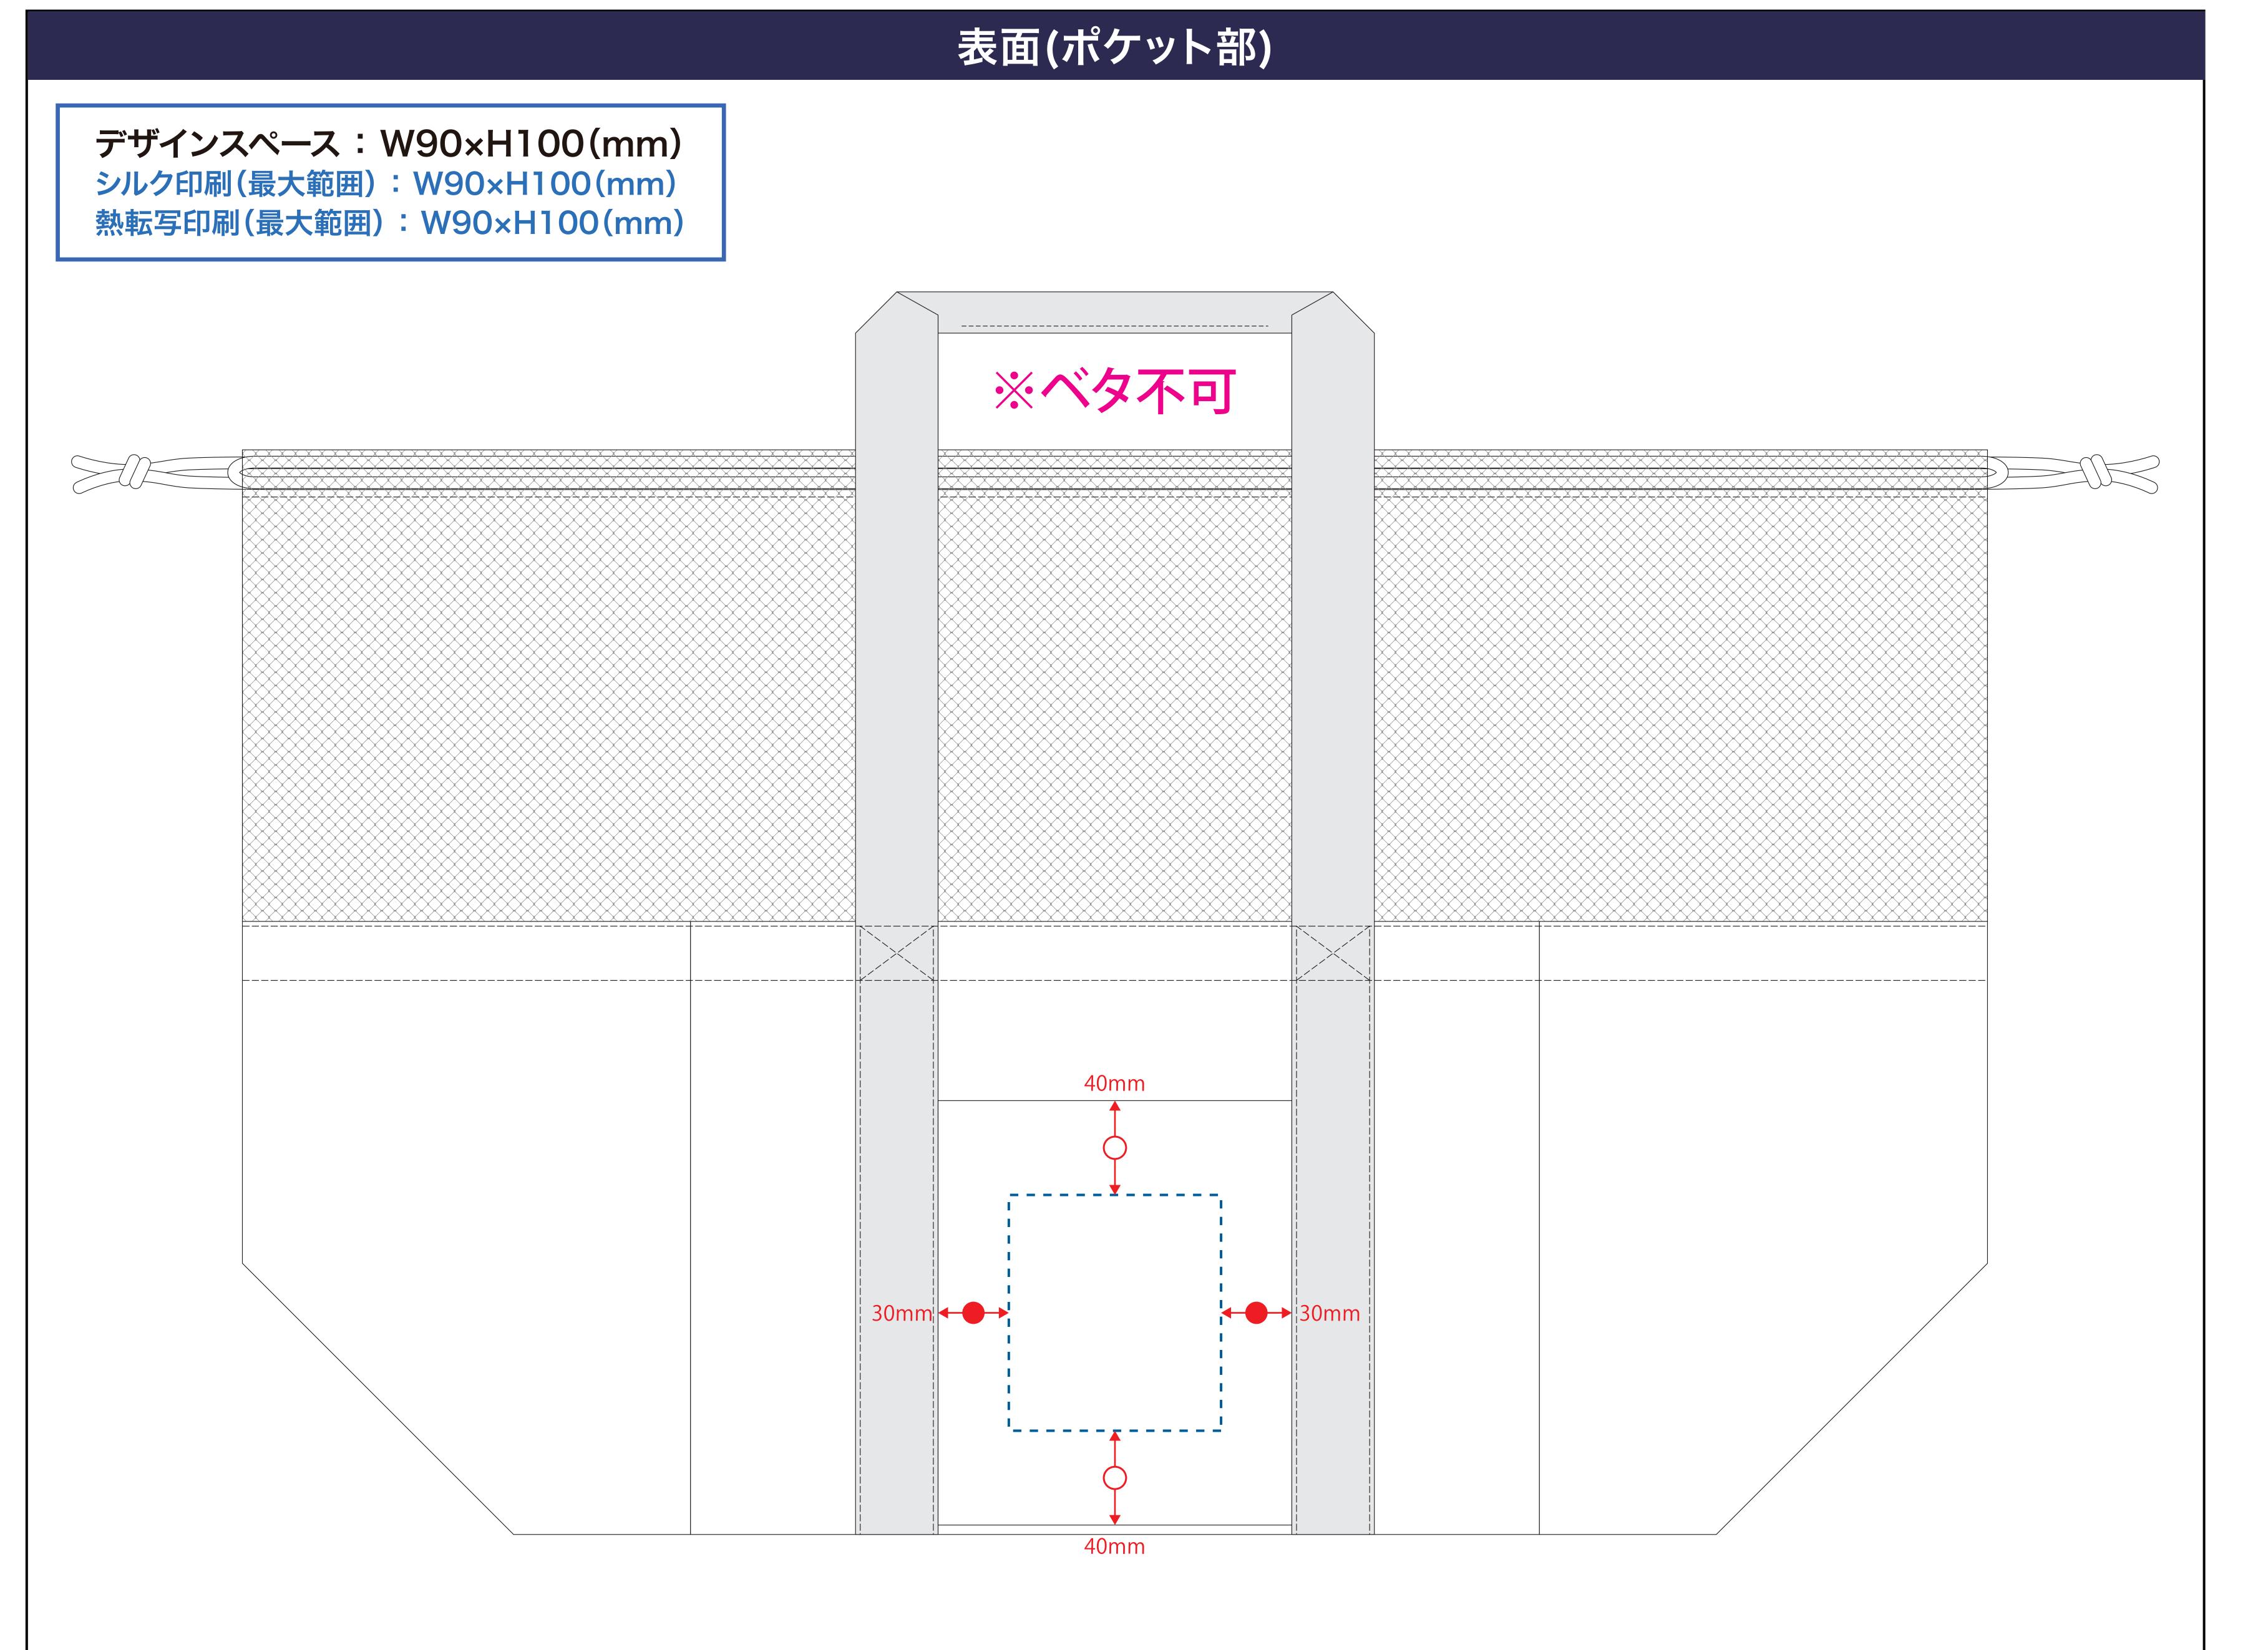

## 青点線:デザインスペース

作成したデザインは、デザインスペース内に 配置してください。

# デザインスペース

**←→** デザイン配置後、アイテムに対しての上下左右からの印刷位置の数値を記載してください。