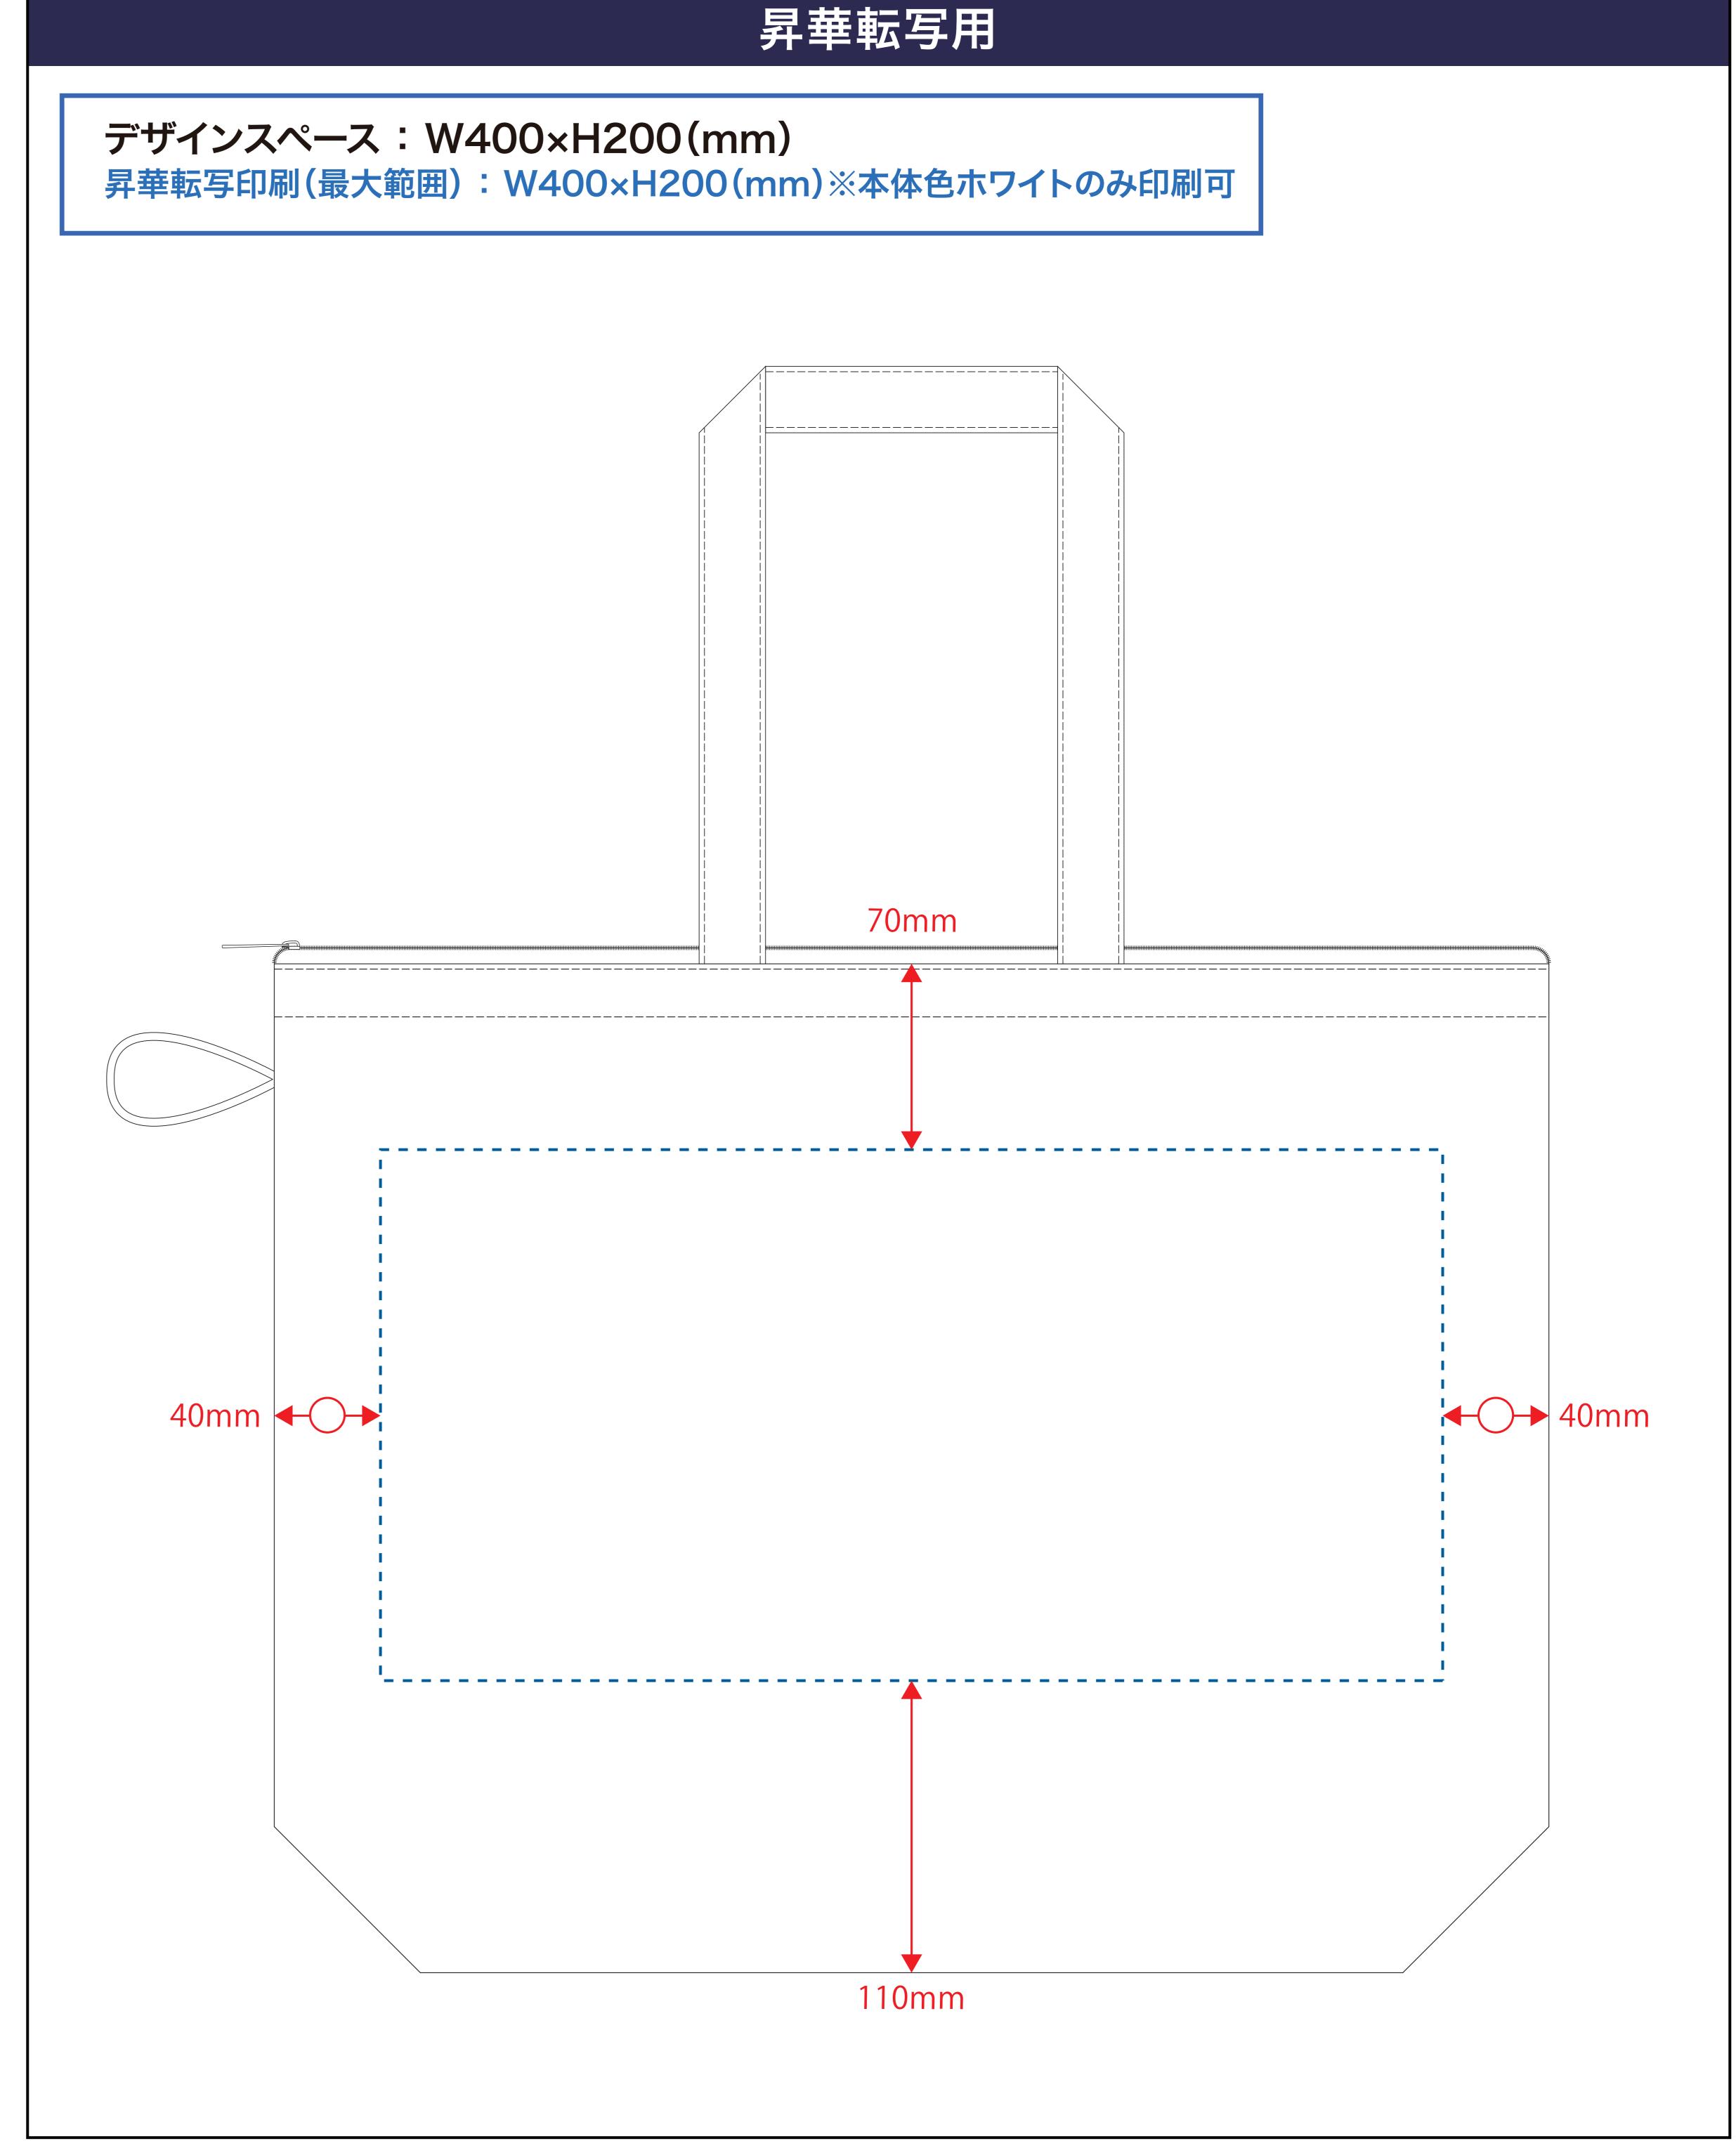

# 黒線:本体サイズ

青点線:デザインスペース

作成したデザインは、デザインスペース内に 配置してください。

### 仕上がりのご注意点

☑ 1mm以下の実線・抜き線は、カスレや潰れが発生 する可能性がございます。

☑ ベースにしたトートバッグ本体のカラーにより、印刷色の 仕上がりが若干変わる場合がございます。

## SPの卸 オリジナルトートバッグ

https://www.spgoods-oroshi.com/tote/

運営会社:株式会社 S-1

TEL 03-6380-1213 FAX 03-6380-1217 info@spgoods-oroshi.com

〒160-0022 東京都新宿区新宿1-13-11 シブヤビル5F

デザインスペース

**←→** デザイン配置後、アイテムに対しての上下左右からの印刷位置の数値を記載してください。