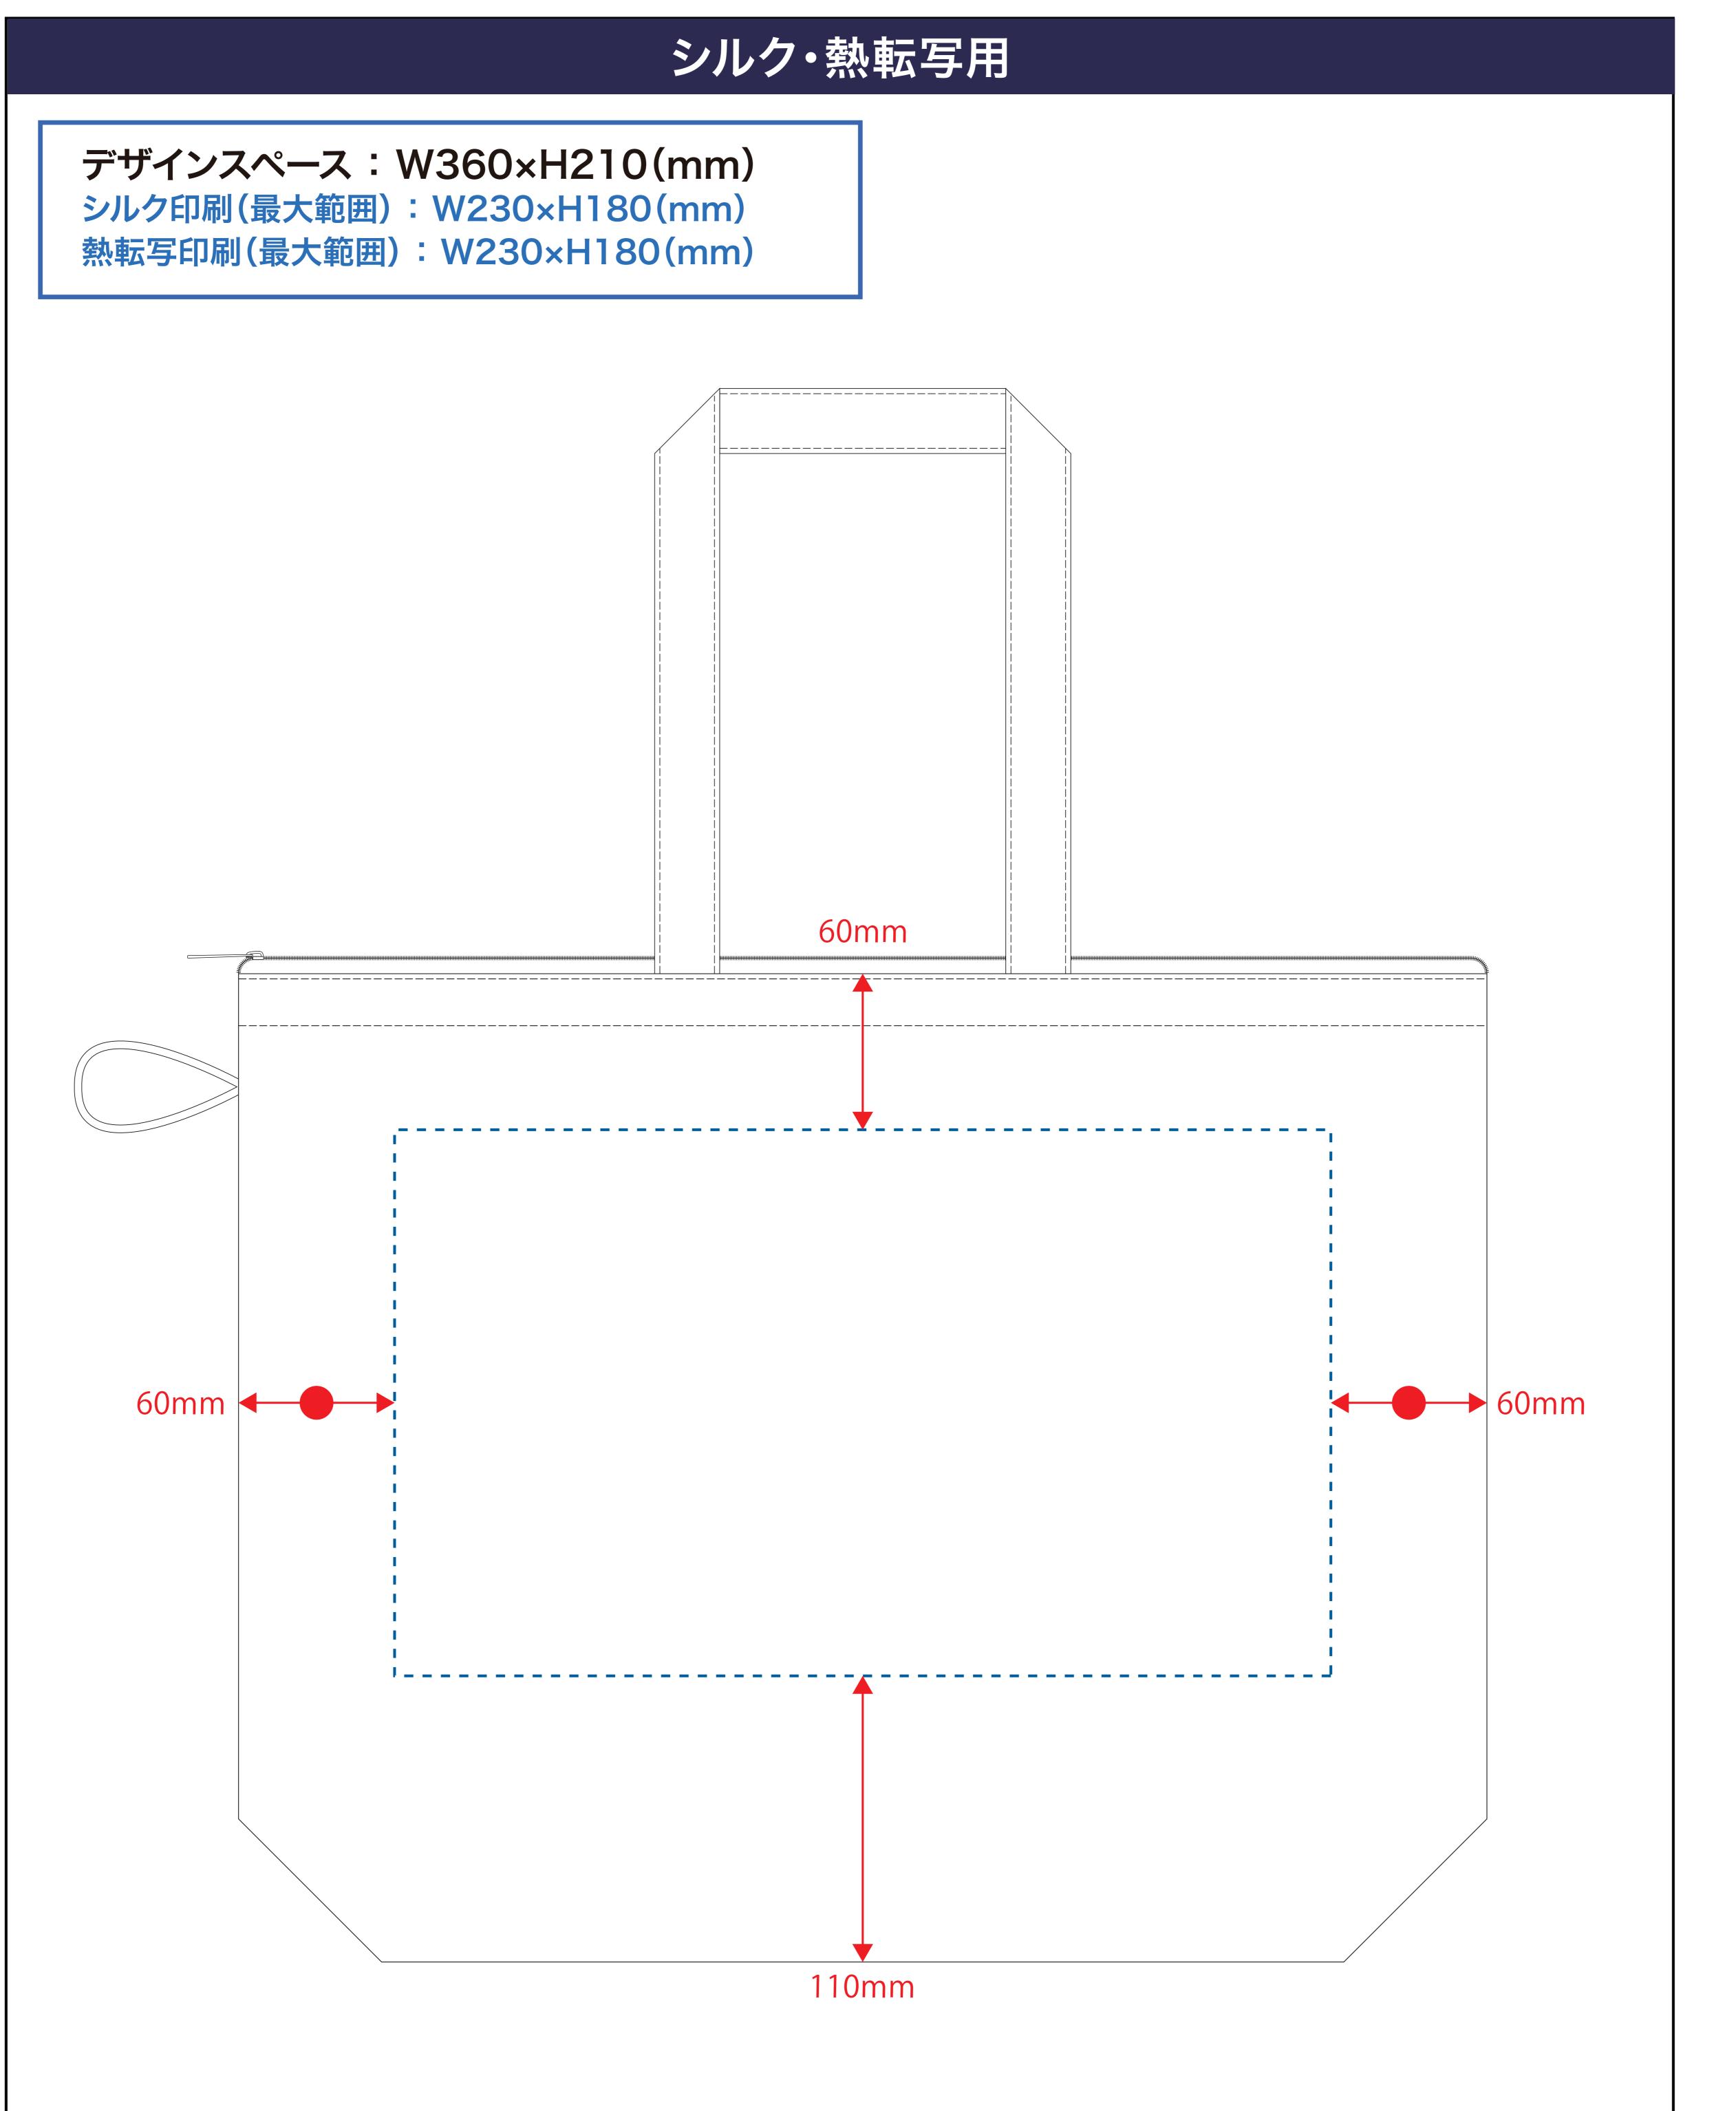

# 黒線:本体サイズ

青点線:デザインスペース

作成したデザインは、デザインスペース内に 配置してください。

### 仕上がりのご注意点

☑ 1mm以下の実線・抜き線は、カスレや潰れが発生 する可能性がございます。

☑ ベースにしたトートバッグ本体のカラーにより、印刷色の 仕上がりが若干変わる場合がございます。

## SPの卸 オリジナルトートバッグ

https://www.spgoods-oroshi.com/tote/

運営会社:株式会社 S-1

TEL 03-6380-1213 FAX 03-6380-1217 info@spgoods-oroshi.com

〒160-0022 東京都新宿区新宿1-13-11 シブヤビル5F

デザインスペース

**←→** デザイン配置後、アイテムに対しての上下左右からの印刷位置の数値を記載してください。