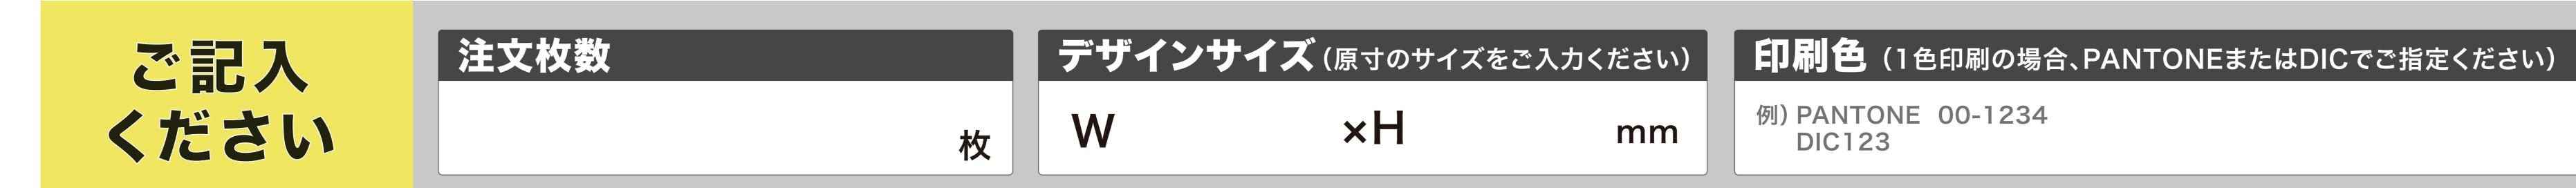

#### ■データについて

データは原寸サイズで制作して下さい。 文字はアウトライン化して下さい。 色はCMYKモードで制作して下さい。(RBGは使用しないで下さい。)