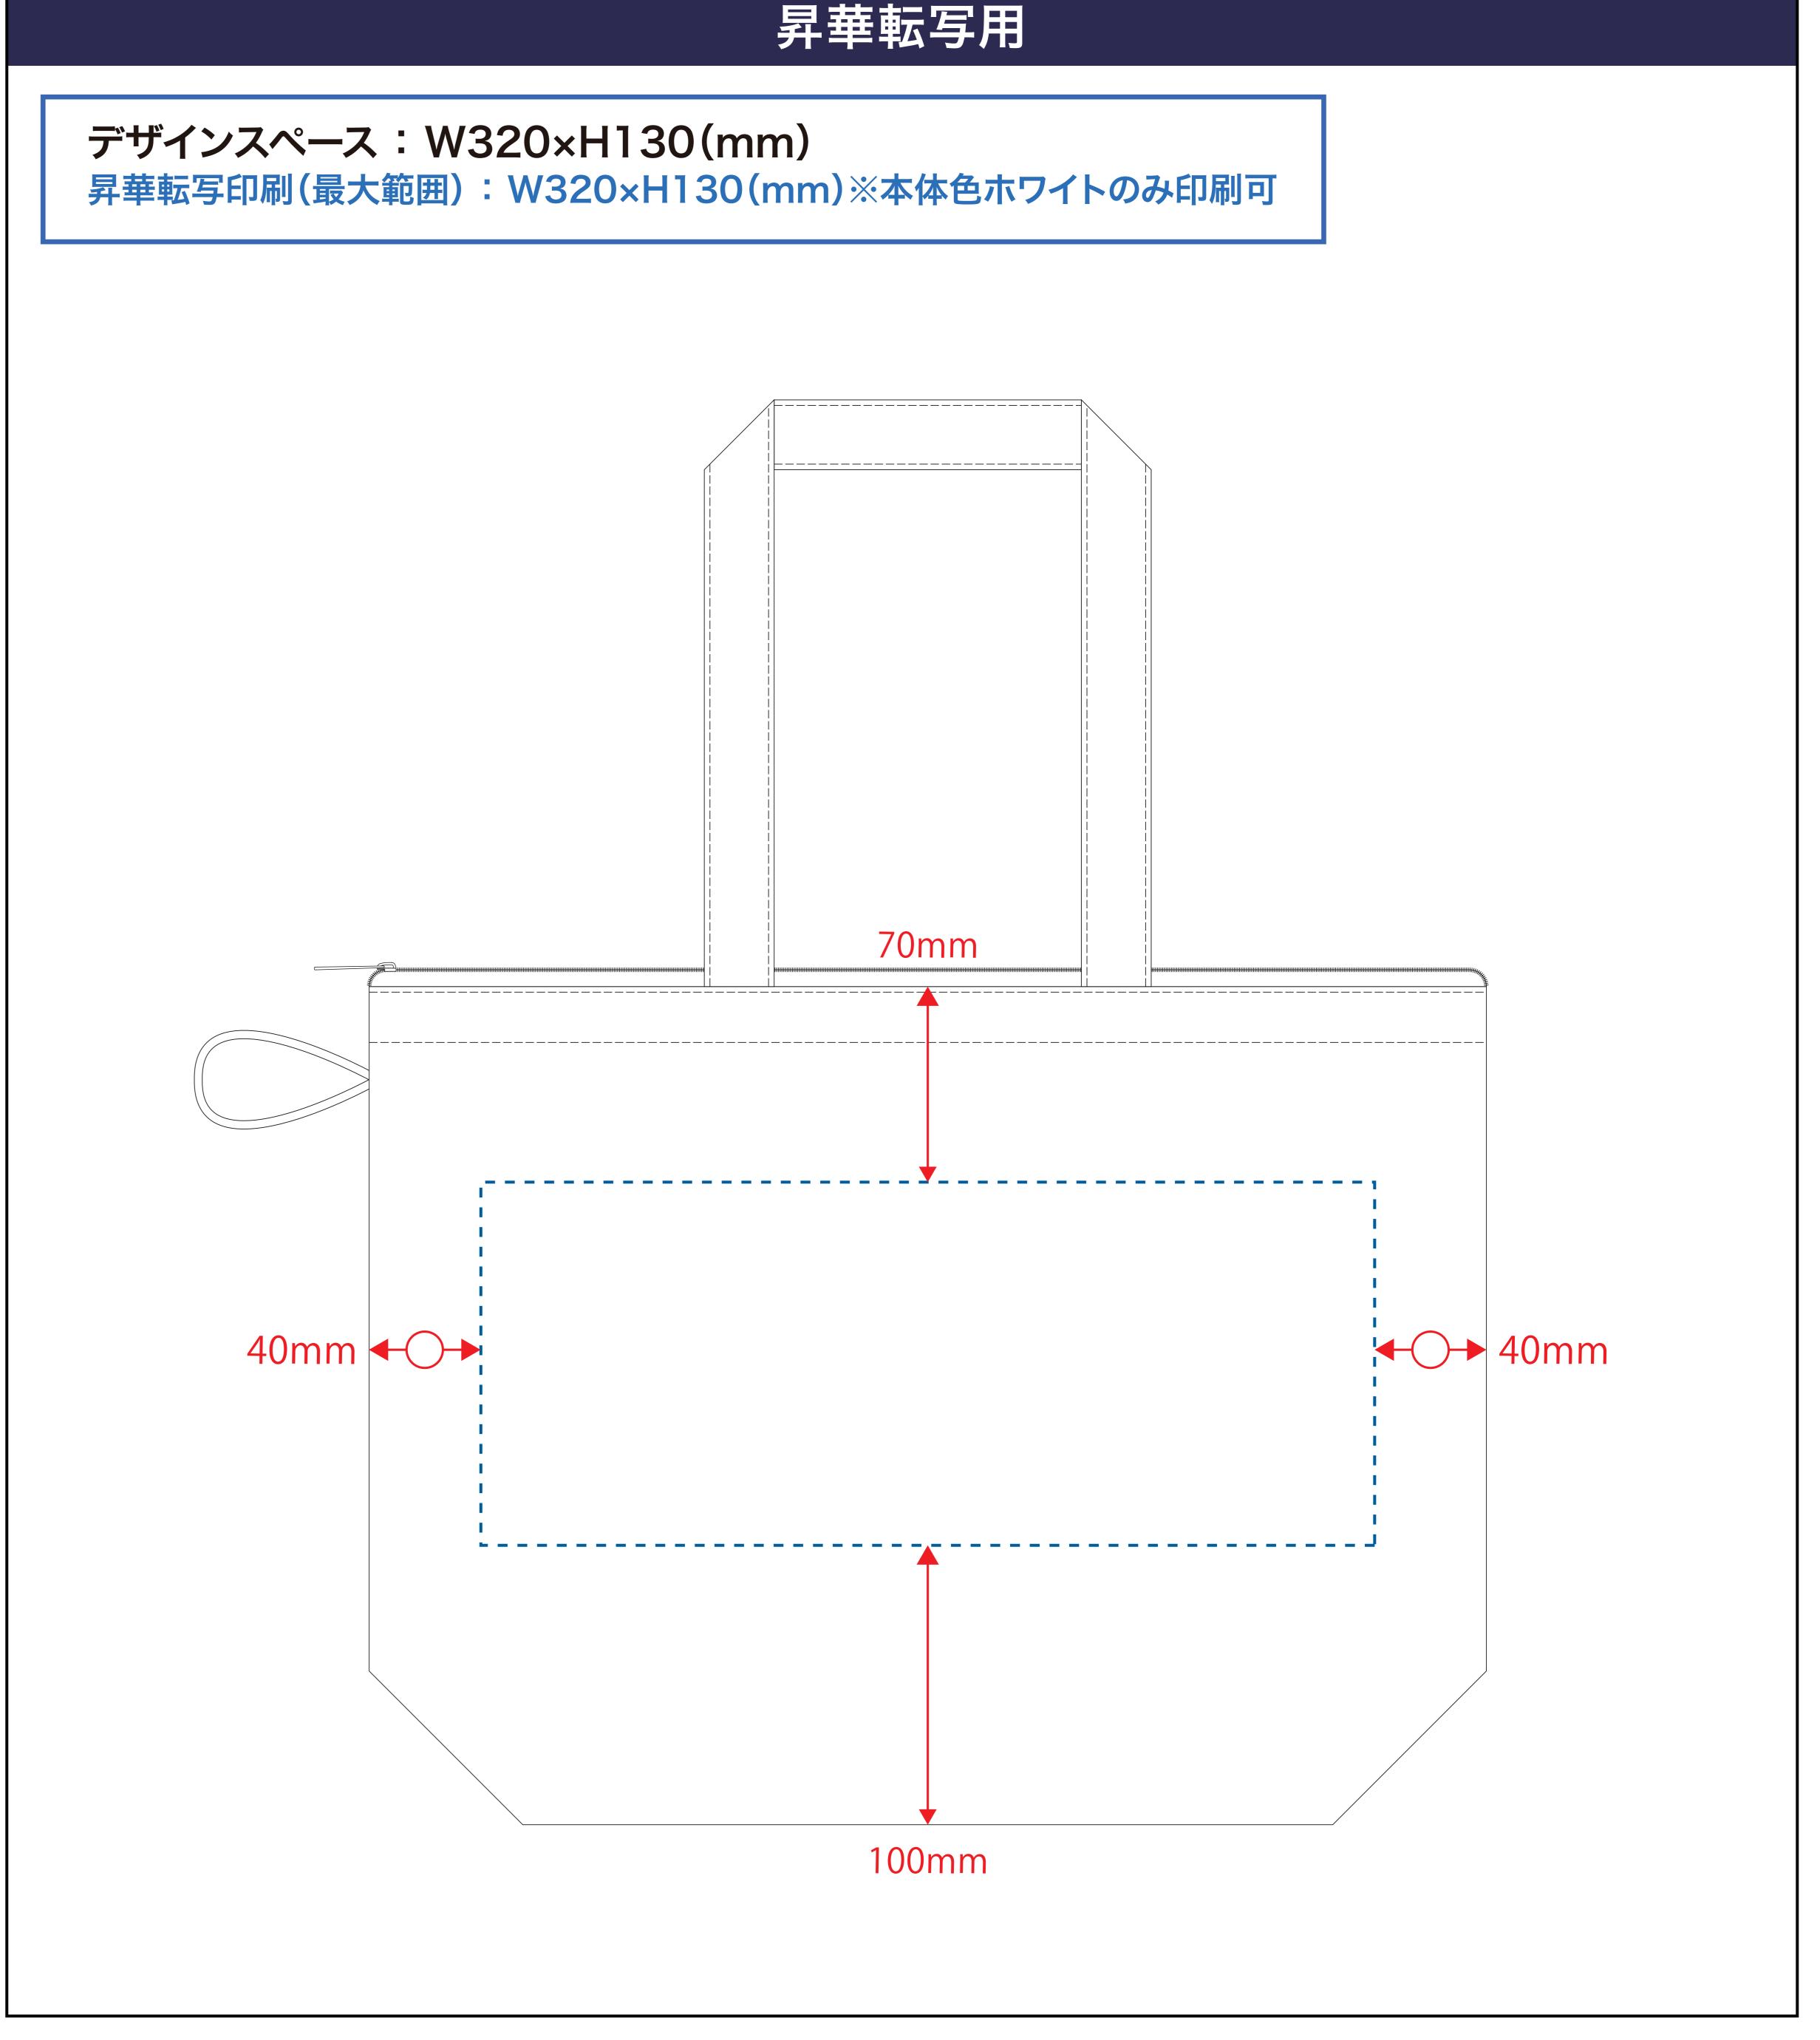

# 品番:TR-1351

# デザインスペース

**←→** デザイン配置後、アイテムに対しての上下左右からの印刷位置の数値を記載してください。

## 黒線:本体サイズ

# 青点線:デザインスペース

作成したデザインは、デザインスペース内に 配置してください。