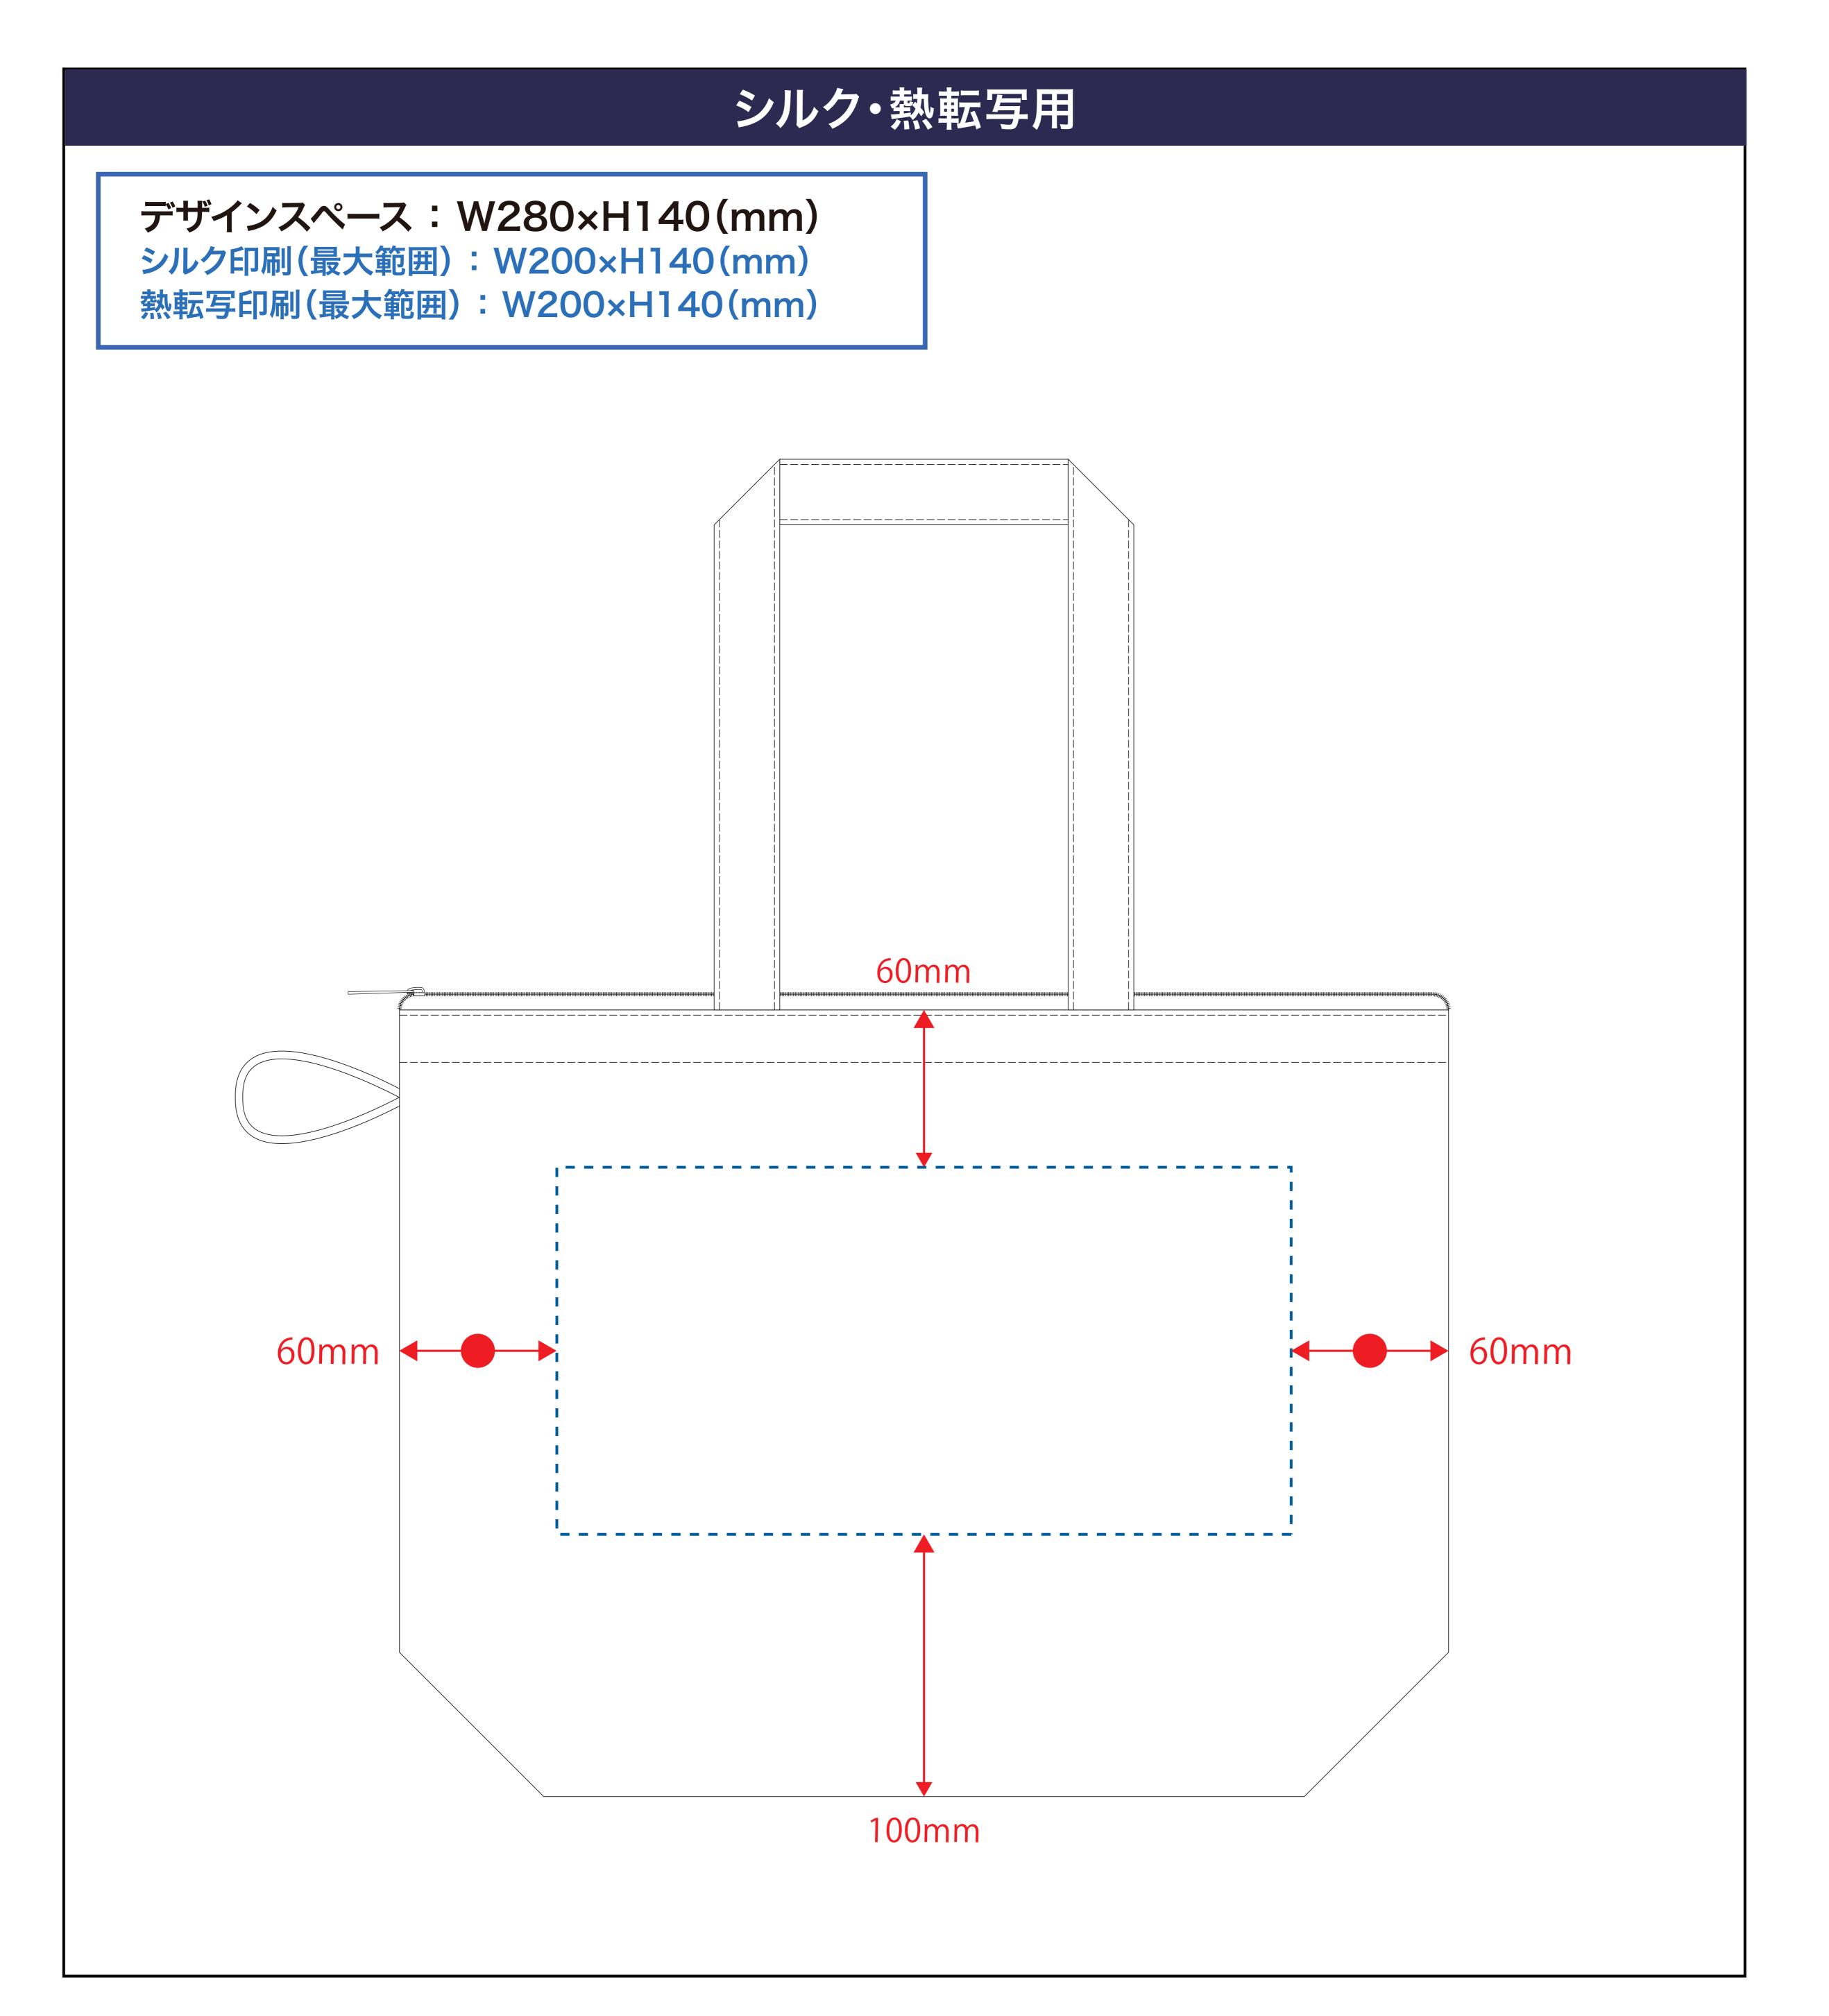

# 品番:TR-1351

# デザインスペース

**←→** デザイン配置後、アイテムに対しての上下左右からの印刷位置の数値を記載してください。

## 黒線:本体サイズ

# 青点線:デザインスペース

作成したデザインは、デザインスペース内に 配置してください。