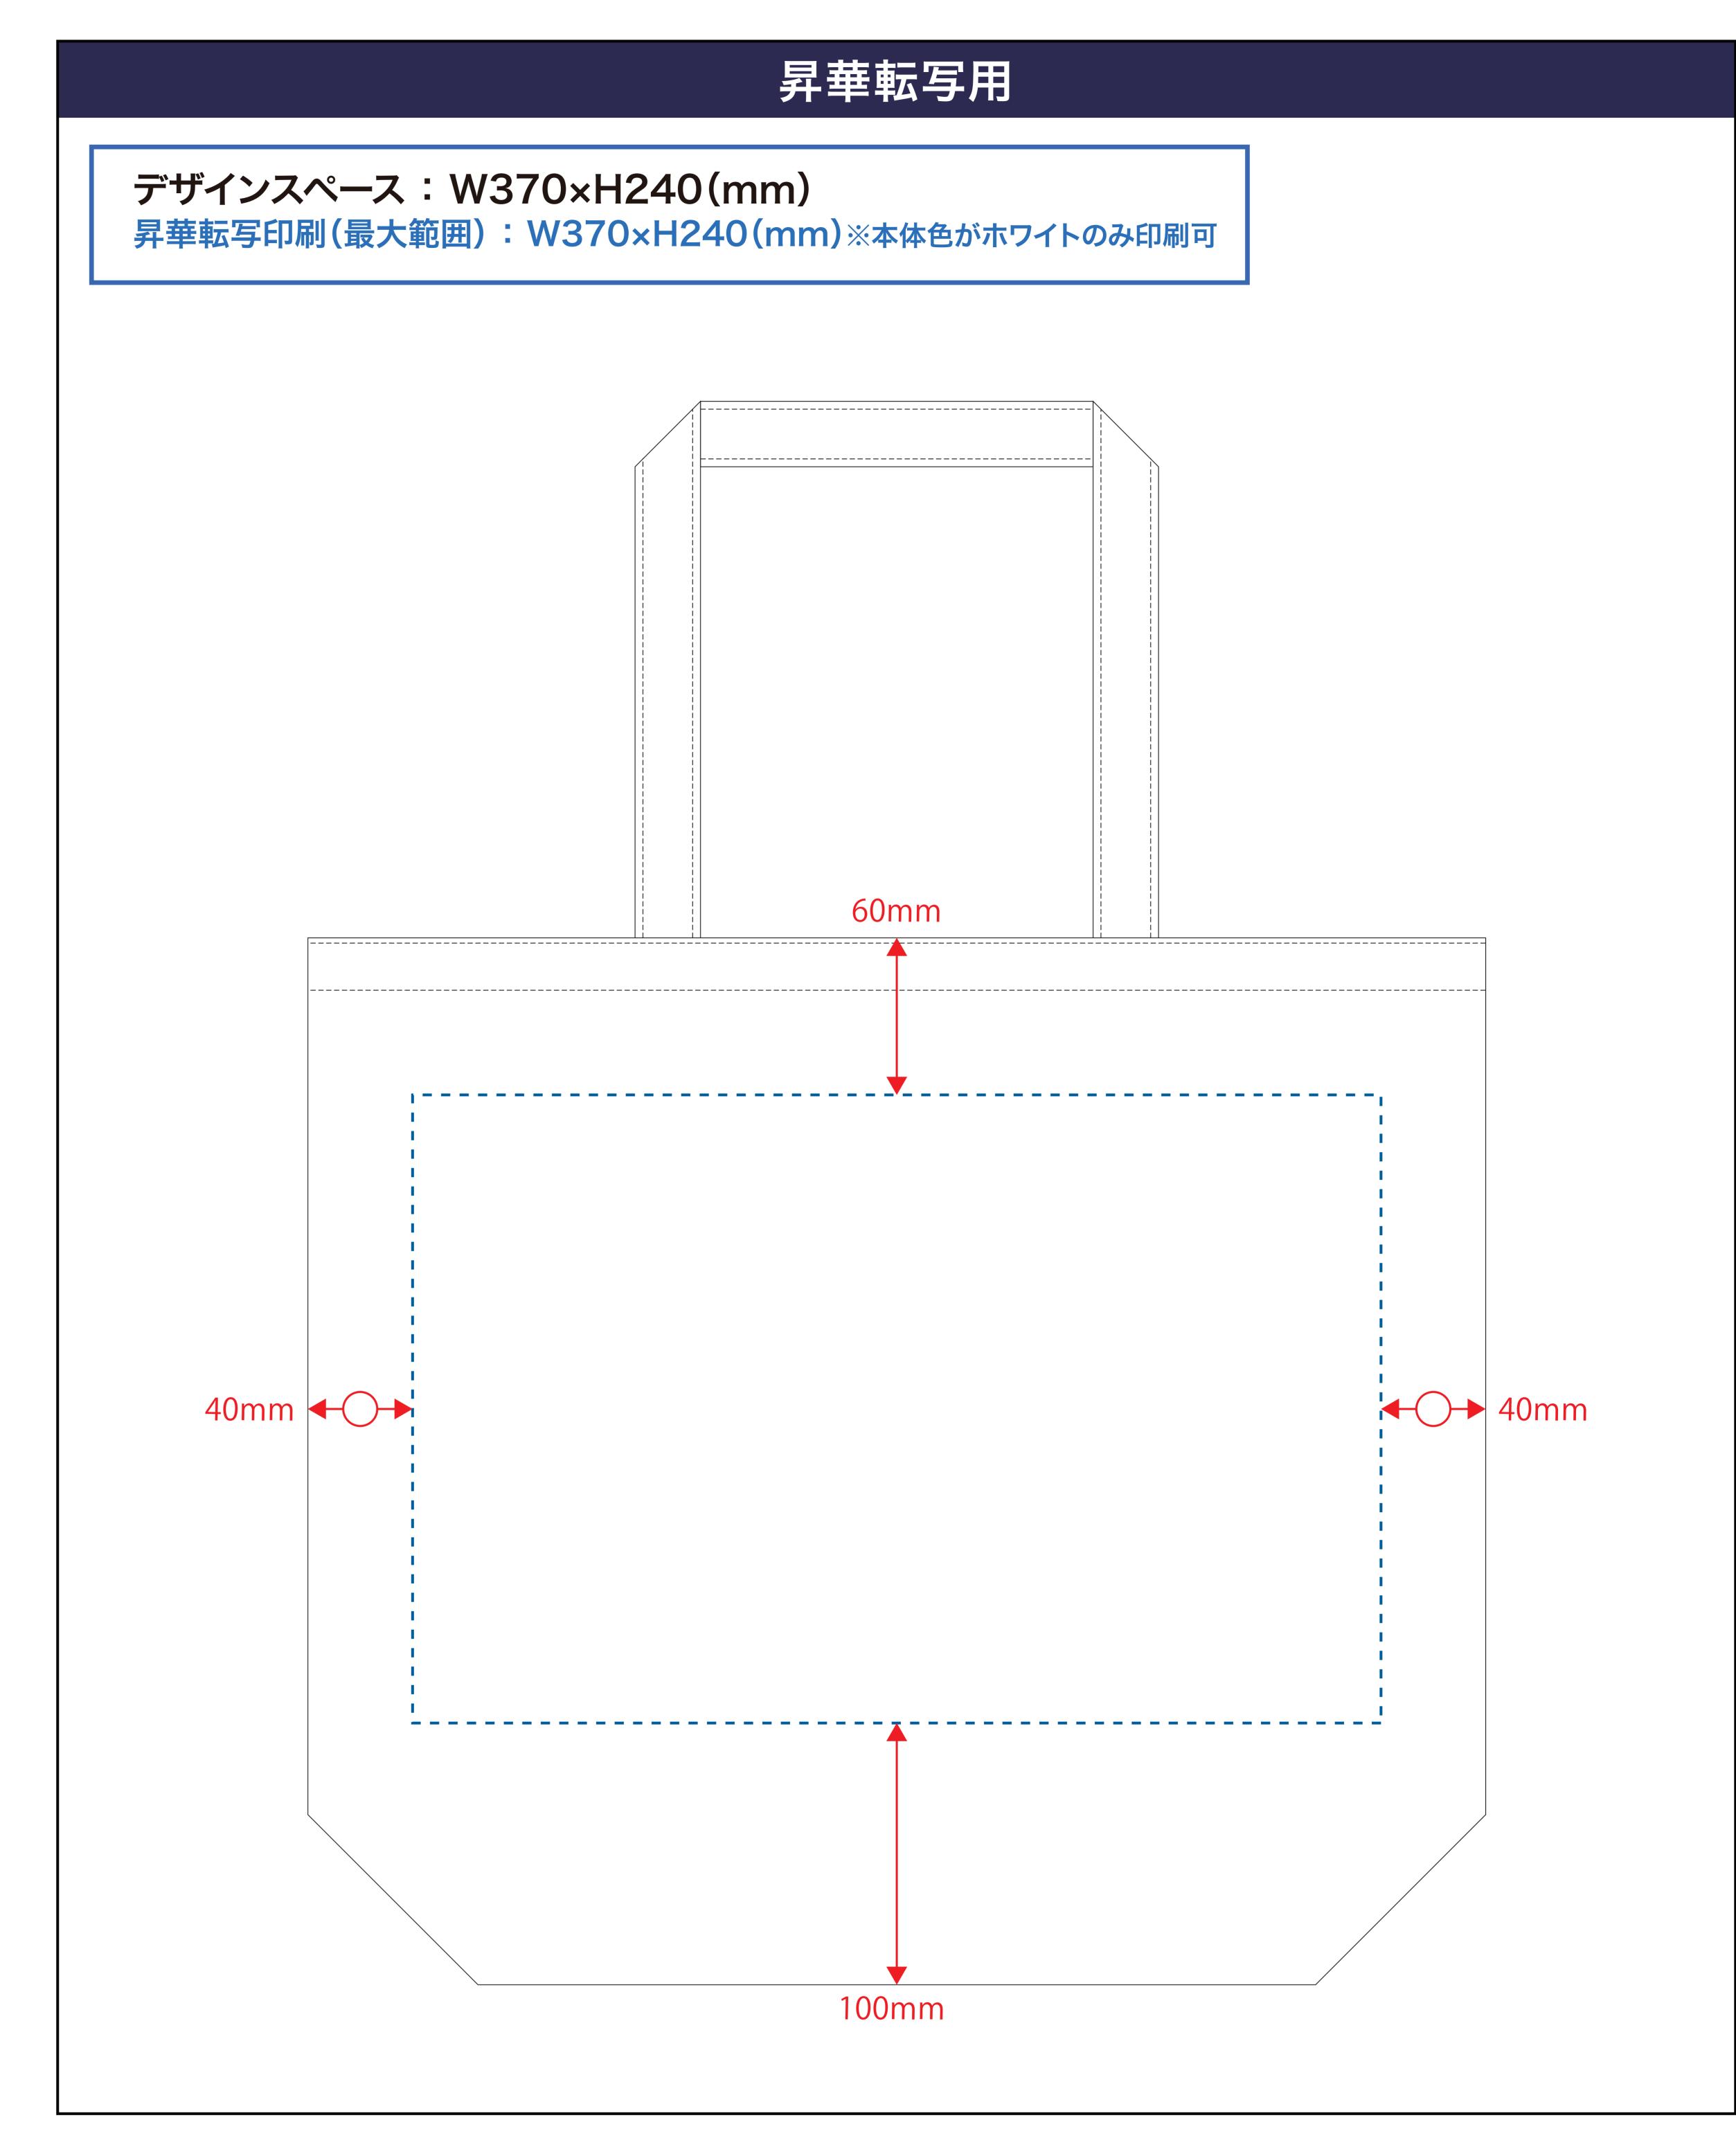

# 品番:TR-1350

# デザインスペース

**←→** デザイン配置後、アイテムに対しての上下左右からの印刷位置の数値を記載してください。

### 黒線:本体サイズ

青点線:デザインスペース

作成したデザインは、デザインスペース内に 配置してください。

### 仕上がりのご注意点

☑ 1mm以下の実線・抜き線は、カスレや潰れが発生 する可能性がございます。

☑ ベースにしたトートバッグ本体のカラーにより、印刷色の 仕上がりが若干変わる場合がございます。