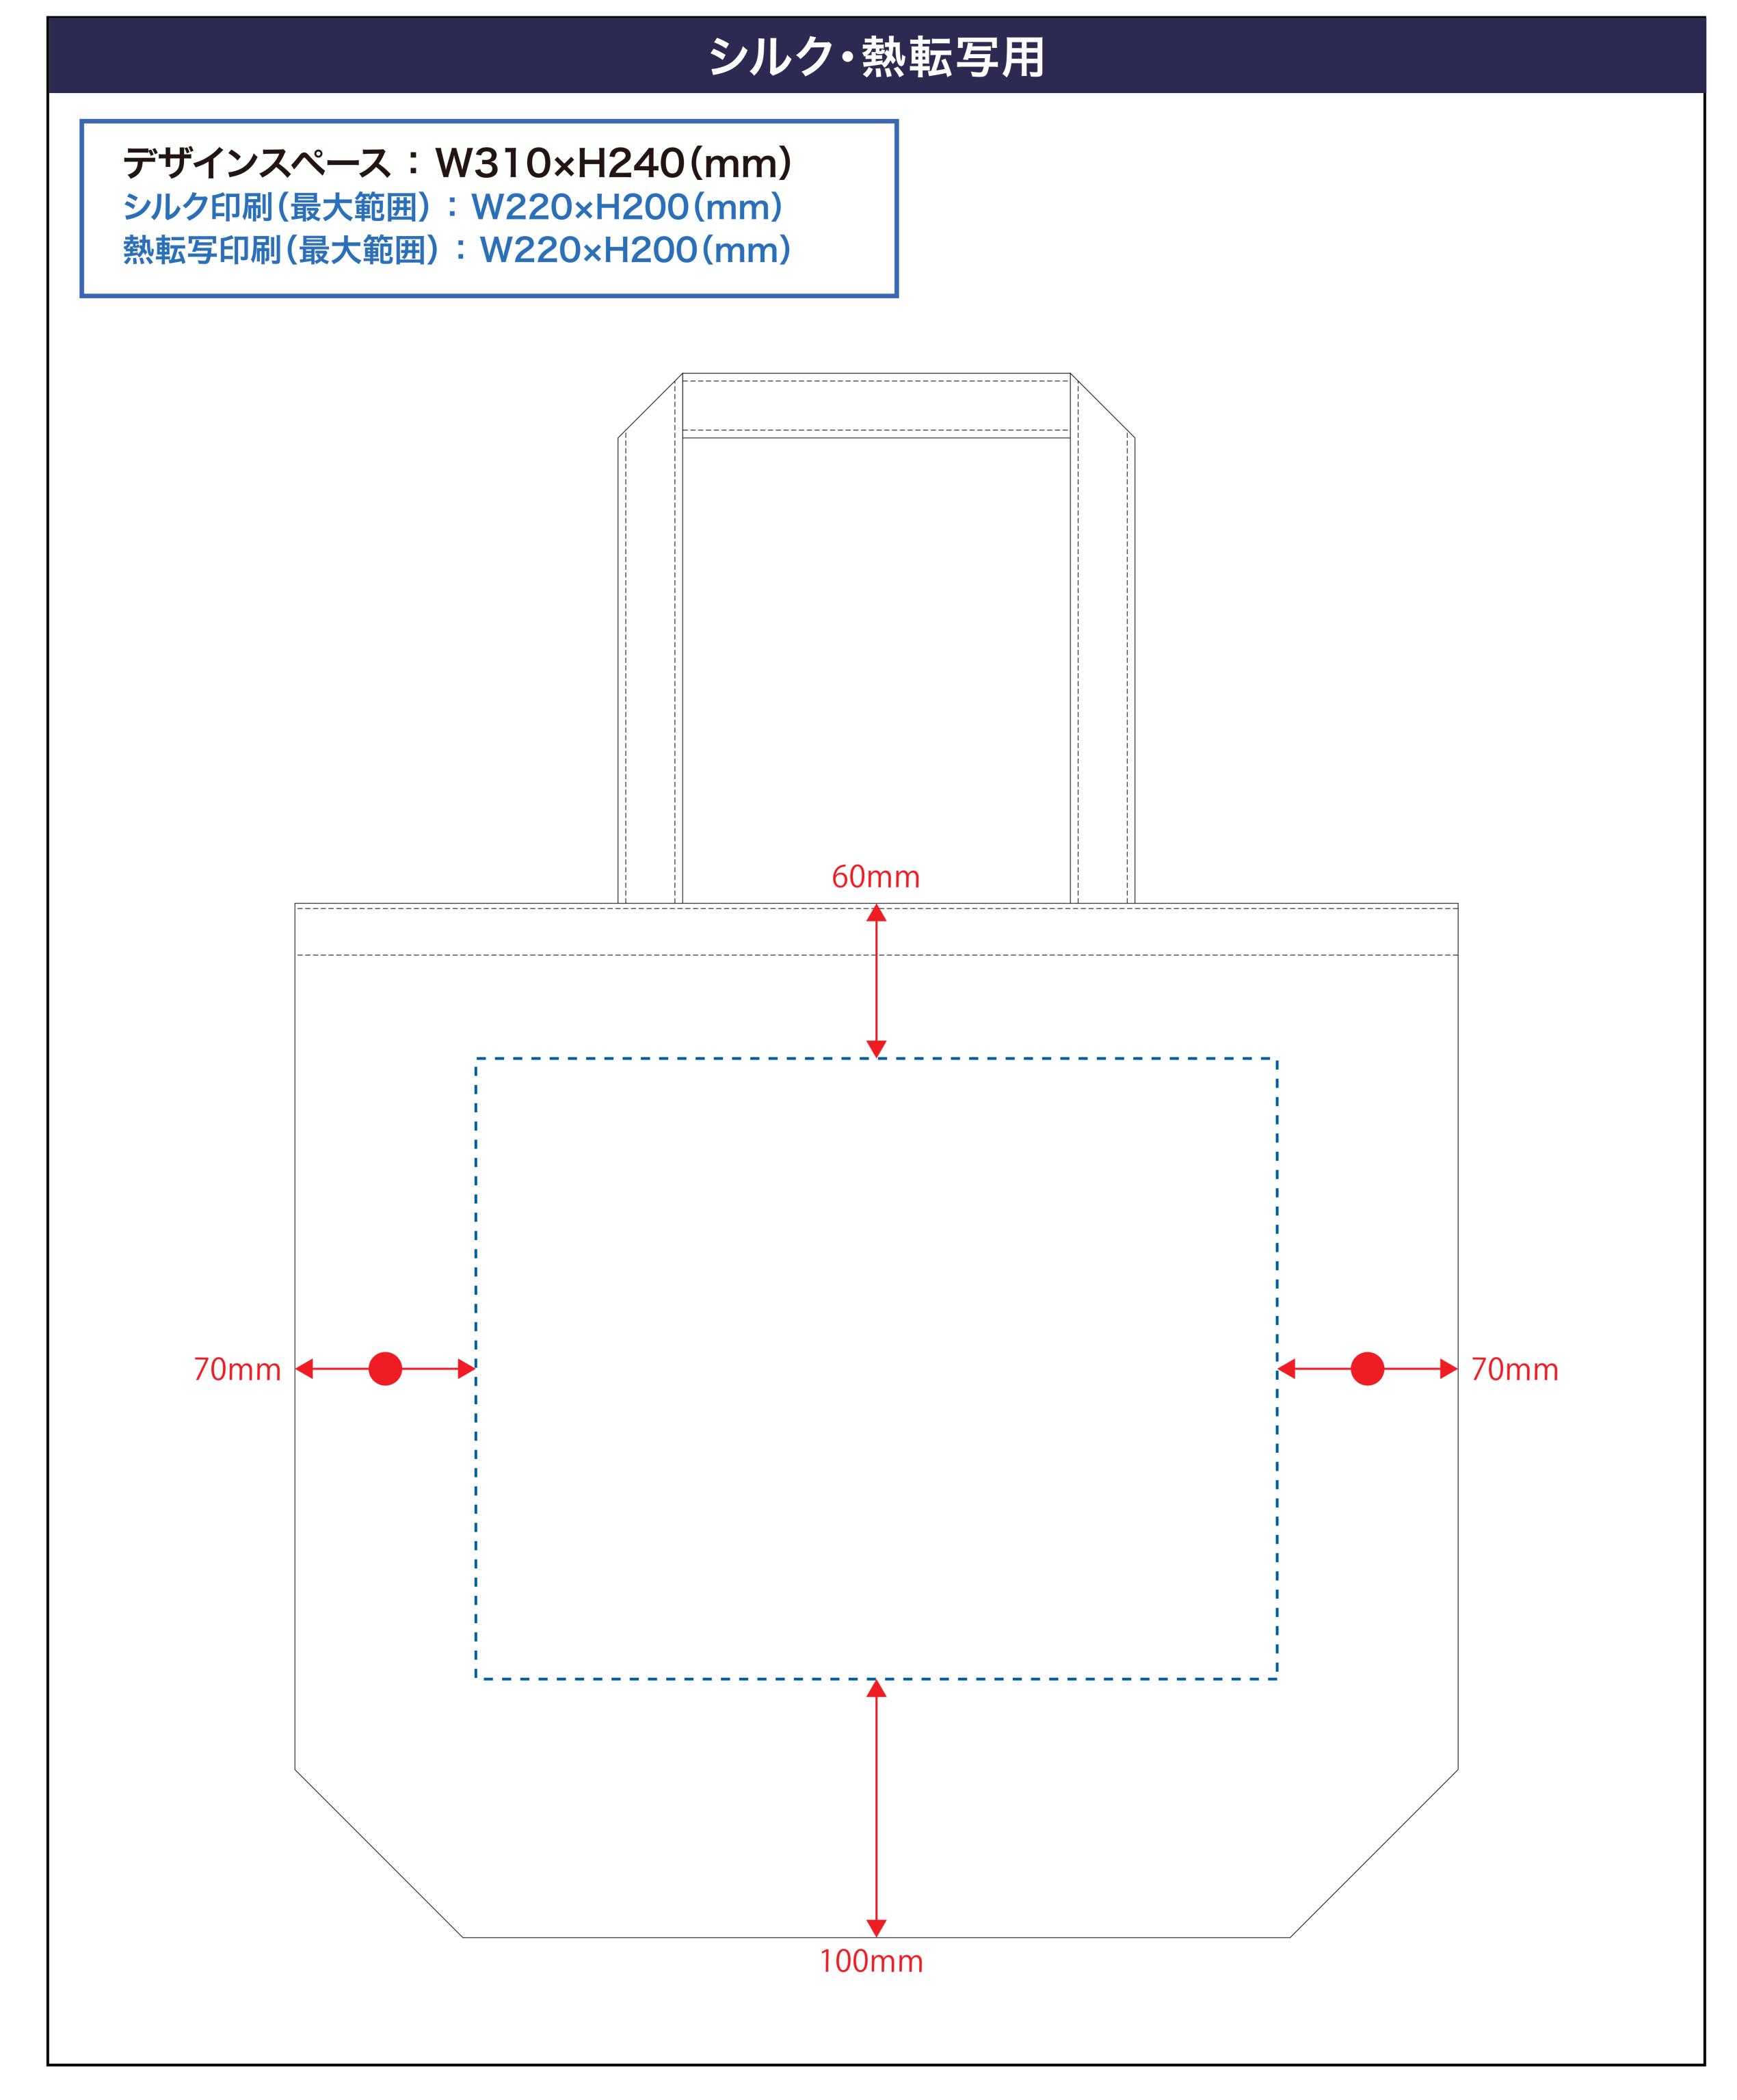

# 品番:TR-1350

# デザインスペース

**←→** デザイン配置後、アイテムに対しての上下左右からの印刷位置の数値を記載してください。

### 黒線:本体サイズ

青点線:デザインスペース

作成したデザインは、デザインスペース内に 配置してください。

### 仕上がりのご注意点

☑ 1mm以下の実線・抜き線は、カスレや潰れが発生 する可能性がございます。

☑ ベースにしたトートバッグ本体のカラーにより、印刷色の 仕上がりが若干変わる場合がございます。