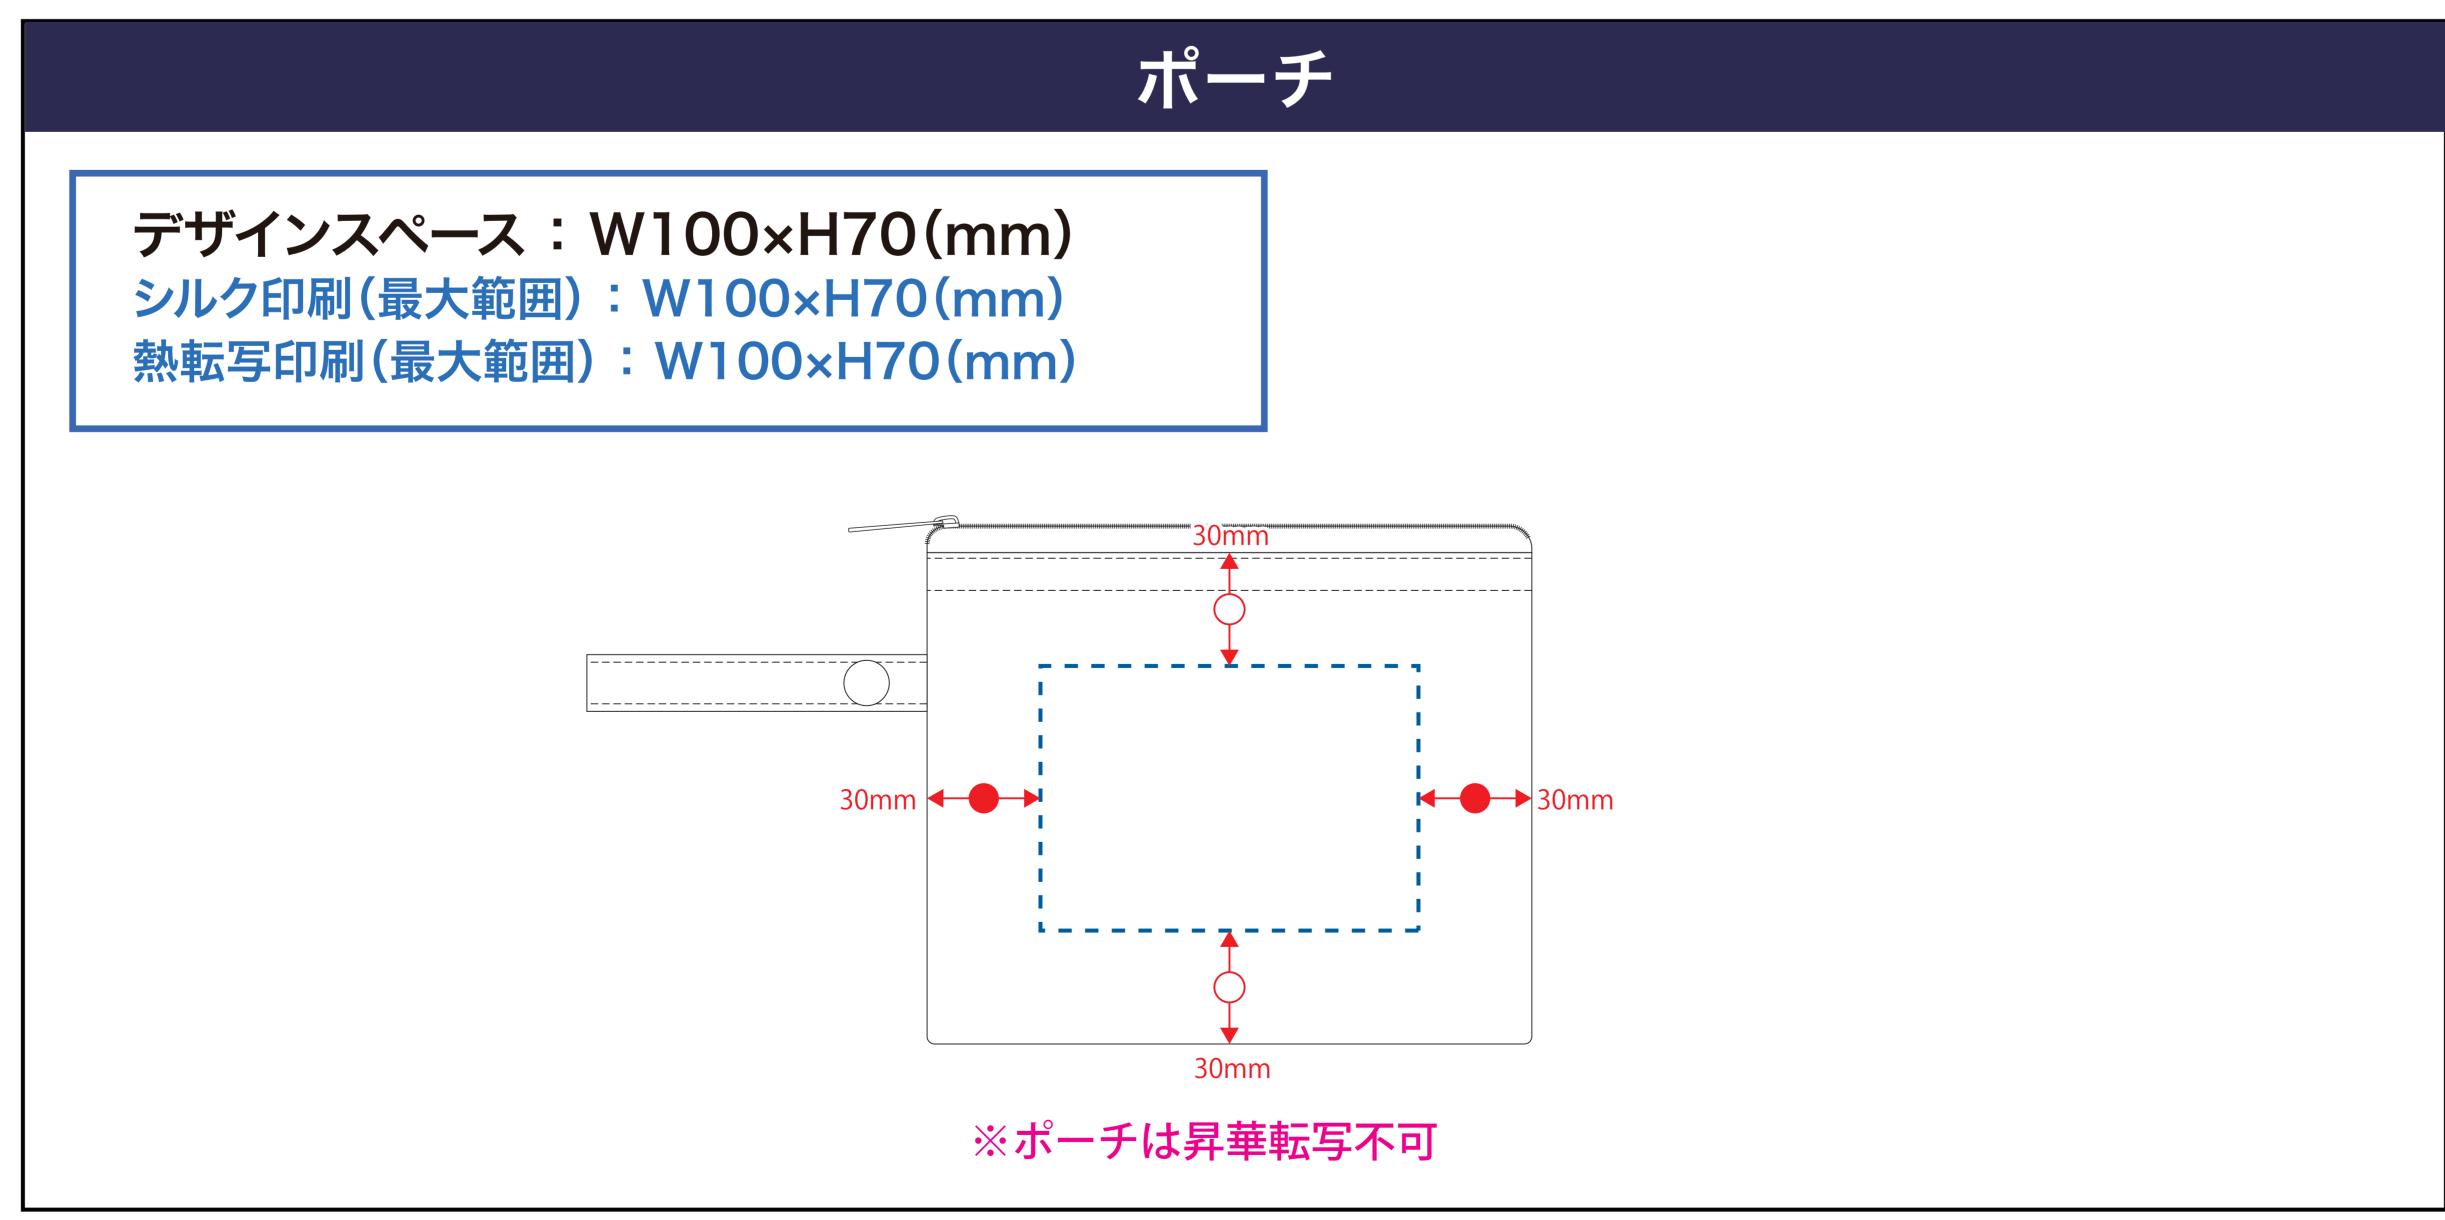

# 品番:TR-1350

# デザインスペース

**←→** デザイン配置後、アイテムに対しての上下左右からの印刷位置の数値を記載してください。

### 黒線:本体サイズ

青点線:デザインスペース

作成したデザインは、デザインスペース内に 配置してください。

### 仕上がりのご注意点

☑ 1mm以下の実線・抜き線は、カスレや潰れが発生 する可能性がございます。

☑ ベースにしたトートバッグ本体のカラーにより、印刷色の 仕上がりが若干変わる場合がございます。