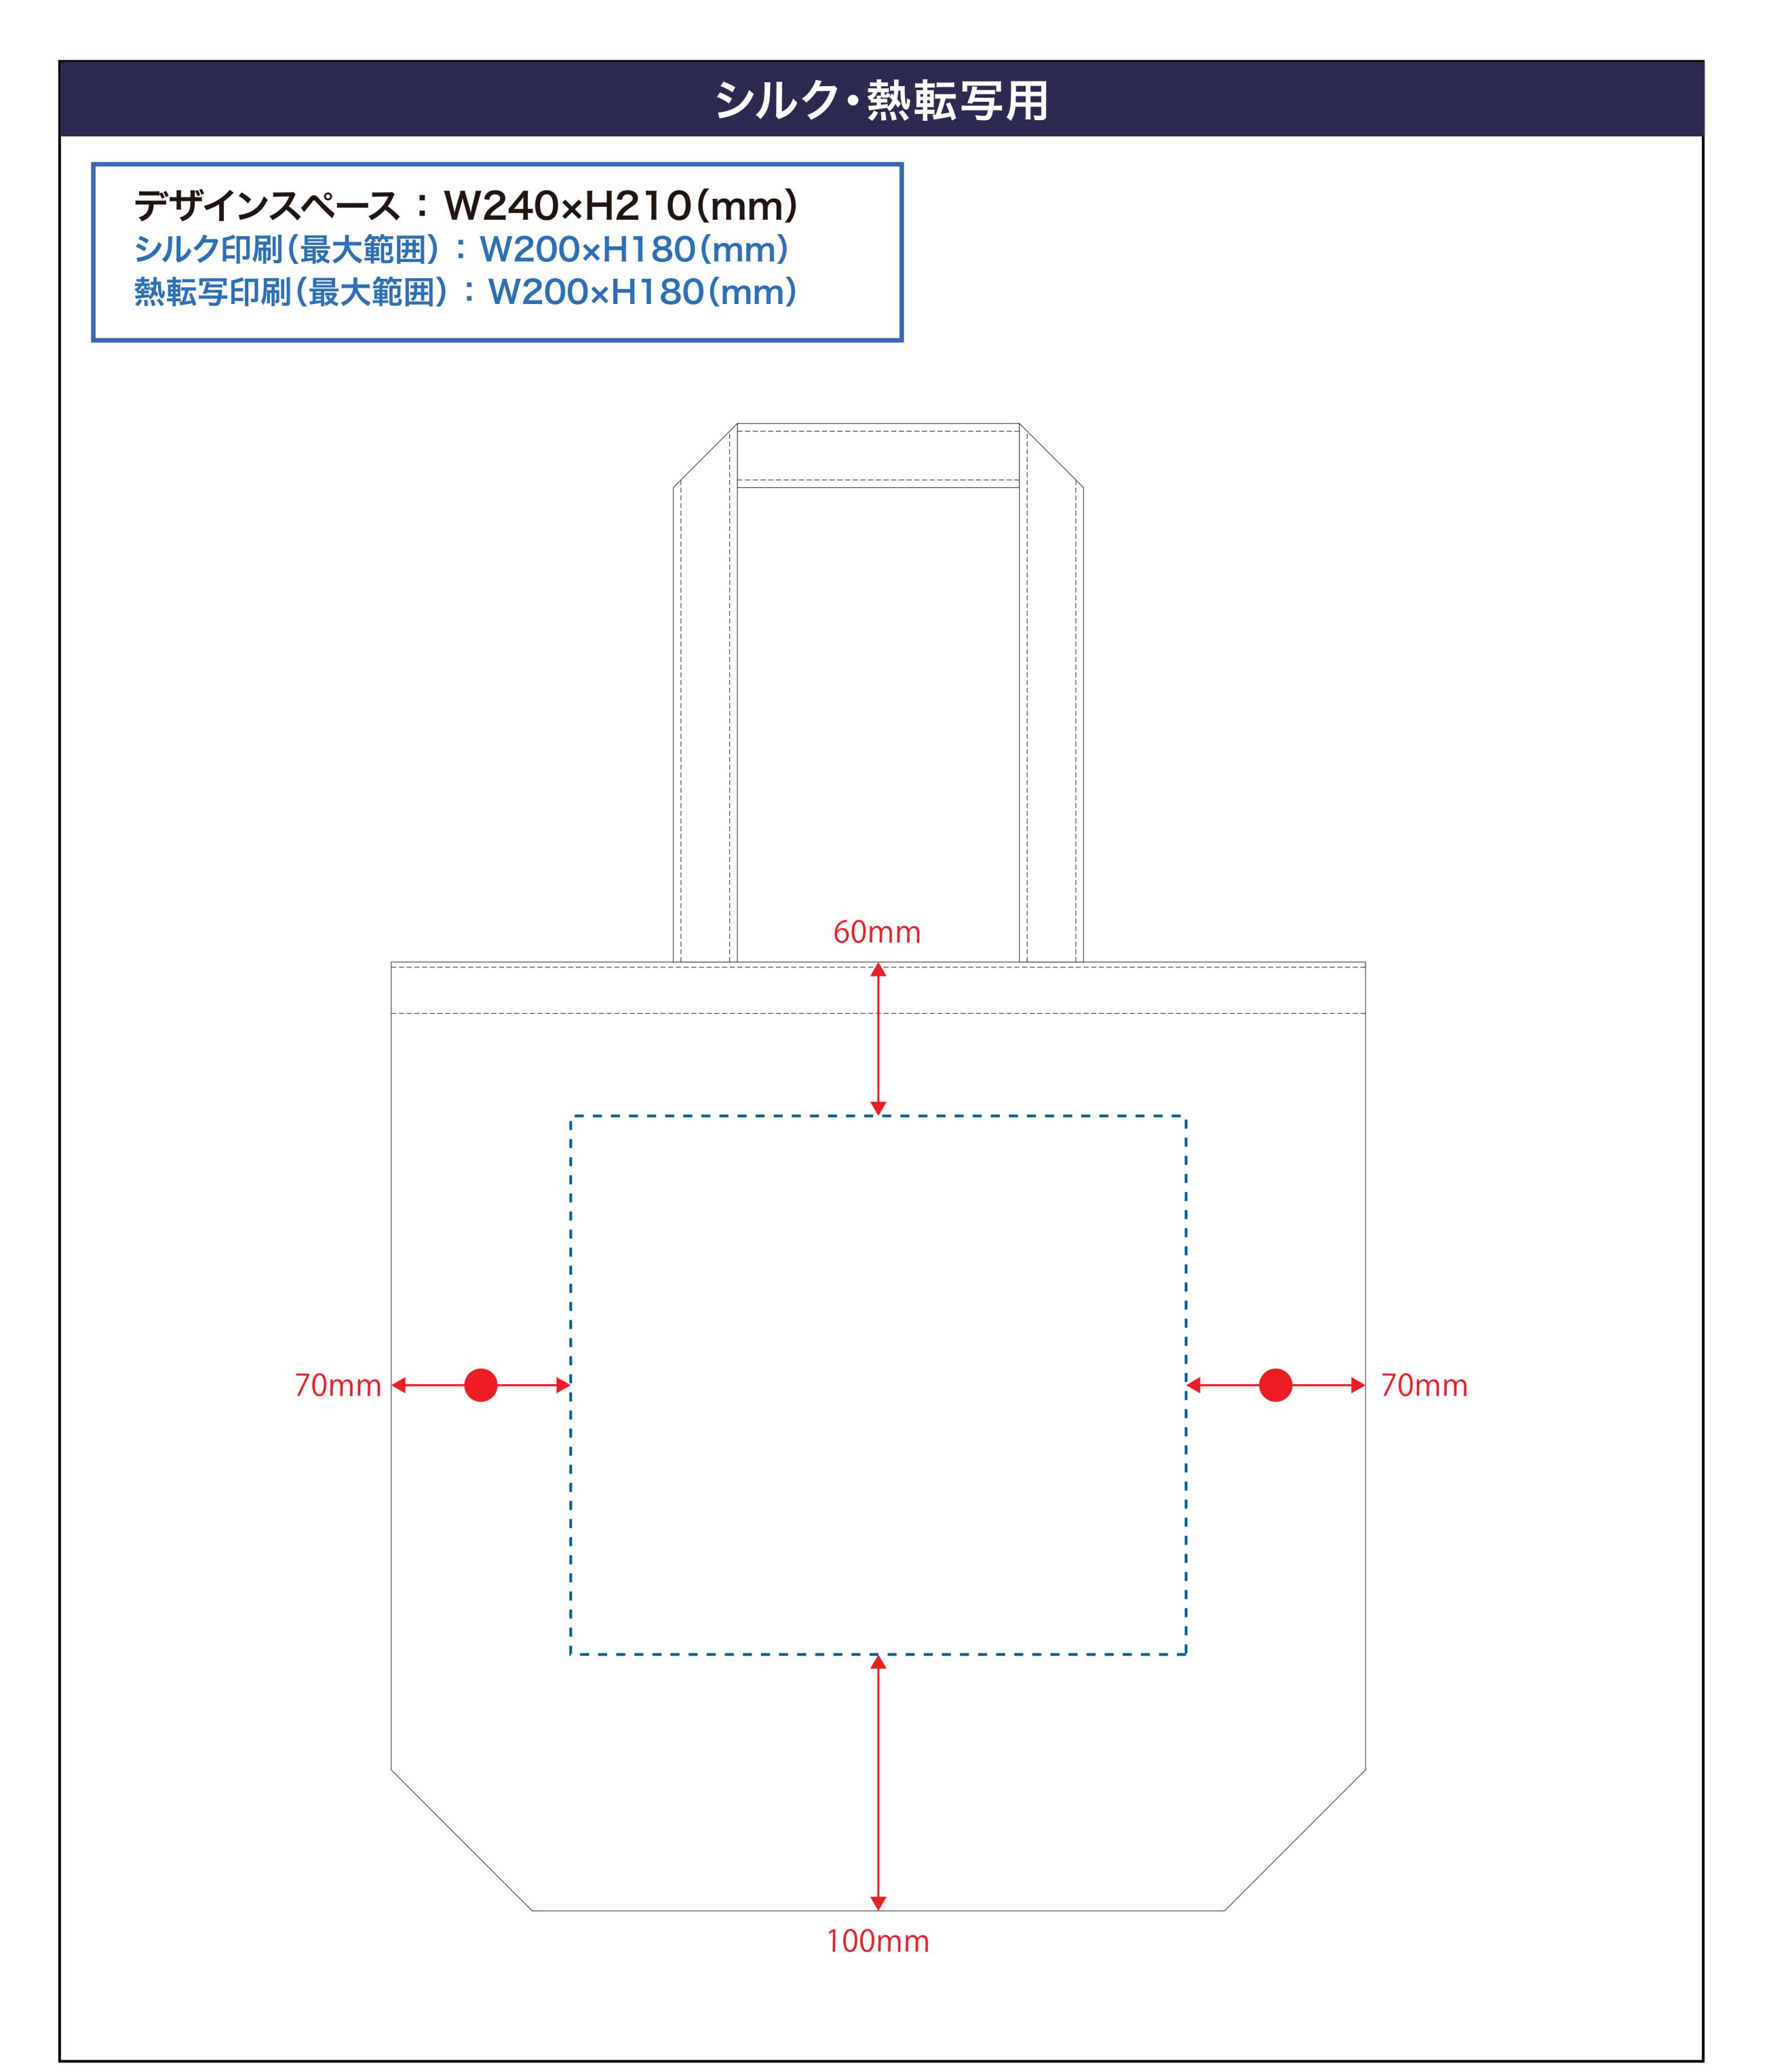

## 品番:TR-1349

# デザインスペース

**←→** デザイン配置後、アイテムに対しての上下左右からの印刷位置の数値を記載してください。

## 黒線:本体サイズ

### 青点線:デザインスペース

作成したデザインは、デザインスペース内に 配置してください。