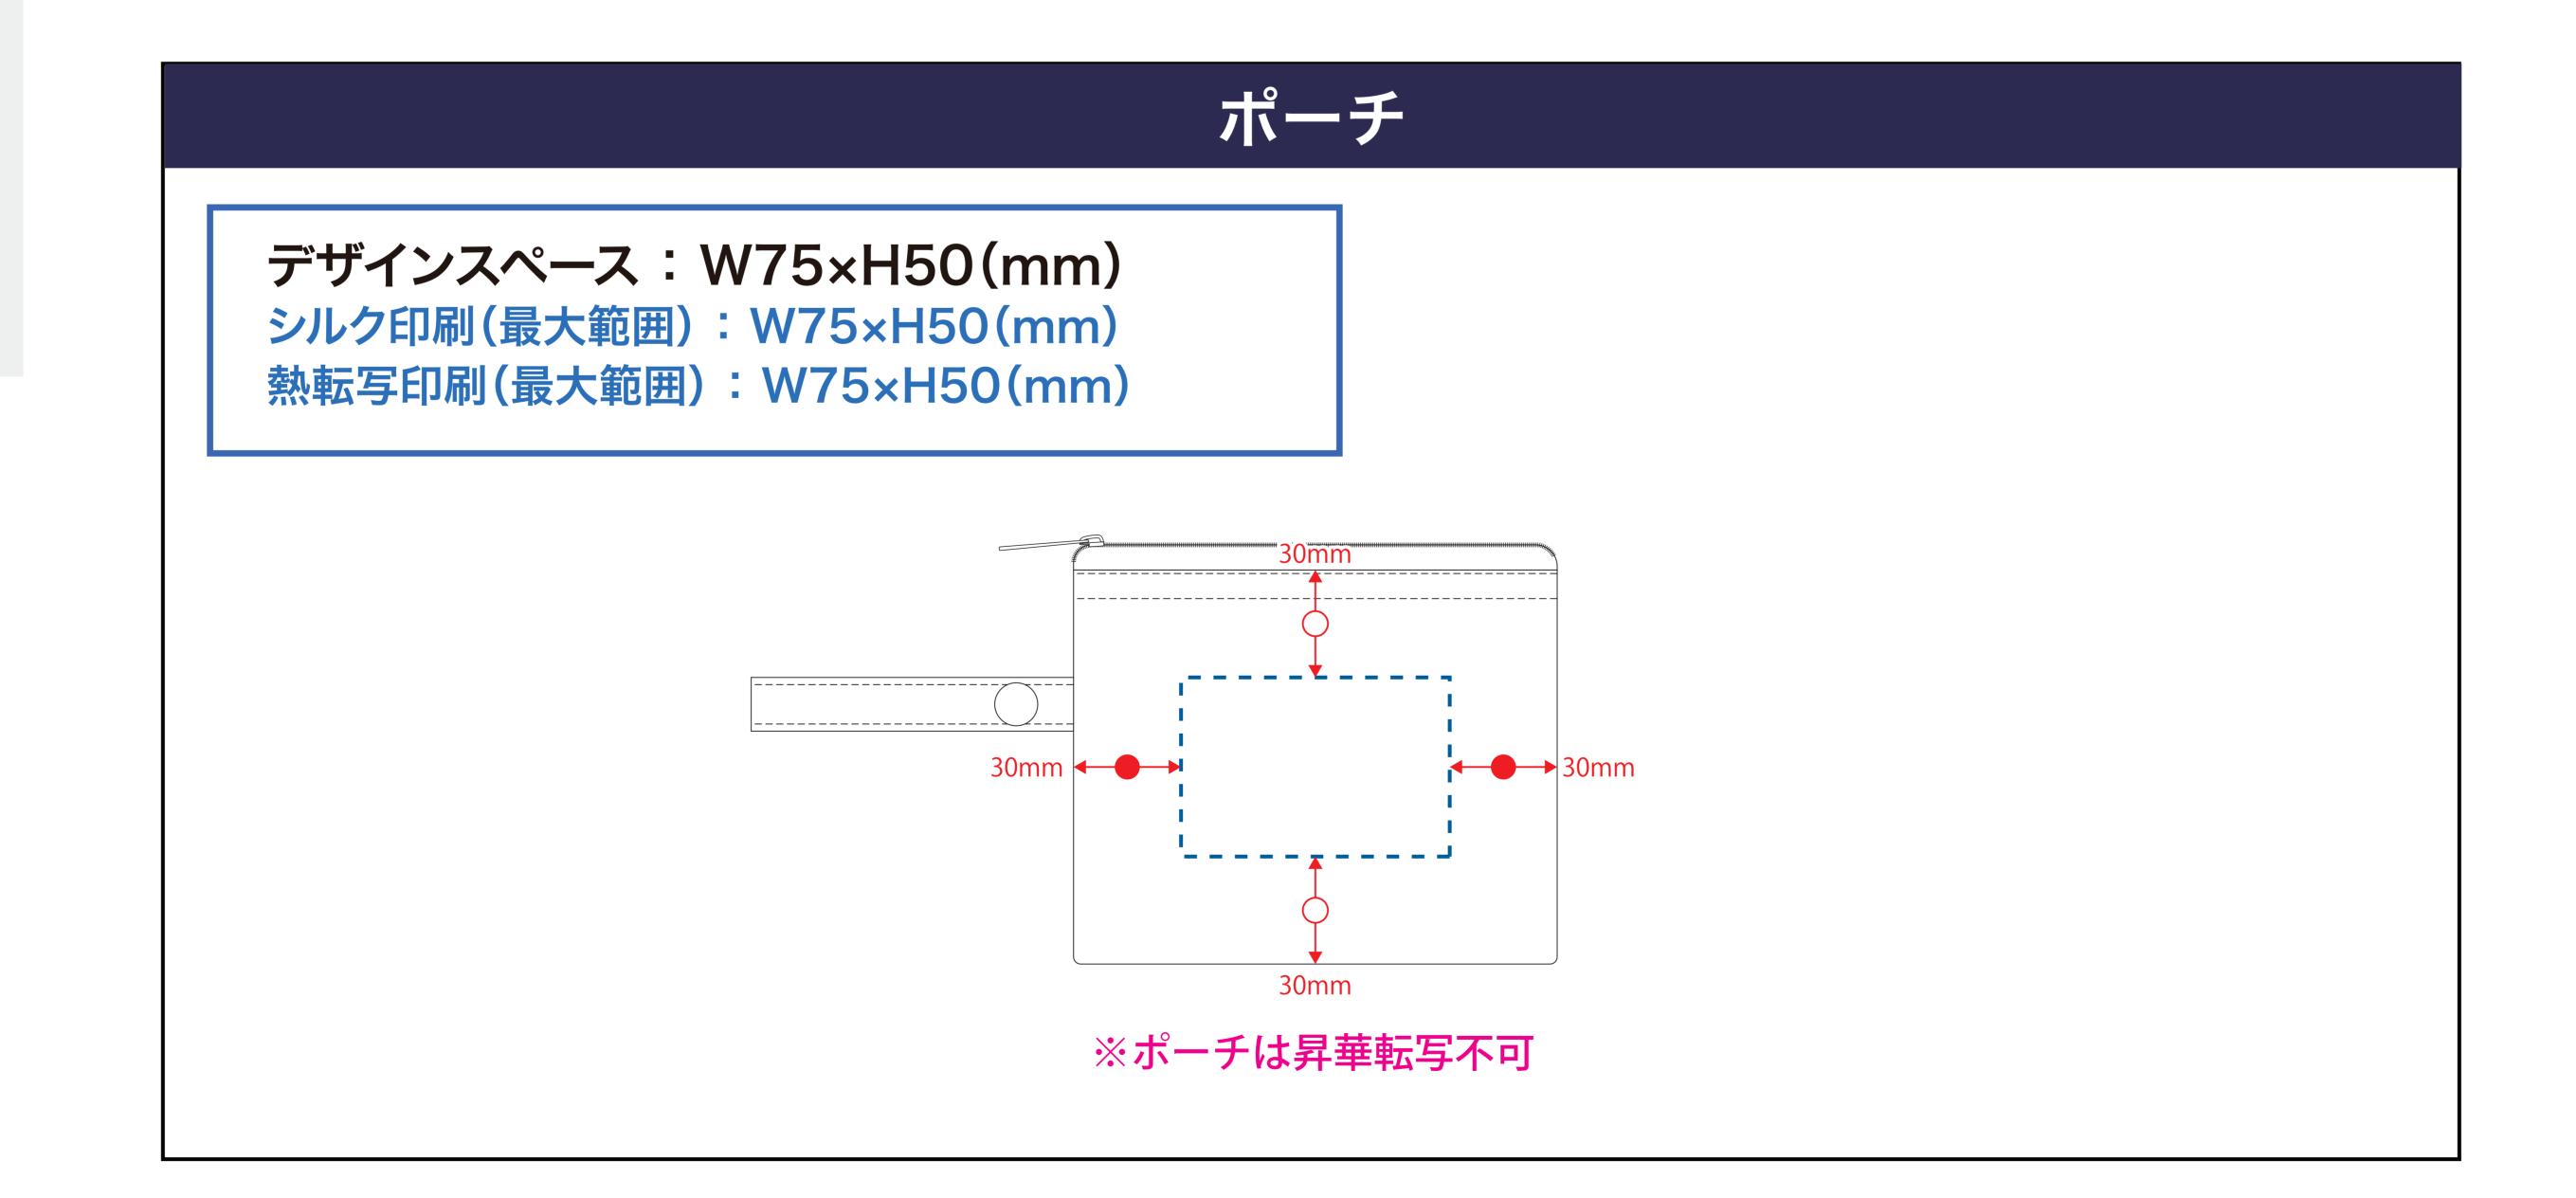

## 品番:TR-1349

# デザインスペース

**←→** デザイン配置後、アイテムに対しての上下左右からの印刷位置の数値を記載してください。

## 黒線:本体サイズ

### 青点線:デザインスペース

作成したデザインは、デザインスペース内に 配置してください。