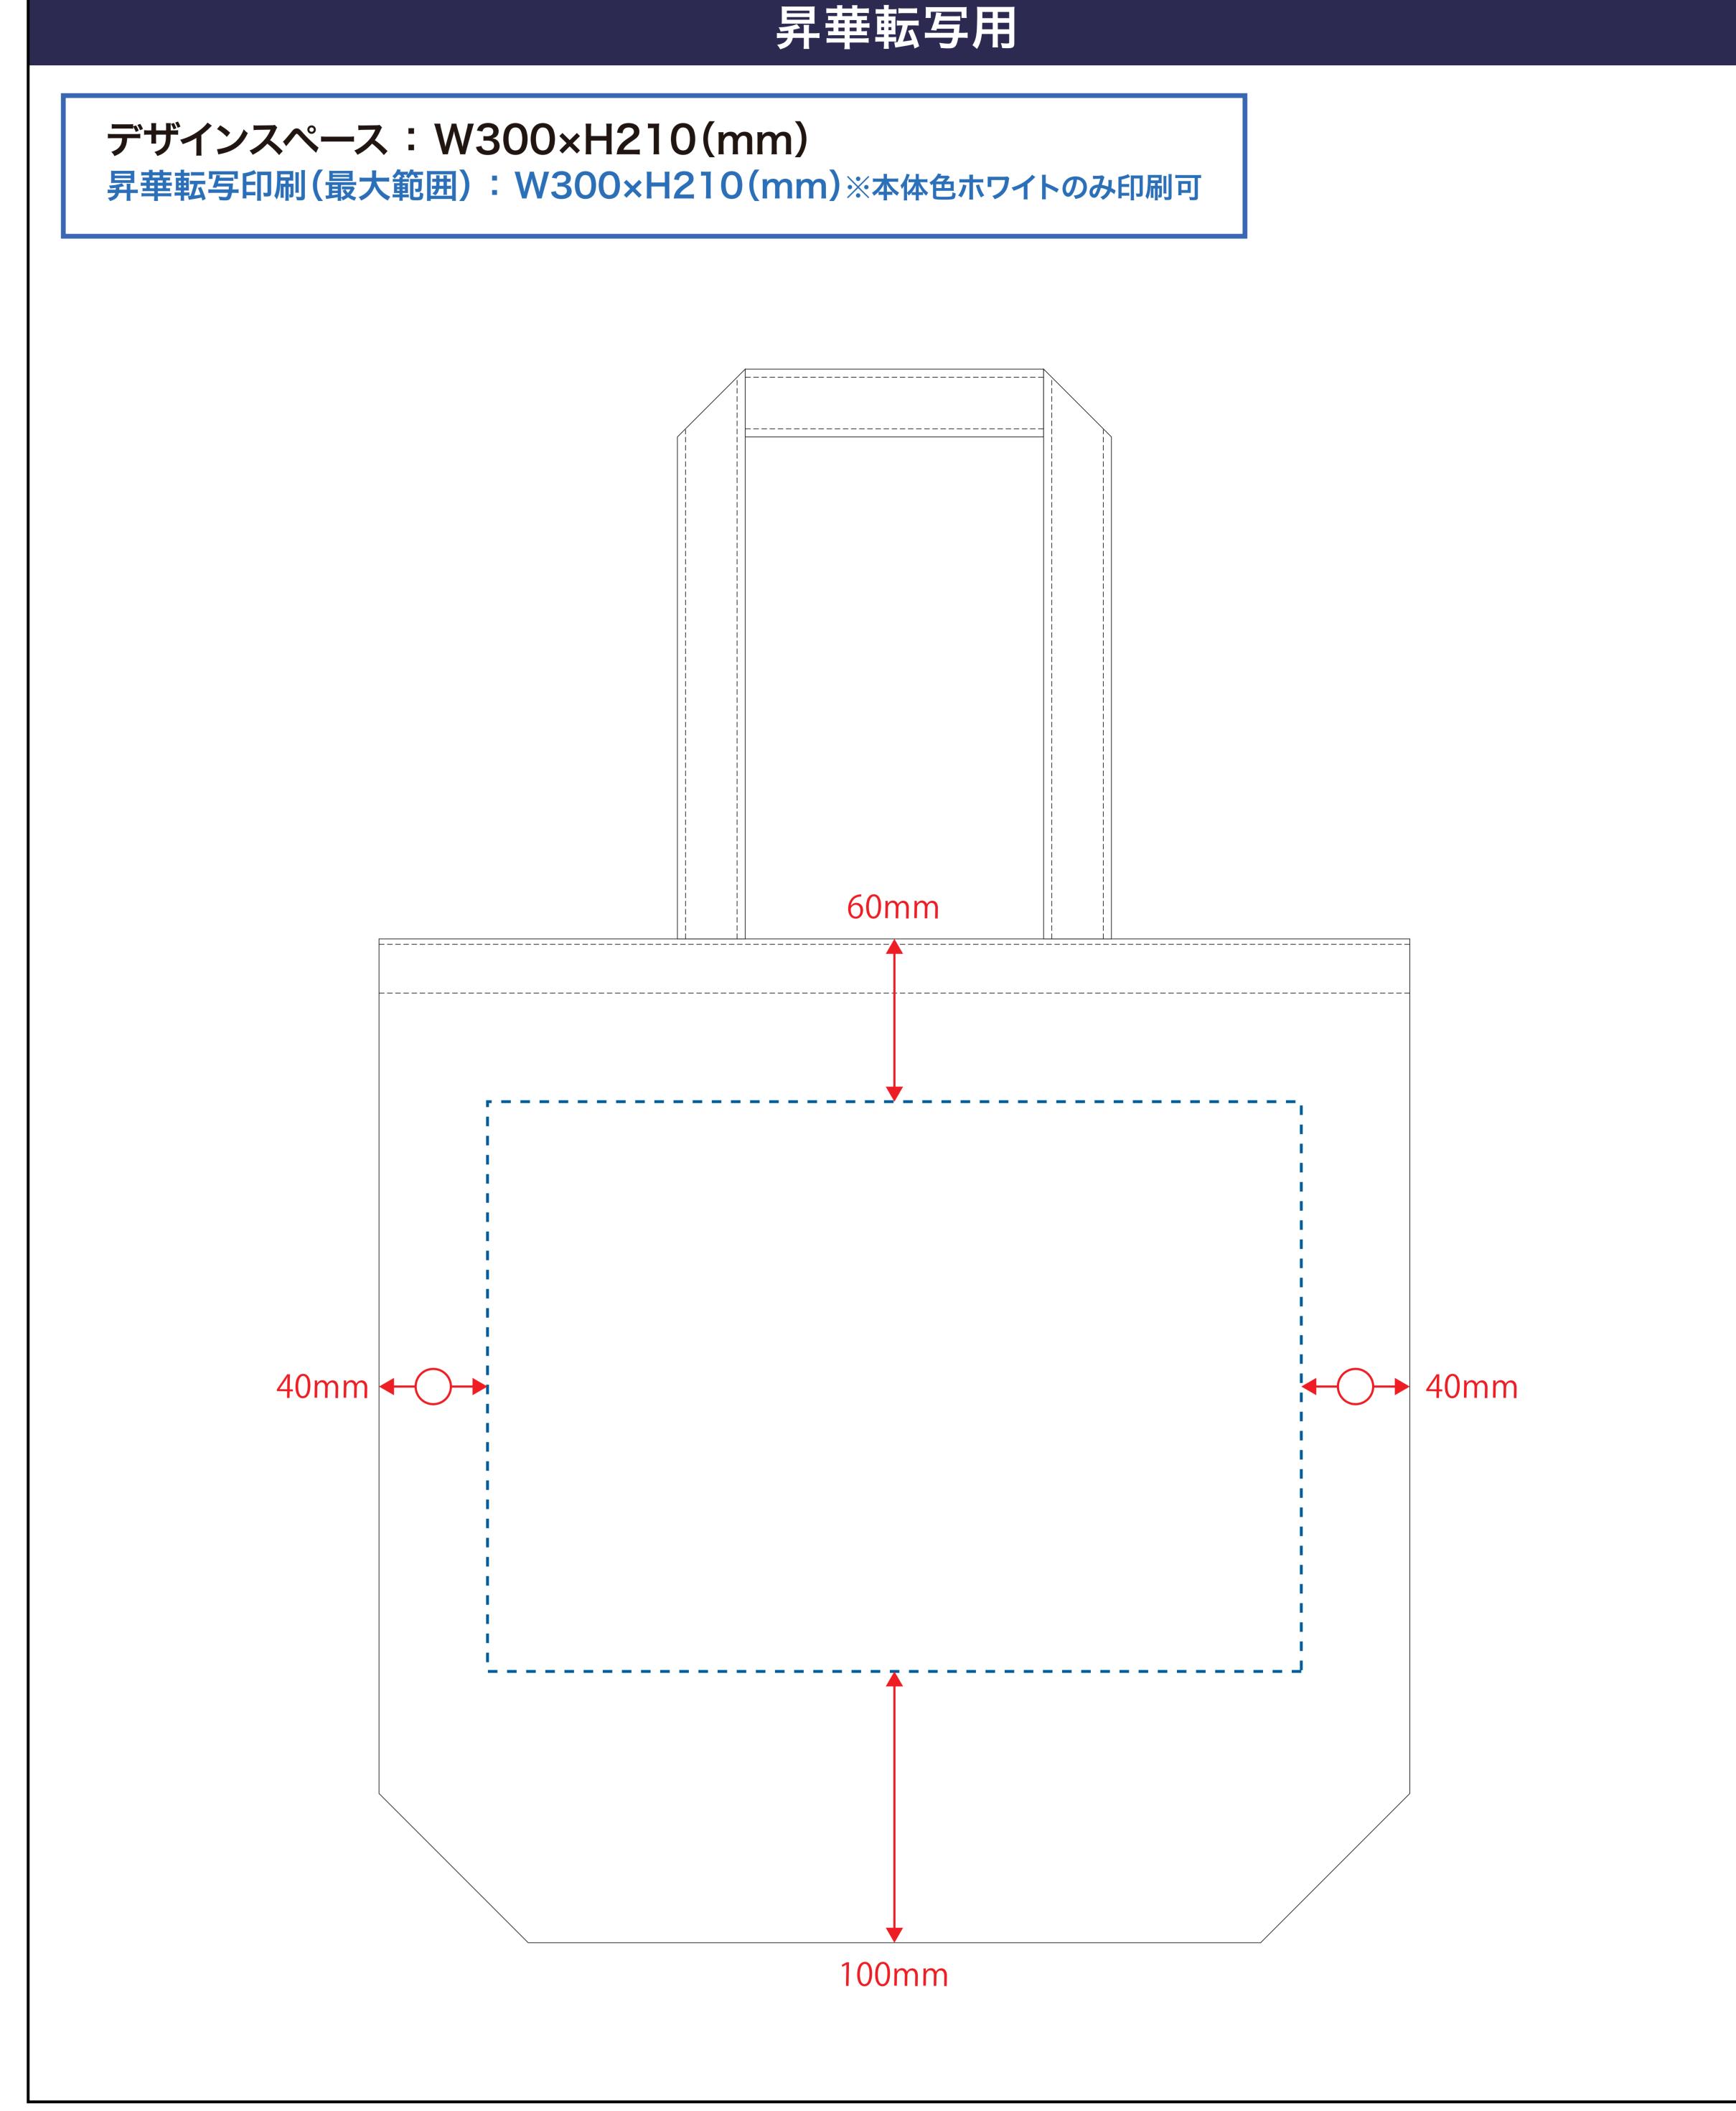

## 品番:TR-1349

# デザインスペース

**←→** デザイン配置後、アイテムに対しての上下左右からの印刷位置の数値を記載してください。

## 黒線:本体サイズ

### 青点線:デザインスペース

作成したデザインは、デザインスペース内に 配置してください。