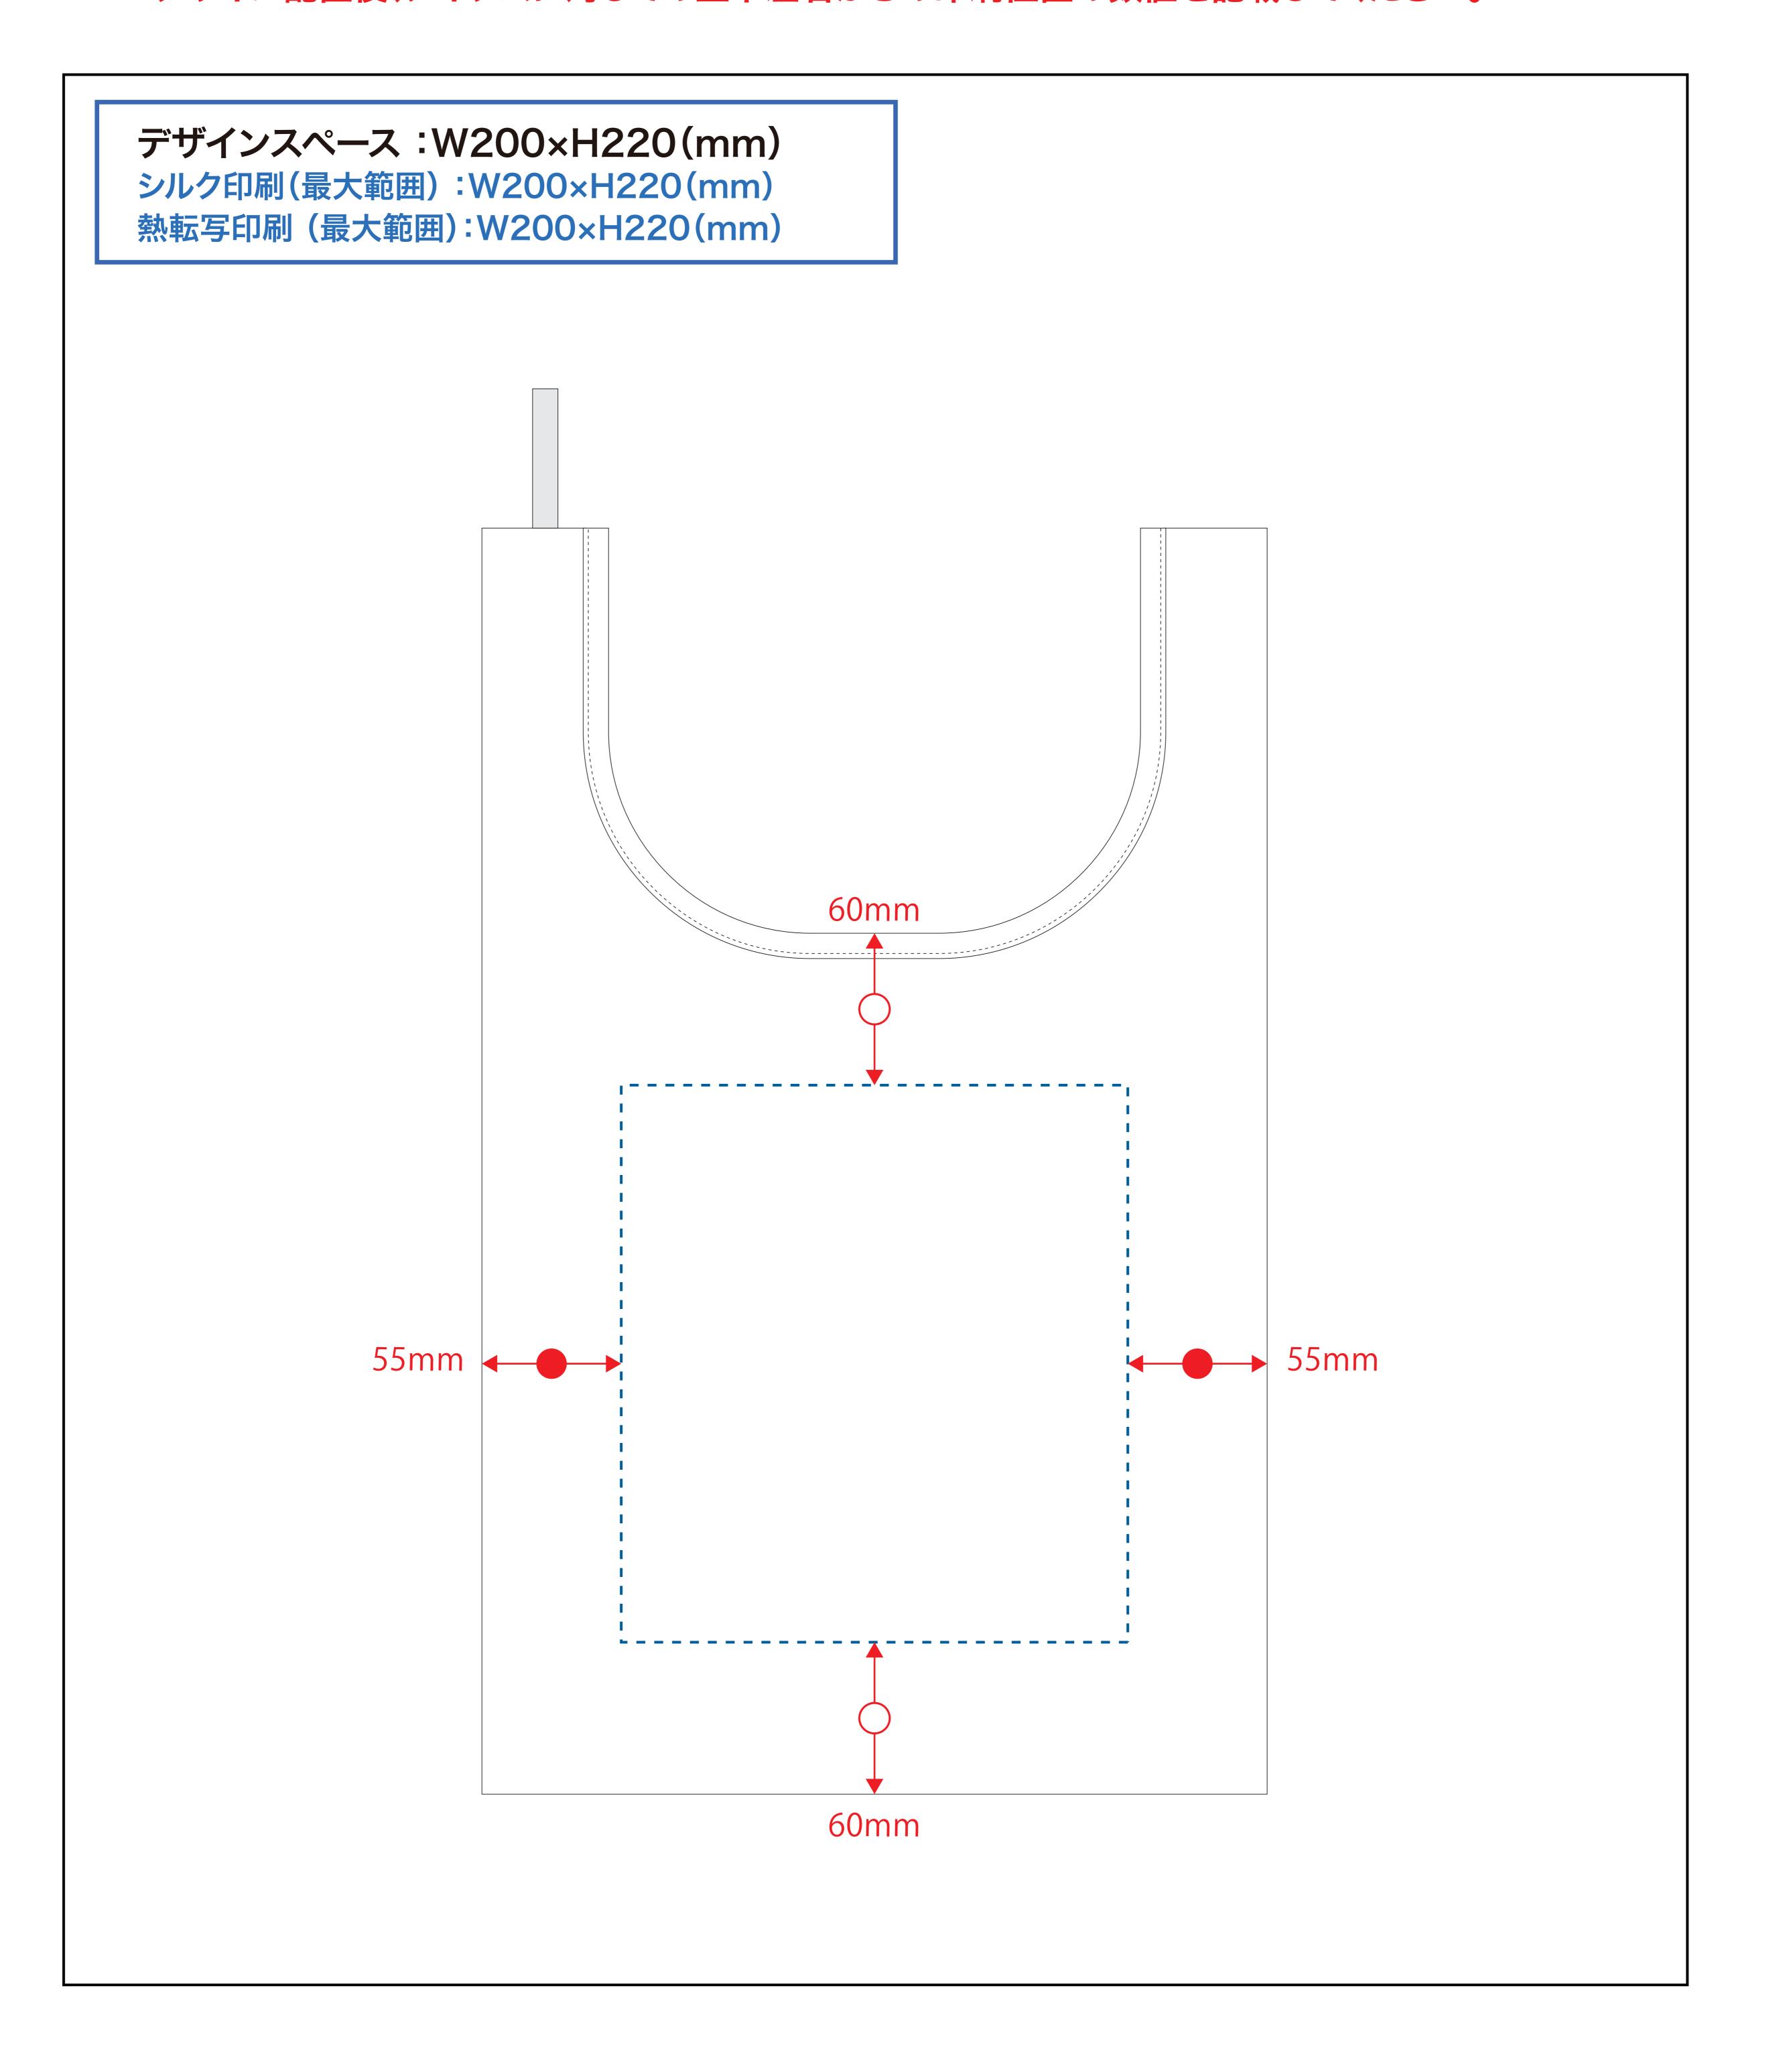

## 黒線:本体サイズ

青点線:デザインスペース

作成したデザインは、デザインスペース内に 配置してください。

# デザインスペース

**←→** デザイン配置後、アイテムに対しての上下左右からの印刷位置の数値を記載してください。