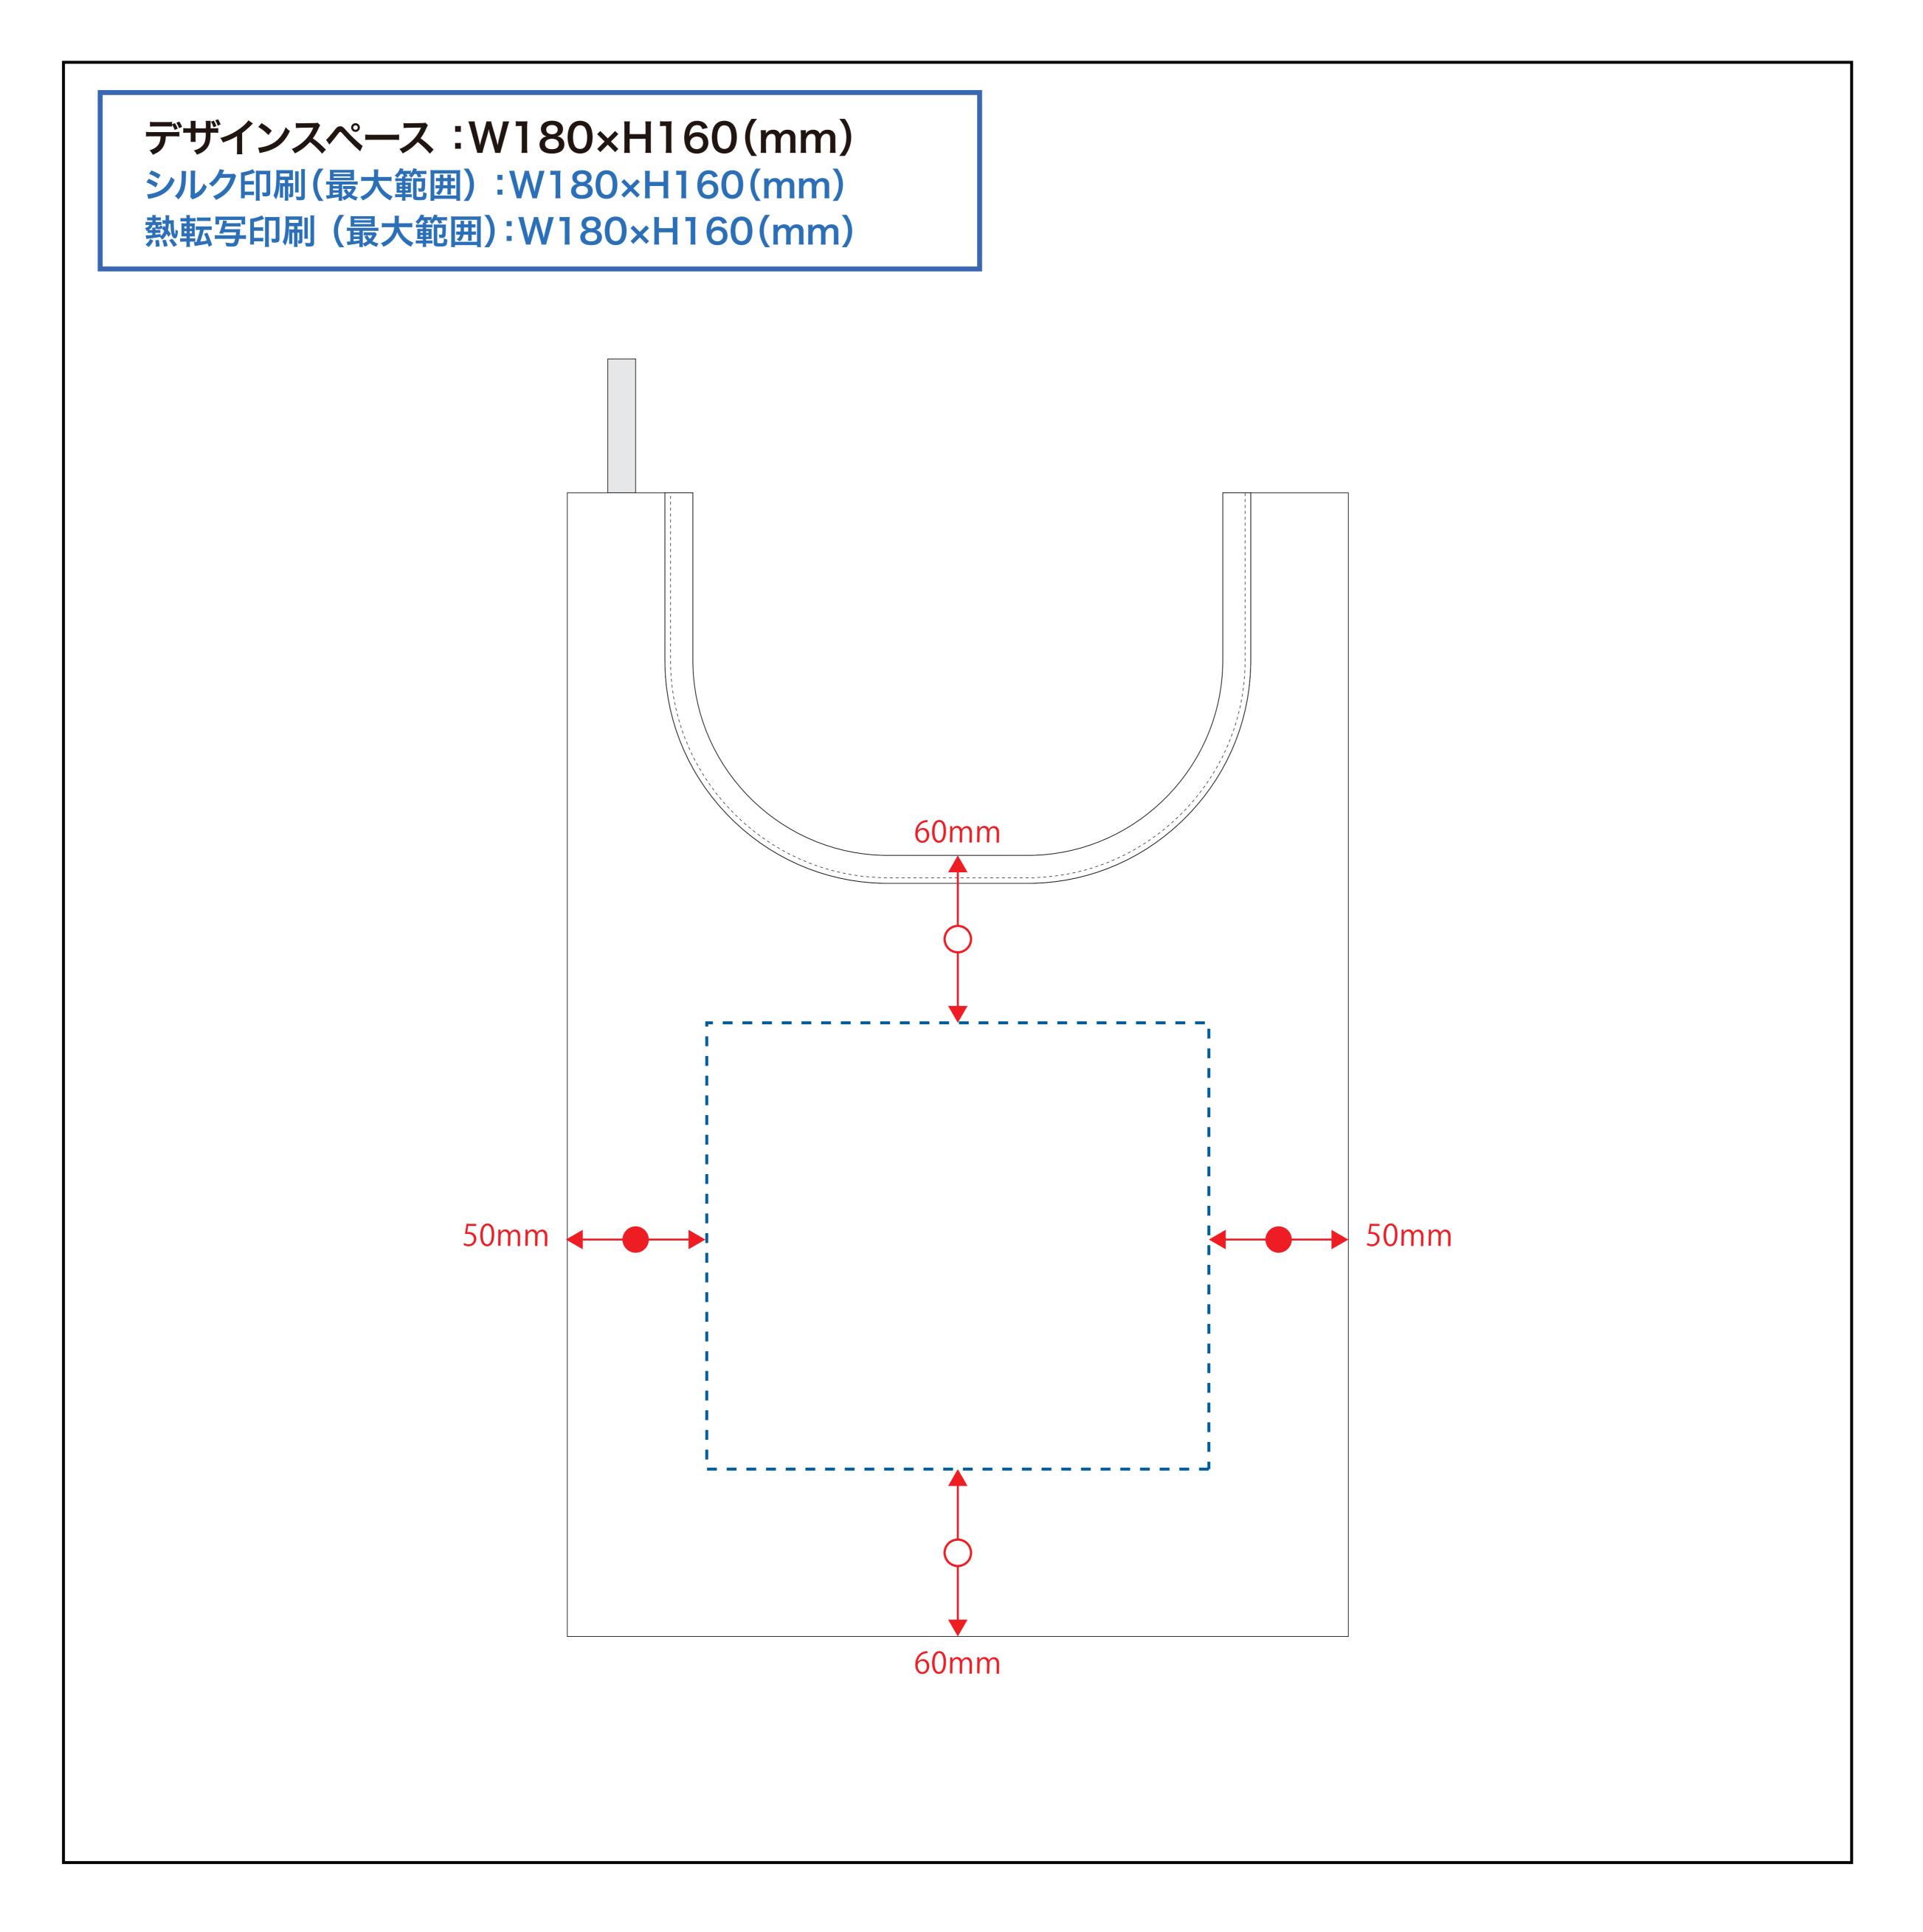

# 品番:TR-1346

黒線:本体サイズ

青点線:デザインスペース 作成したデザインは、デザインスペース内に 配置してください。

### 仕上がりのご注意点

 ✓ 1mm以下の実線・抜き線は、カスレや潰れが発生
する可能性がございます。

 ベースにしたトートバッグ本体のカラーにより、印刷色の 仕上がりが若干変わる場合がございます。

### データ作成時のご注意点

■入稿時のお願い リンク画像の欠損やフォント置き換わりなどデータ崩れの確認の為、 デザインの分かるJPG画像も併せてご入稿ください。

■データについて

データは<mark>原寸サイズ</mark>で制作して下さい。 文字はアウトライン化して下さい。 色はCMYKモードで制作して下さい。(RBGは使用しないで下さい。)

■画像について 画像は実寸サイズで解像度が300dpi以上のものをご使用下さい。 300dpi以下の場合、きれいにプリントできない可能性がございます。