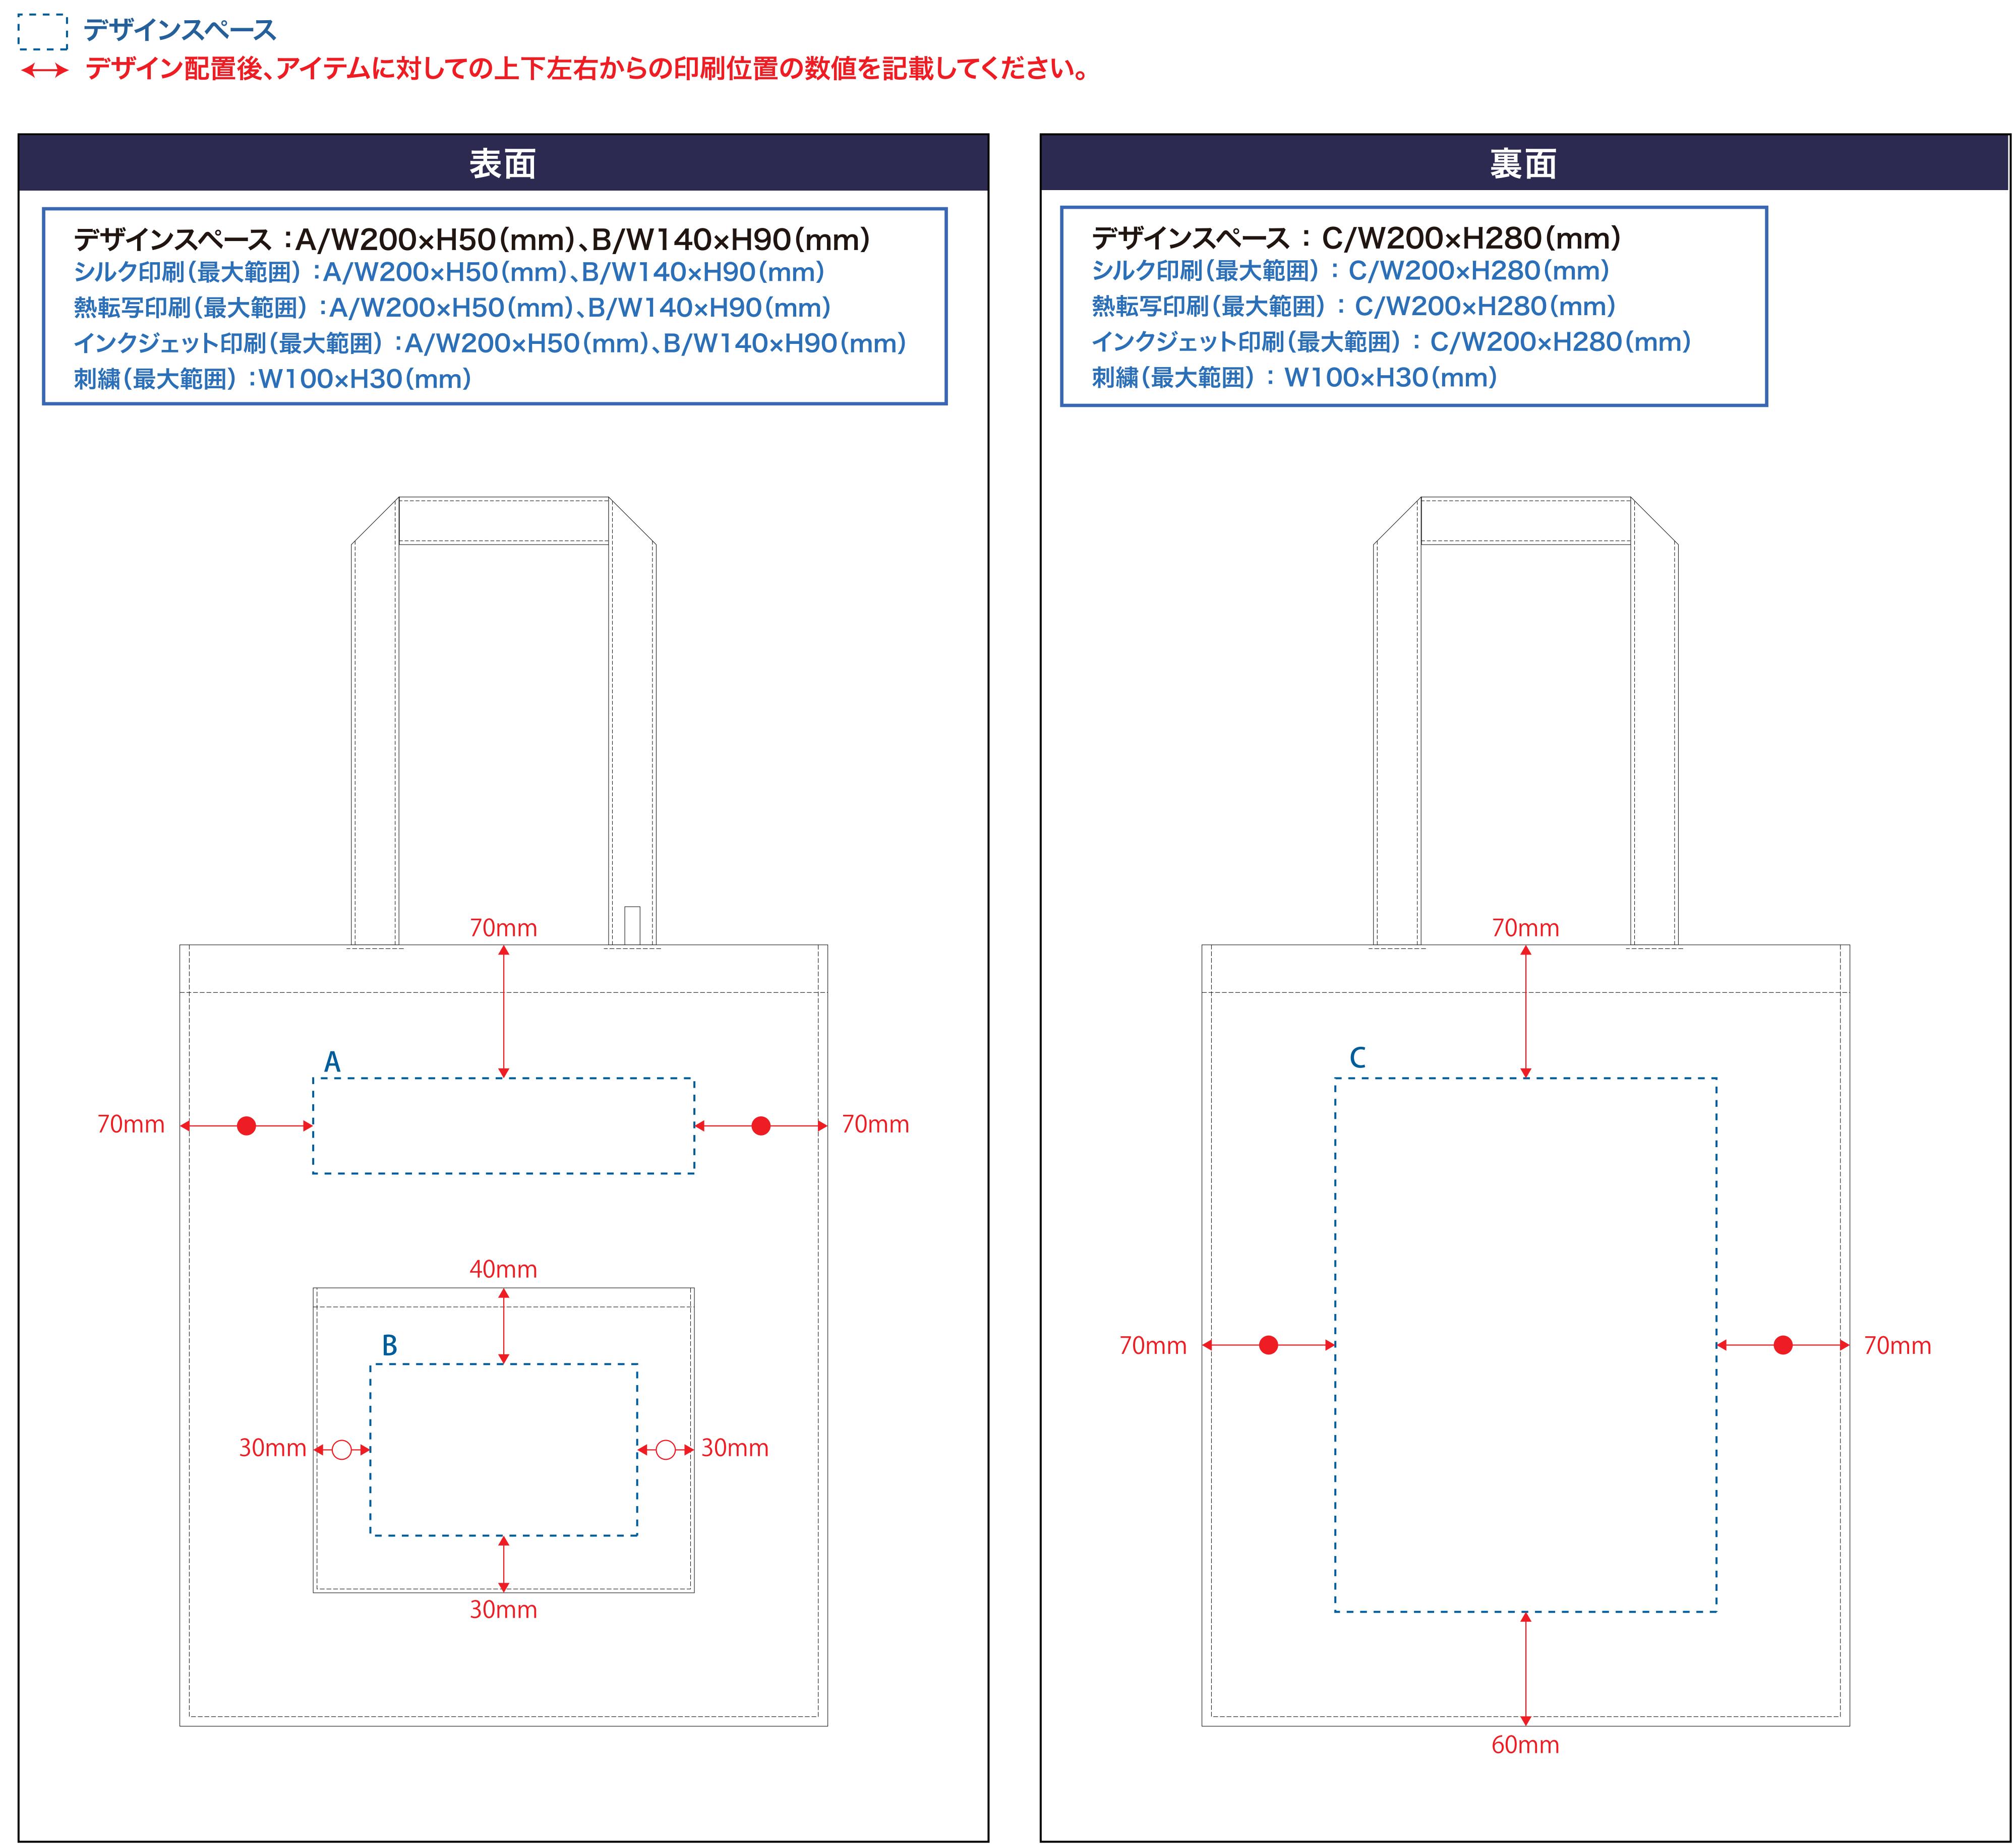

## データ作成時のご注意点

■入稿時のお願い

リンク画像の欠損やフォント置き換わりなどデータ崩れの確認の為、 デザインの分かるJPG画像も併せてご入稿ください。

### ■データについて

データは原寸サイズで制作して下さい。 文字はアウトライン化して下さい。 色はCMYKモードで制作して下さい。(RBGは使用しないで下さい。)

### ■画像について

画像は実寸サイズで解像度が300dpi以上のものをご使用下さい。 300dpi以下の場合、きれいにプリントできない可能性がございます。

使用した画像は埋め込まず、リンク配置にてお送り下さい。 データと使用した画像は、同フォルダにまとめてお送りください。

#### ■特殊効果について

ドロップシャドウ

透明効果、ドロップシャドウ、ぼかしをご利用した場合、 入稿時に設定が変わる場合がございます。 ご利用の際は「アピアランスの分割」を行い、画像に変更して下さい。

オーバープリント

デザインの一部の柄や文字が消える場合がございますので、 オーバープリント設定は利用しないで下さい。

スウォッチ(パターン)

パターンでの模様を使用している場合、サイズや位置が 変化する場合がございます。 入稿の際に「分割・拡張処理」を行わないパスになった事をご確認下さい。

■データの保存形式について Adobe Illustrator ai形式、またはeps形式にて保存してください。

# SPの卸 オリジナルトートバッグ

https://www.spgoods-oroshi.com/tote/

## 運営会社:株式会社 S-1

TEL 03-6380-1213 FAX 03-6380-1217 info@spgoods-oroshi.com 〒160-0022

東京都新宿区新宿1-13-11 シブヤビル5F



ご記入

ください