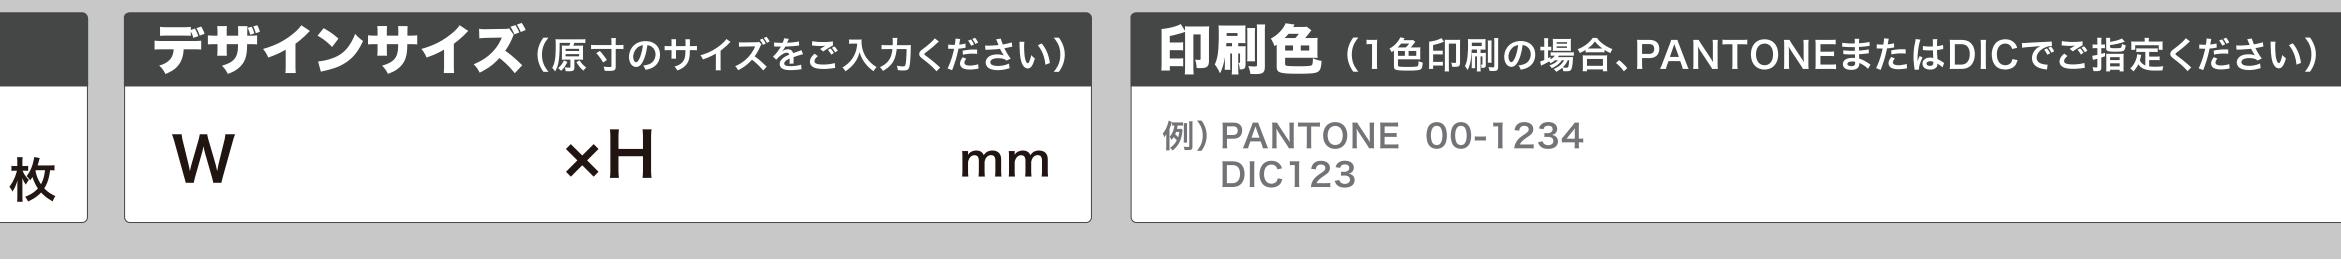

### ■データについて

データは原寸サイズで制作して下さい。 文字はアウトライン化して下さい。 色はCMYKモードで制作して下さい。(RBGは使用しないで下さい。)