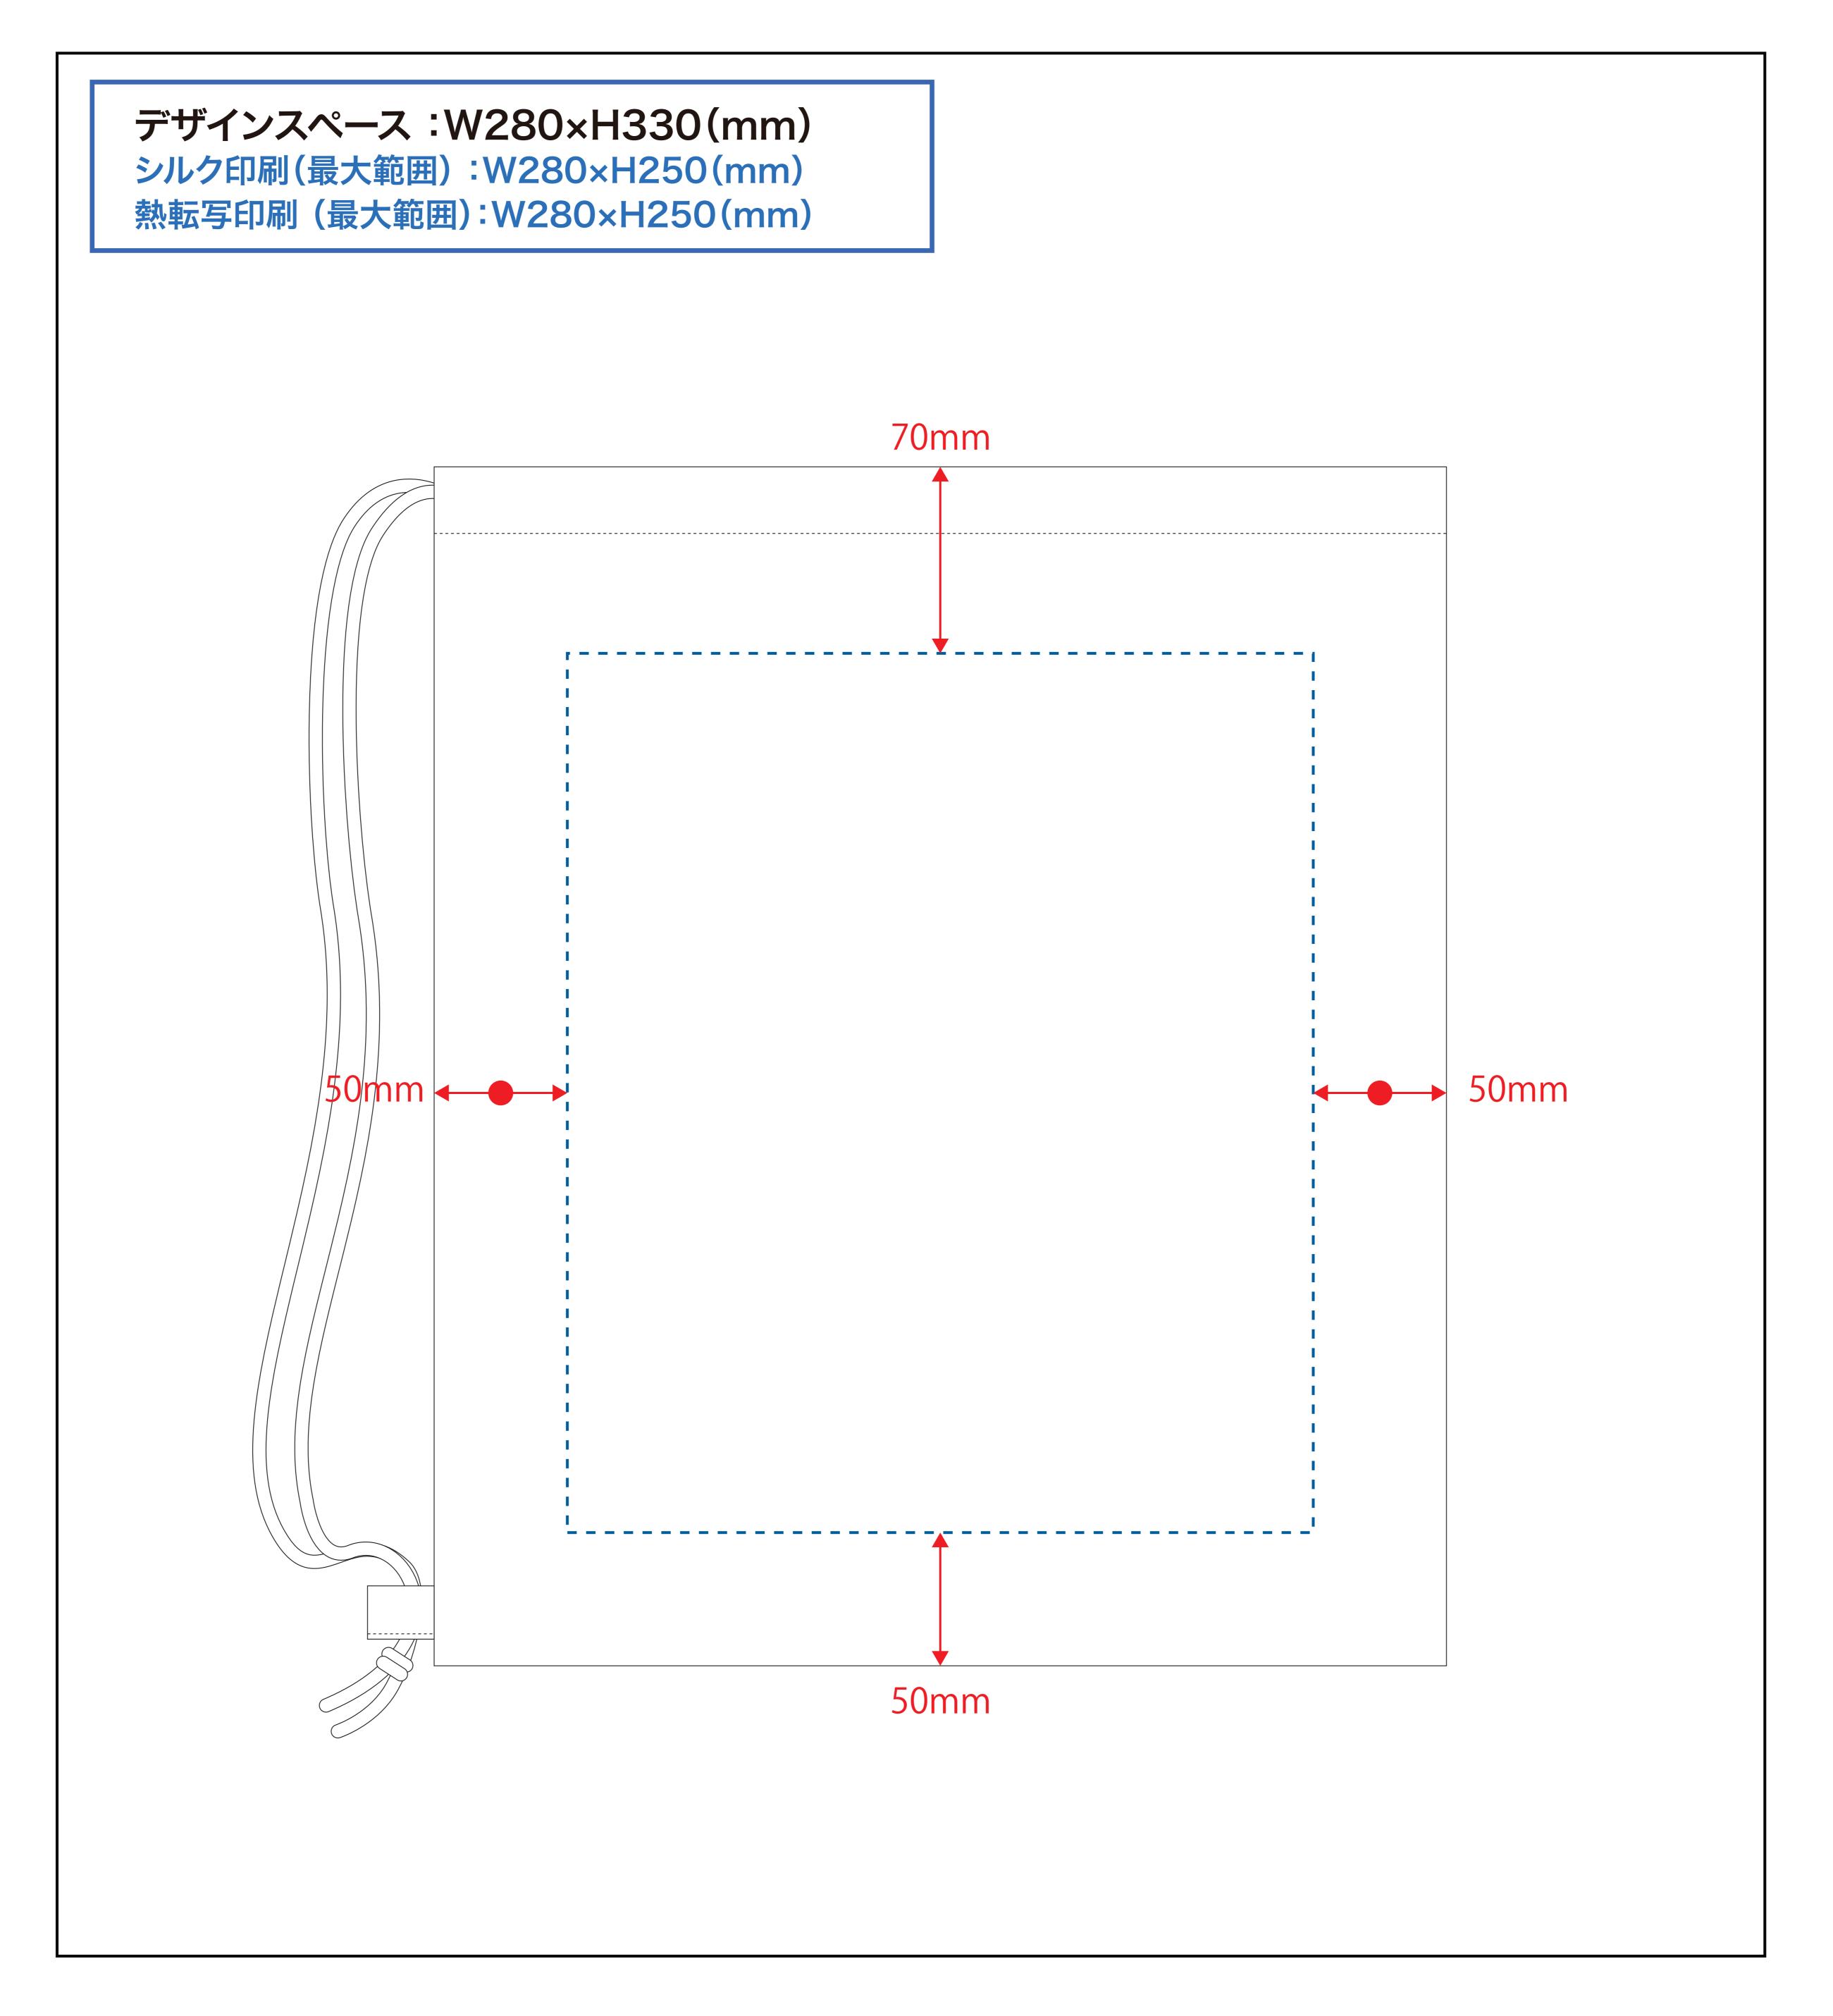

す。

## データ作成時のご注意点

■入稿時のお願い リンク画像の欠損やフォント置き換わりなどデータ崩れの確認の為、 デザインの分かるJPG画像も併せてご入稿ください。

■データについて

データは<mark>原寸サイズ</mark>で制作して下さい。 文字はアウトライン化して下さい。 色はCMYKモードで制作して下さい。(RBGは使用しないで下さい。)

■画像について 画像は実寸サイズで解像度が300dpi以上のものをご使用下さい。 300dpi以下の場合、きれいにプリントできない可能性がございます。

使用した画像は埋め込まず、リンク配置にてお送り下さい。 データと使用した画像は、同フォルダにまとめてお送りください。

■特殊効果について

ドロップシャドウ

透明効果、ドロップシャドウ、ぼかしをご利用した場合、 入稿時に設定が変わる場合がございます。 ご利用の際は「アピアランスの分割」を行い、画像に変更して下さい。

オーバープリント

デザインの一部の柄や文字が消える場合がございますので、 オーバープリント設定は利用しないで下さい。

スウォッチ(パターン)

パターンでの模様を使用している場合、サイズや位置が 変化する場合がございます。 入稿の際に「分割・拡張処理」を行わないパスになった事をご確認下さい。

■データの保存形式について Adobe Illustrator ai形式、またはeps形式にて保存してください。

## SPの卸 オリジナルトートバッグ

https://www.spgoods-oroshi.com/tote/

運営会社:株式会社 S-1

TEL 03-6380-1213 FAX 03-6380-1217 info@spgoods-oroshi.com

〒160-0022 東京都新宿区新宿1-13-11 シブヤビル5F