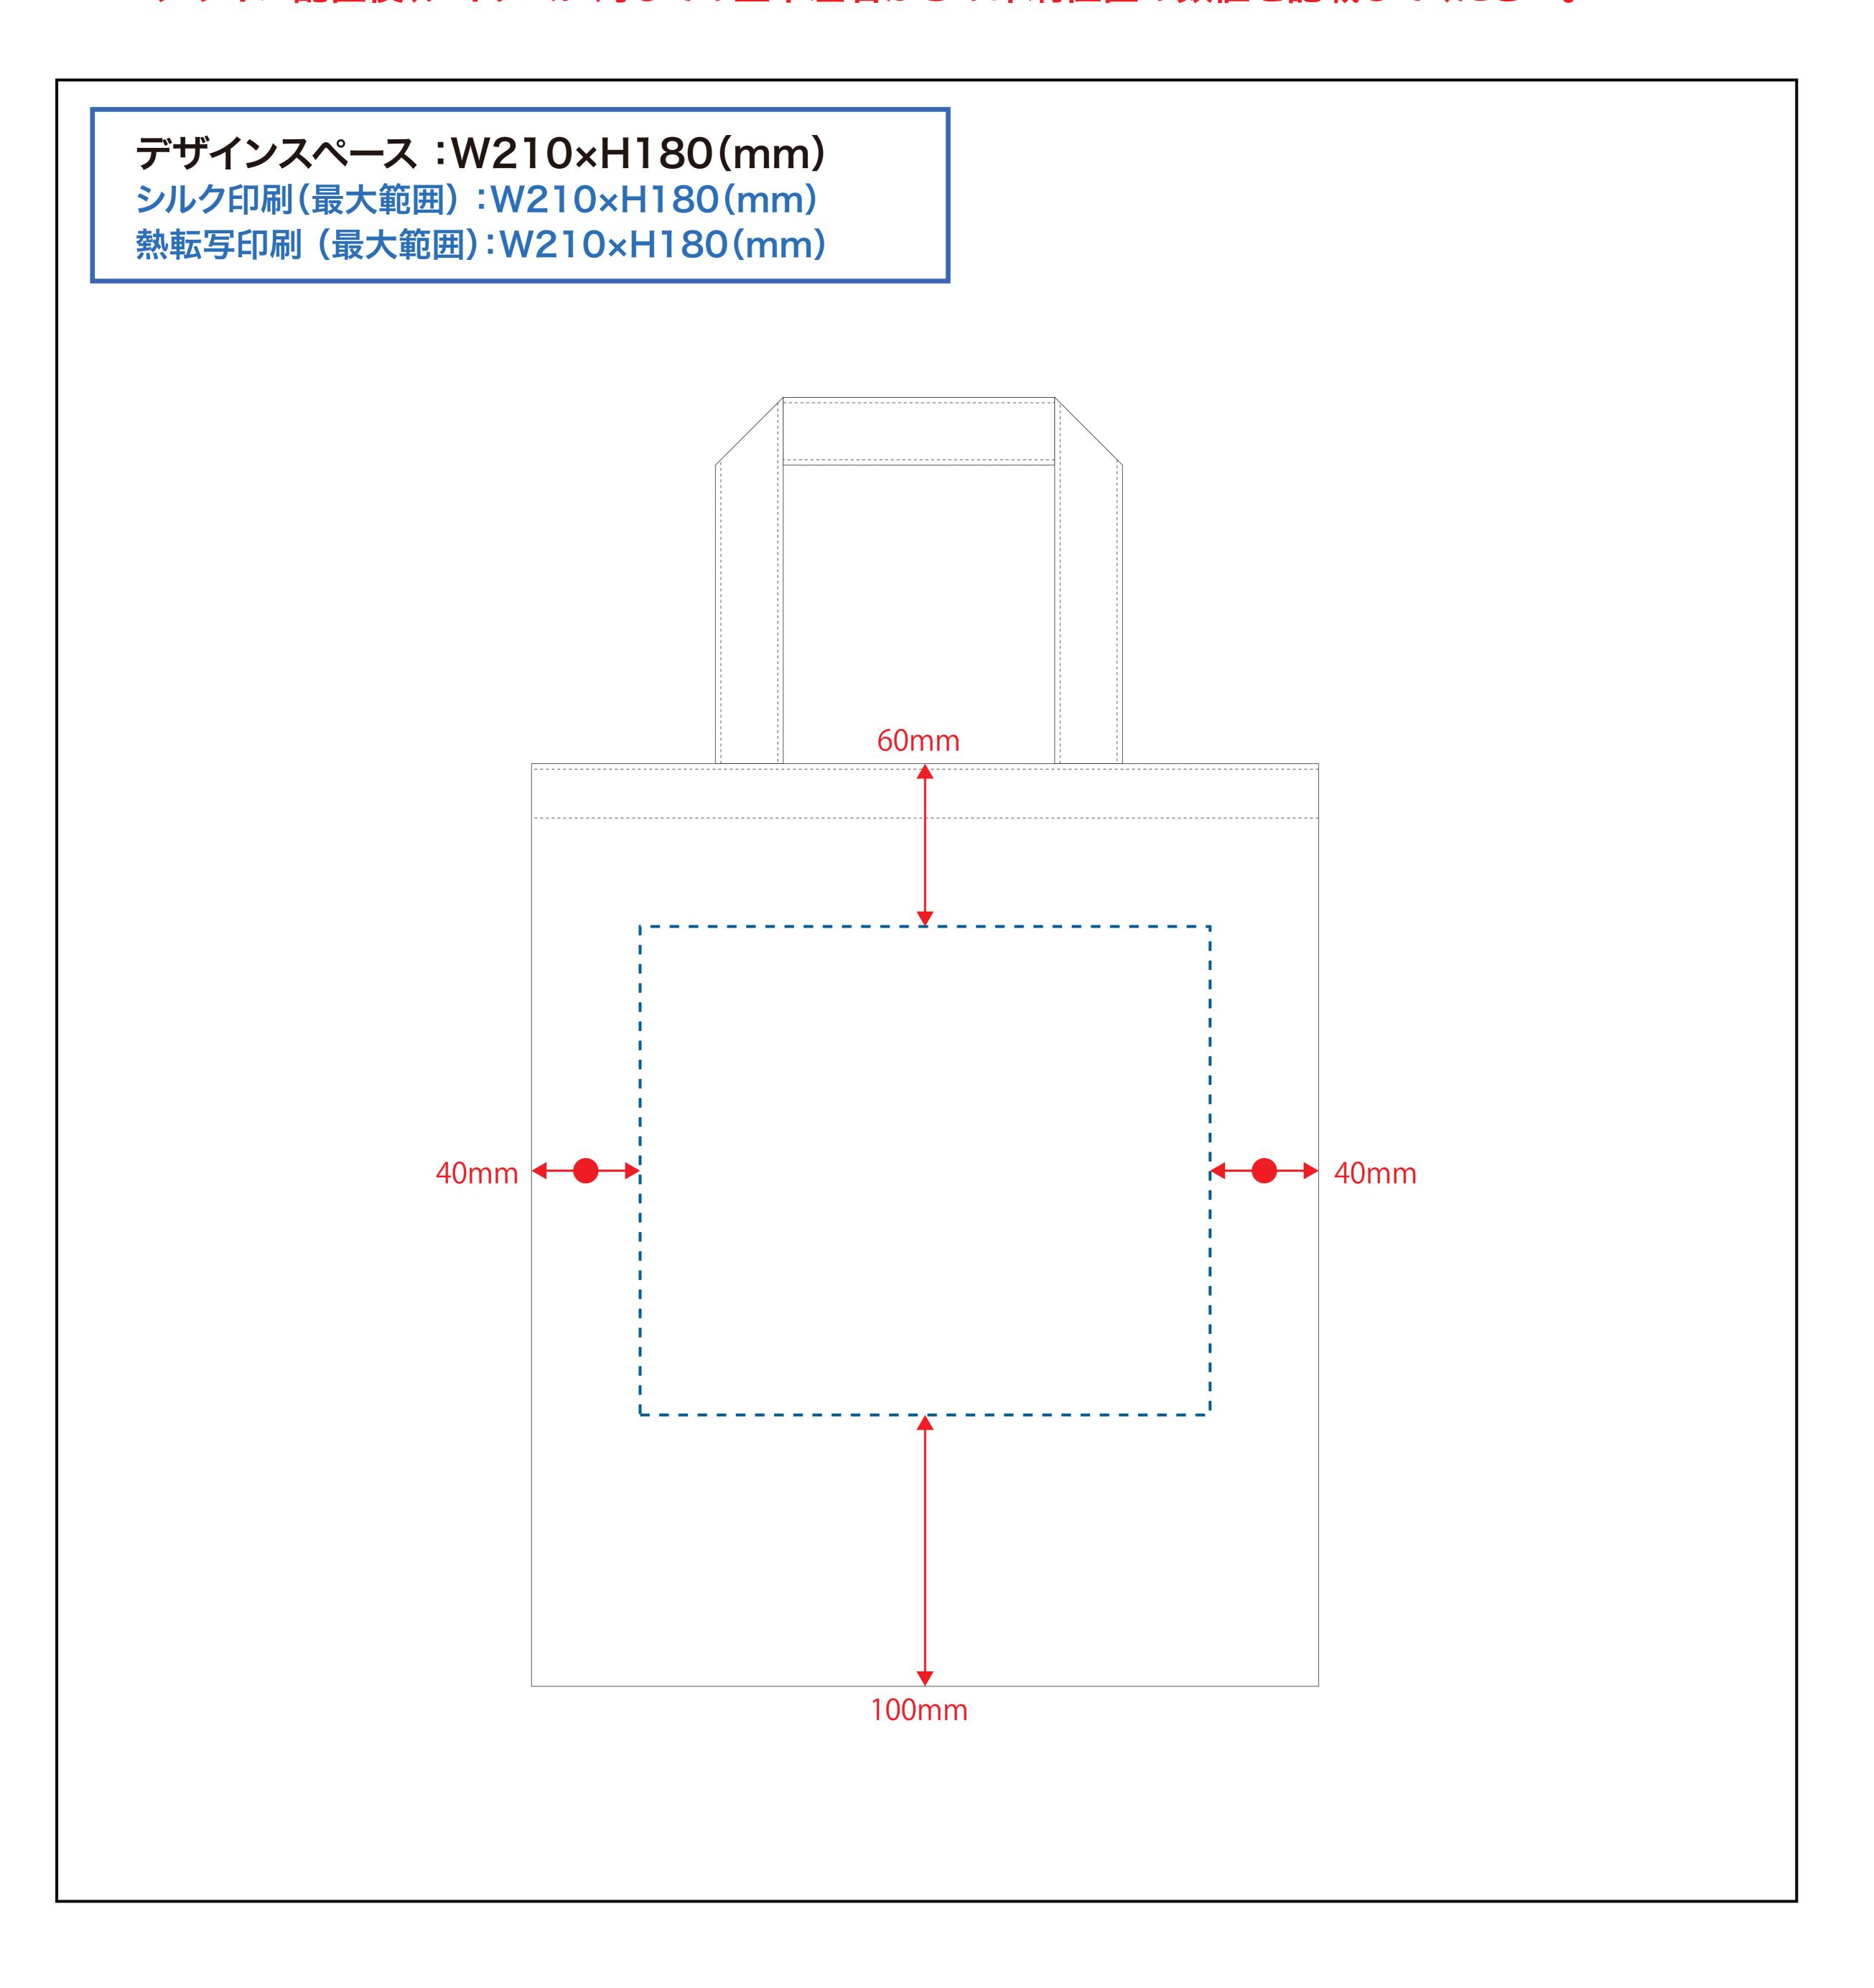

## 黒線:本体サイズ

青点線:デザインスペース

作成したデザインは、デザインスペース内に 配置してください。

## デザインスペース

**←→** デザイン配置後、アイテムに対しての上下左右からの印刷位置の数値を記載してください。