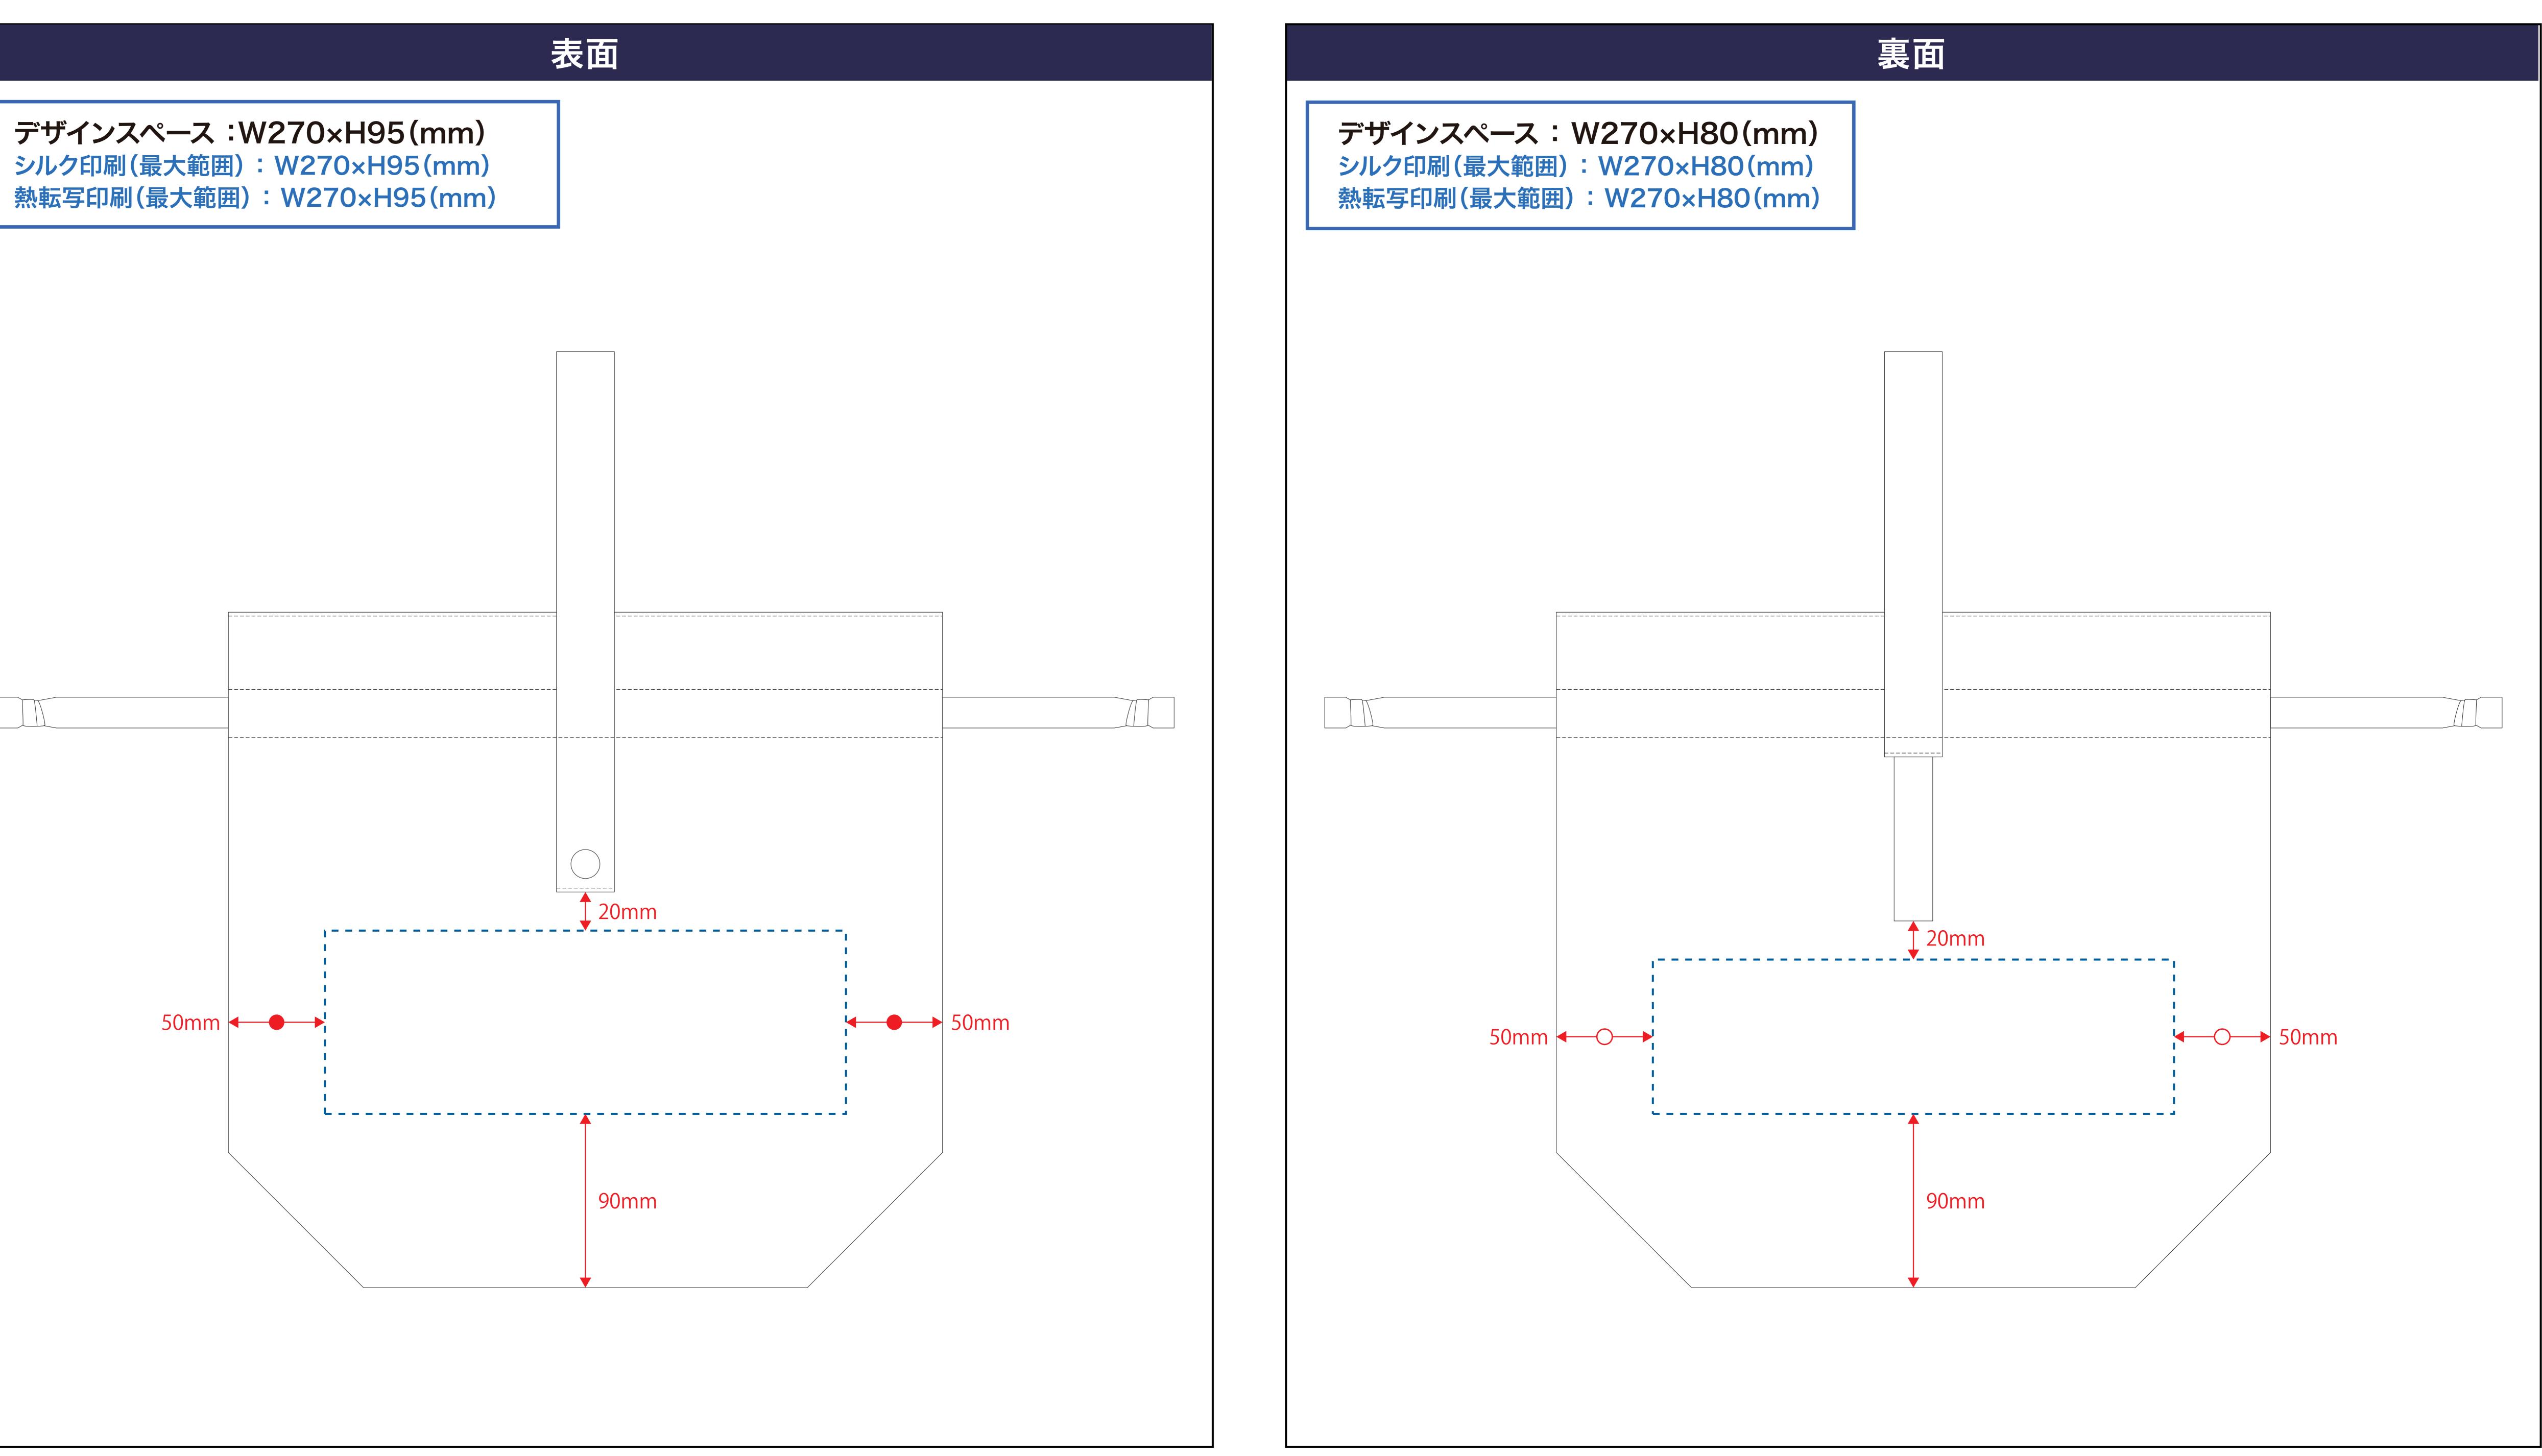

#### 黒線:本体サイズ

青点線:デザインスペース 作成したデザインは、デザインスペース内に 配置してください。

# [\_\_\_] デザインスペース → デザイン配置後、アイテムに対しての上下左右からの印刷位置の数値を記載してください。