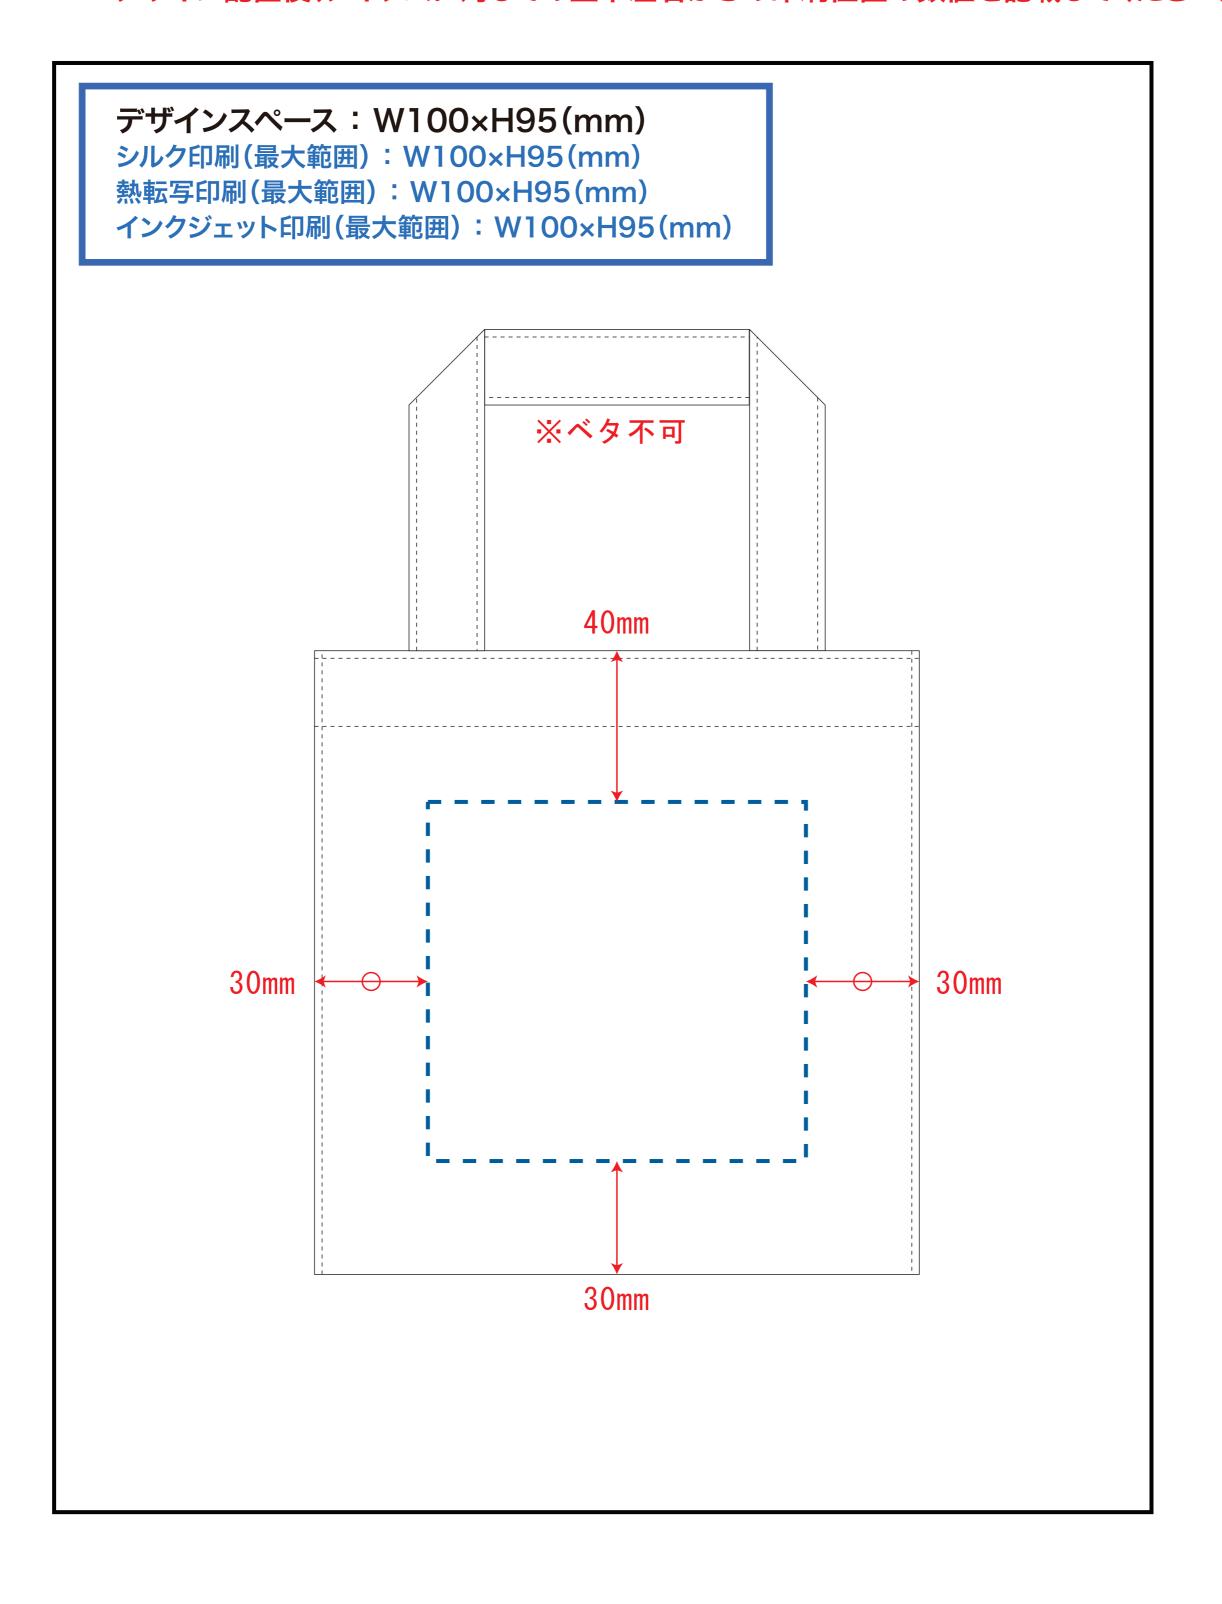

# 

←→ デザイン配置後、アイテムに対しての上下左右からの印刷位置の数値を記載してください。

## 黒線:本体サイズ

## 青点線:デザインスペース

作成したデザインは、デザインスペース内に 配置してください。