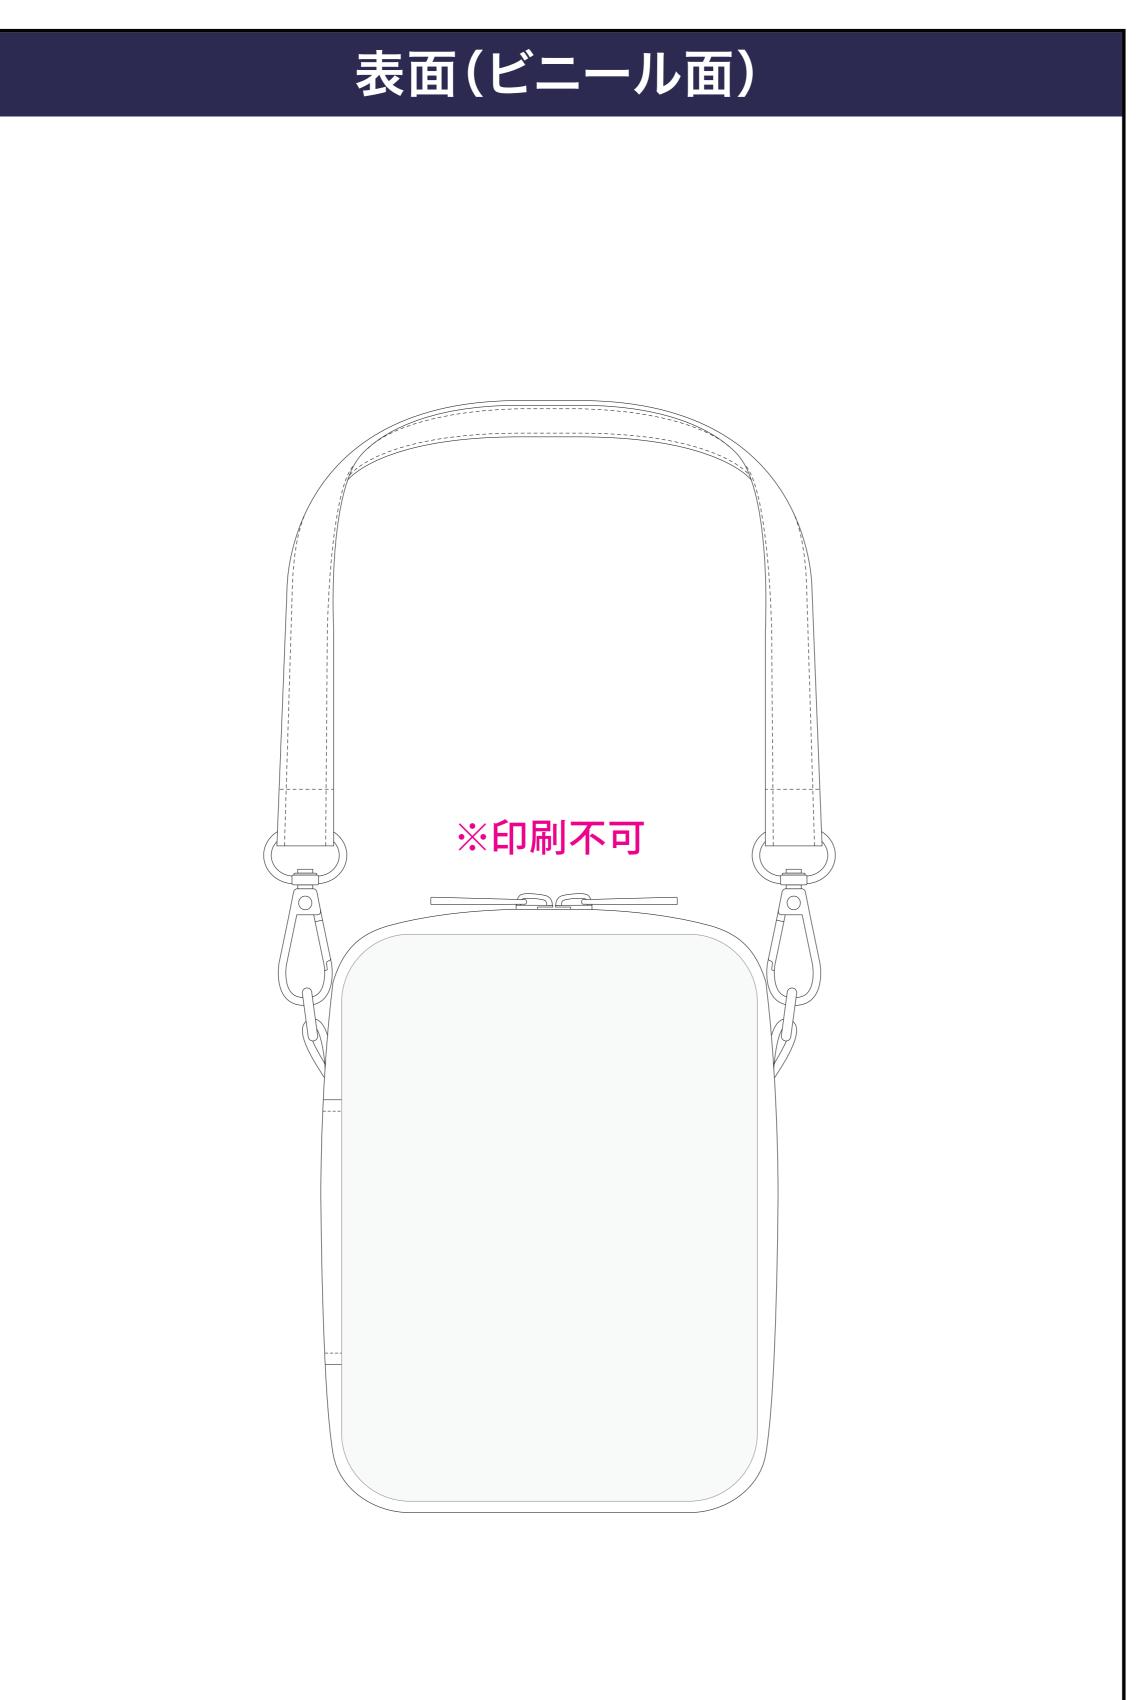

# ぬいぐるみポーチ

### 品番:TP-0044

### 黒線:本体サイズ

青点線:デザインスペース

作成したデザインは、デザインスペース内に 配置してください。