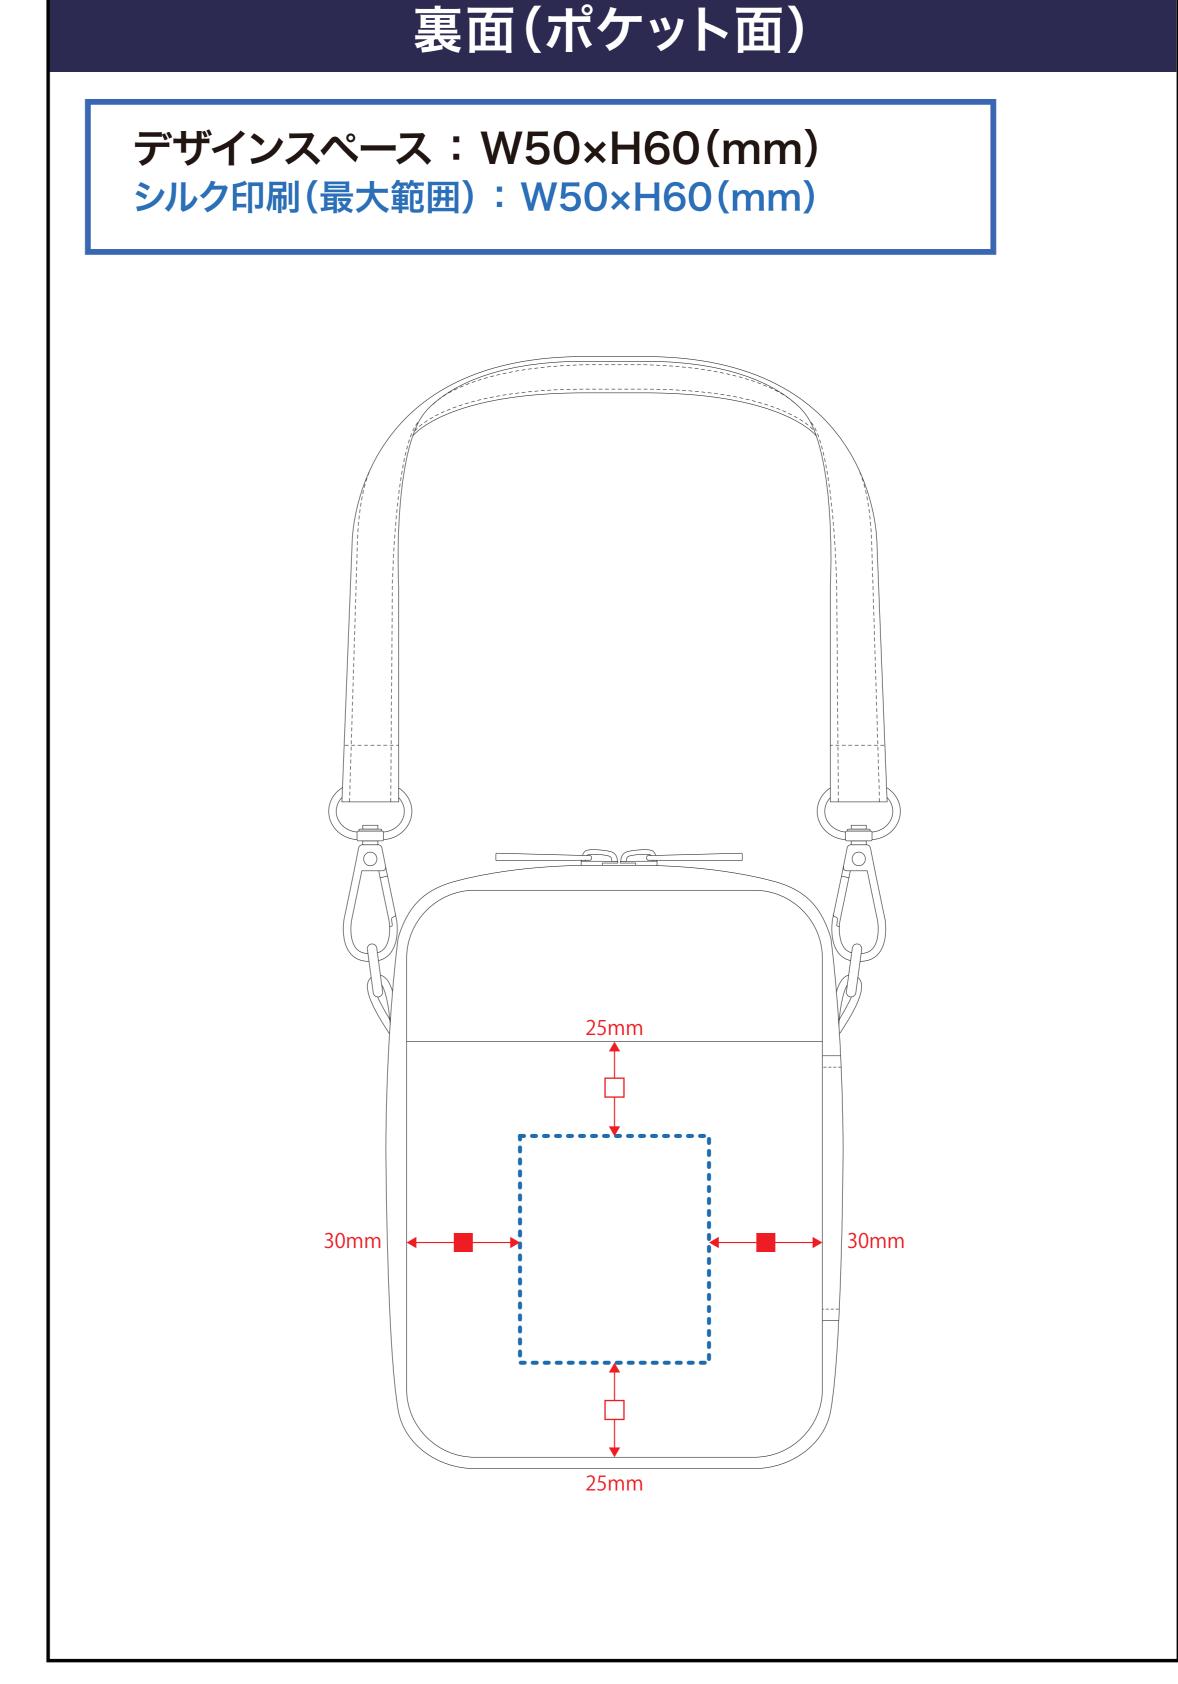

## [ ] デザインスペース

**←→** デザイン配置後、アイテムに対しての上下左右からの印刷位置の数値を記載してください。

### 黒線:本体サイズ

青点線:デザインスペース

作成したデザインは、デザインスペース内に 配置してください。