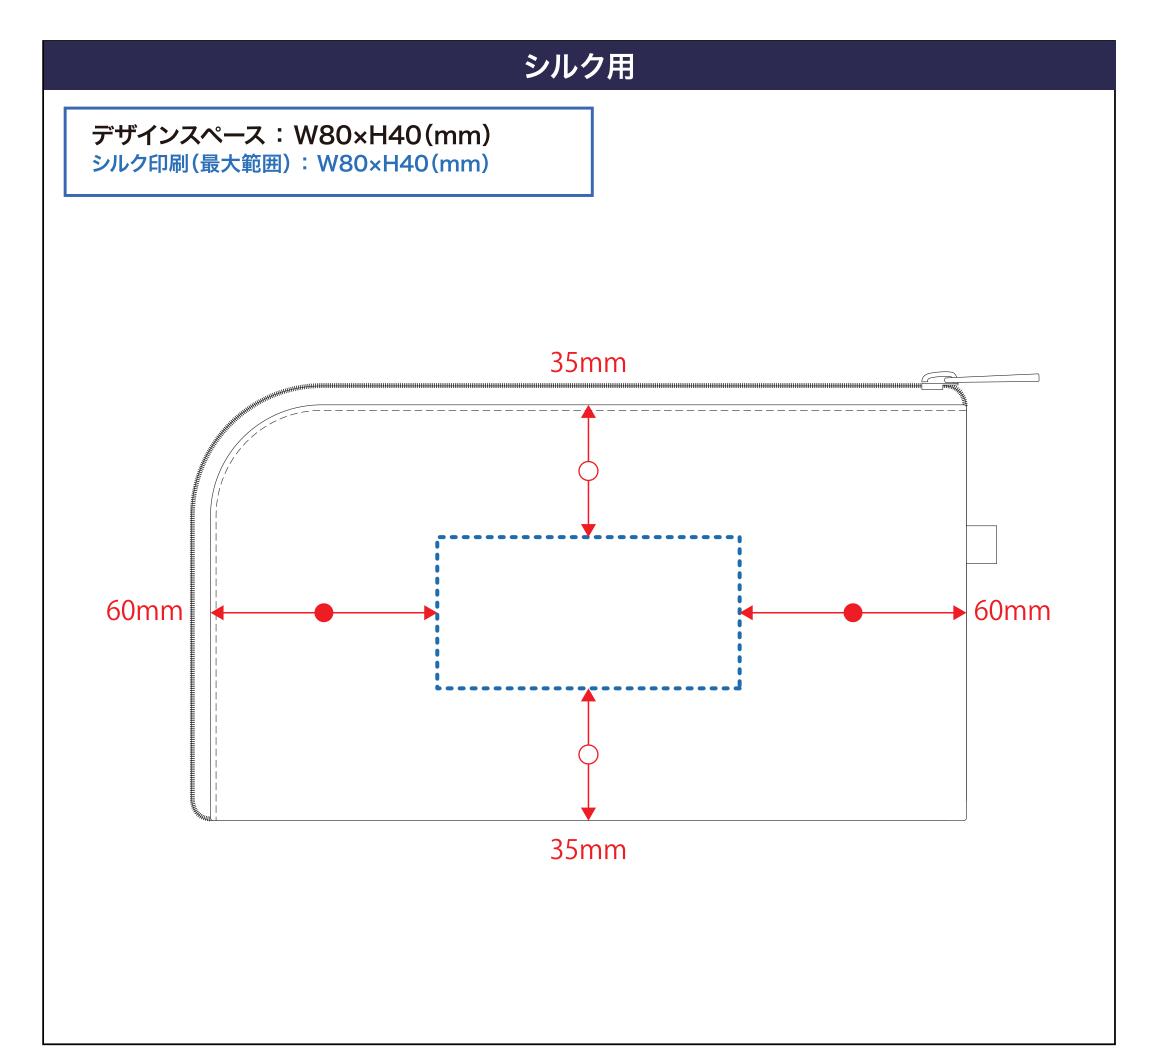

## デザインスペース

→ デザイン配置後、アイテムに対しての上下左右からの印刷位置の数値を記載してください。

## 黒線:本体サイズ

## 青点線:デザインスペース

作成したデザインは、デザインスペース内に 配置してください。