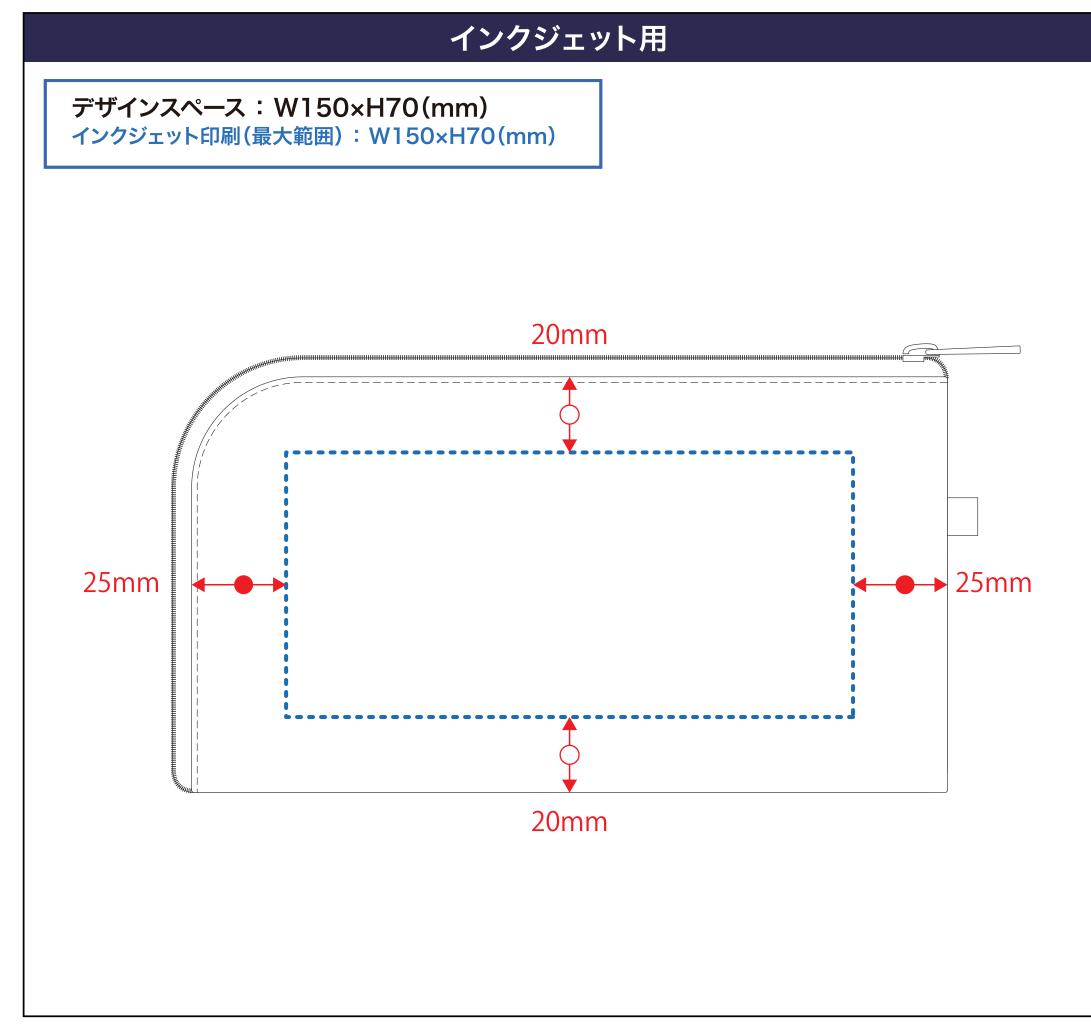

## デザインスペース

→ デザイン配置後、アイテムに対しての上下左右からの印刷位置の数値を記載してください。

## 黒線:本体サイズ

## 青点線:デザインスペース

作成したデザインは、デザインスペース内に 配置してください。