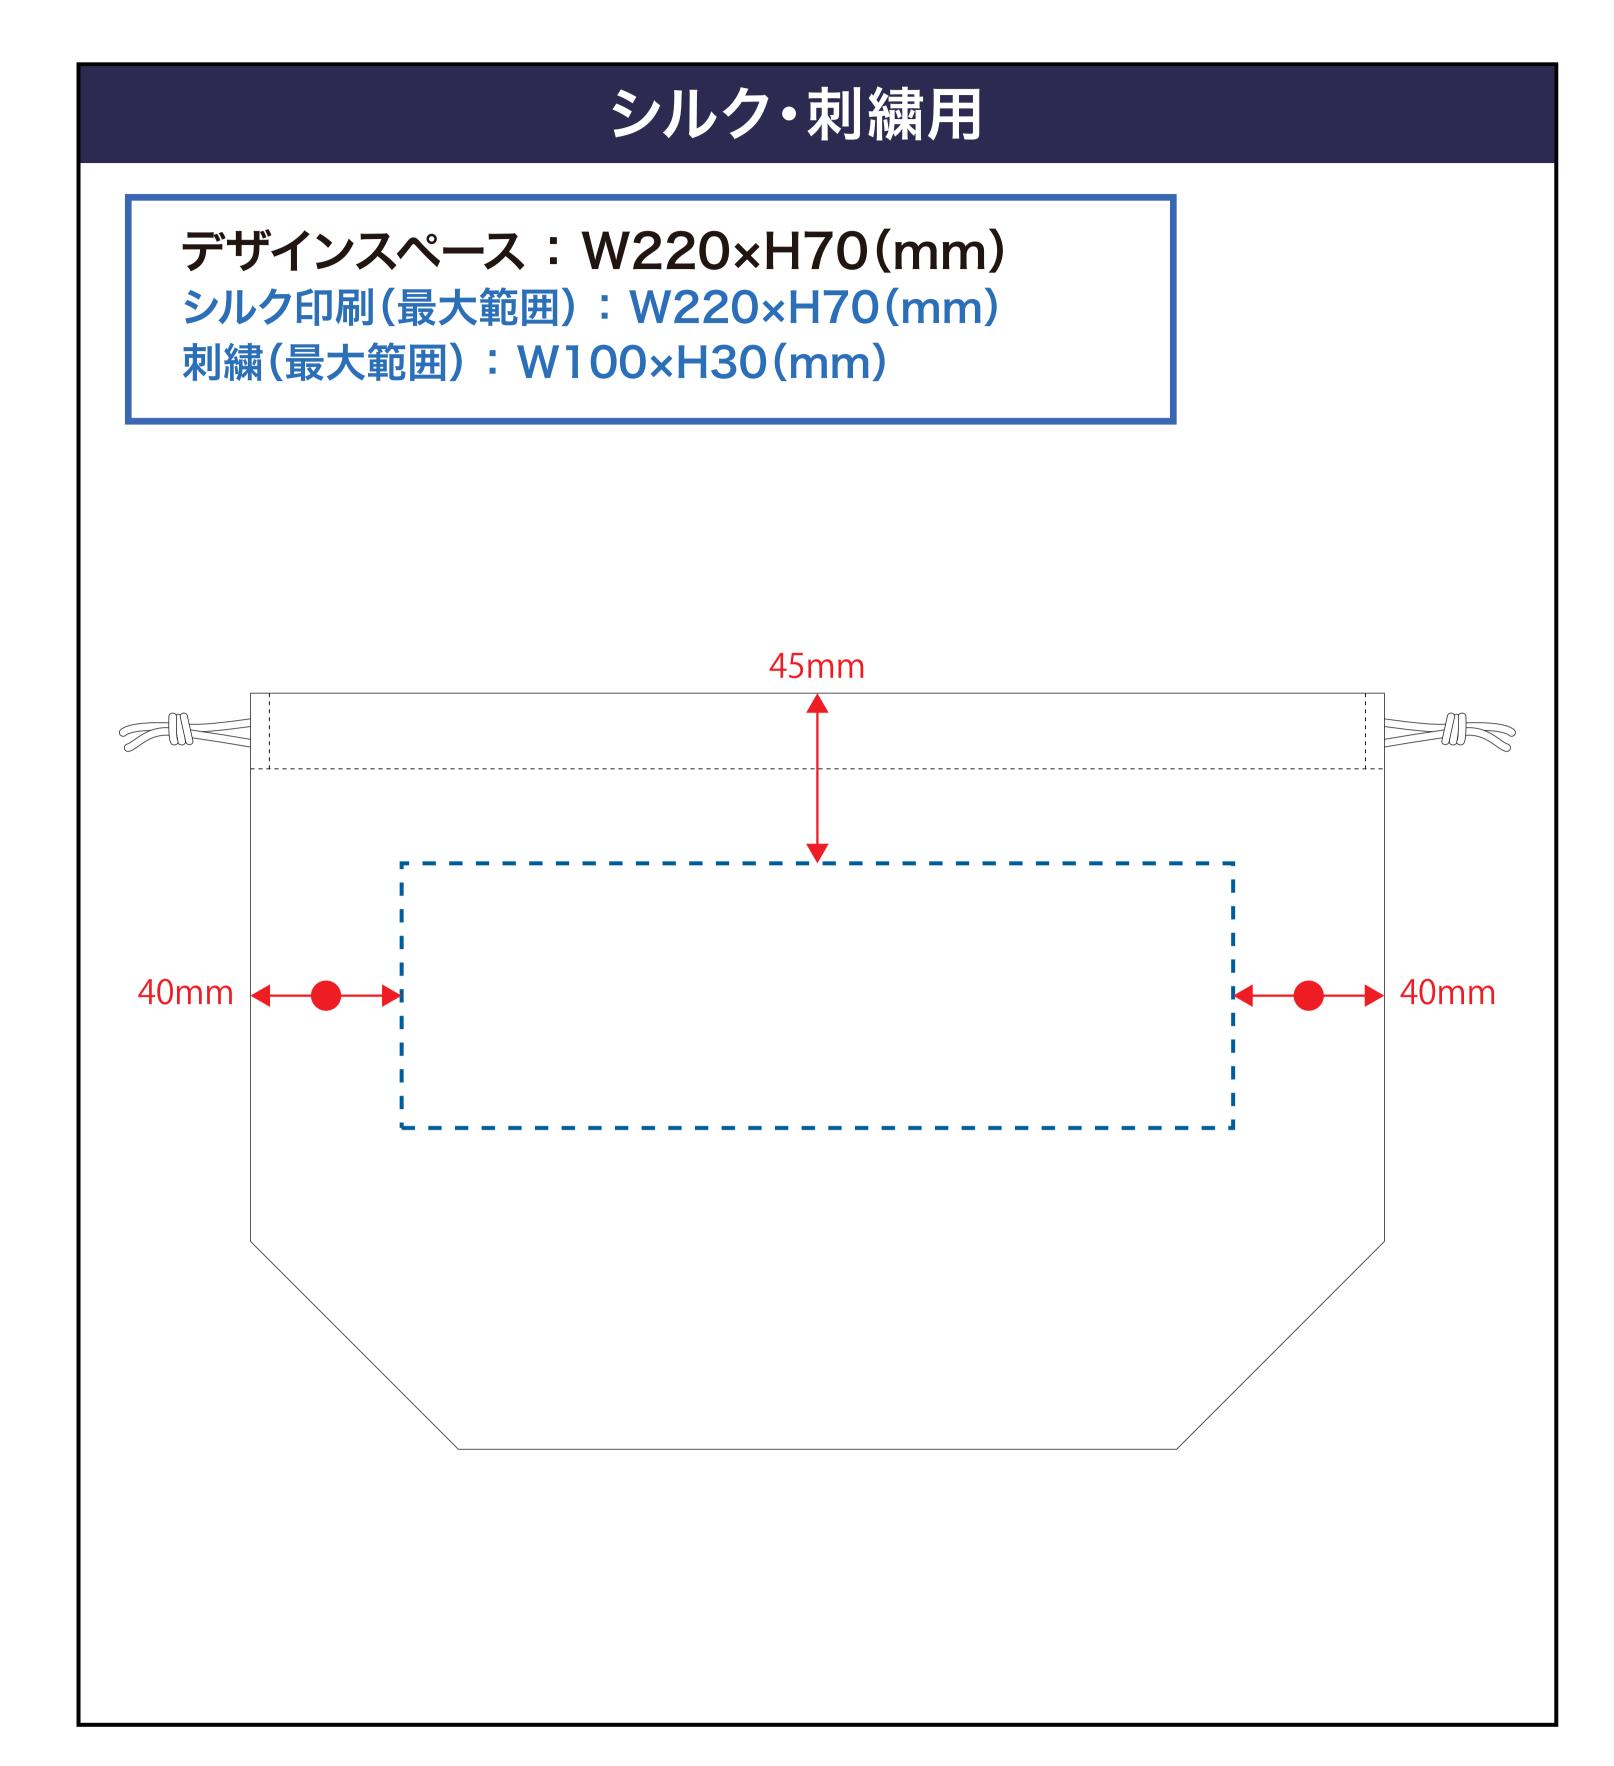

### 黒線:本体サイズ

### 青点線:デザインスペース

作成したデザインは、デザインスペース内に 配置してください。

### 仕上がりのご注意点

- ☑ 1mm以下の実線・抜き線は、カスレや潰れが発生する可能性がございます。
- べースにしたトートバッグ本体のカラーにより、印刷色の 仕上がりが若干変わる場合がございます。