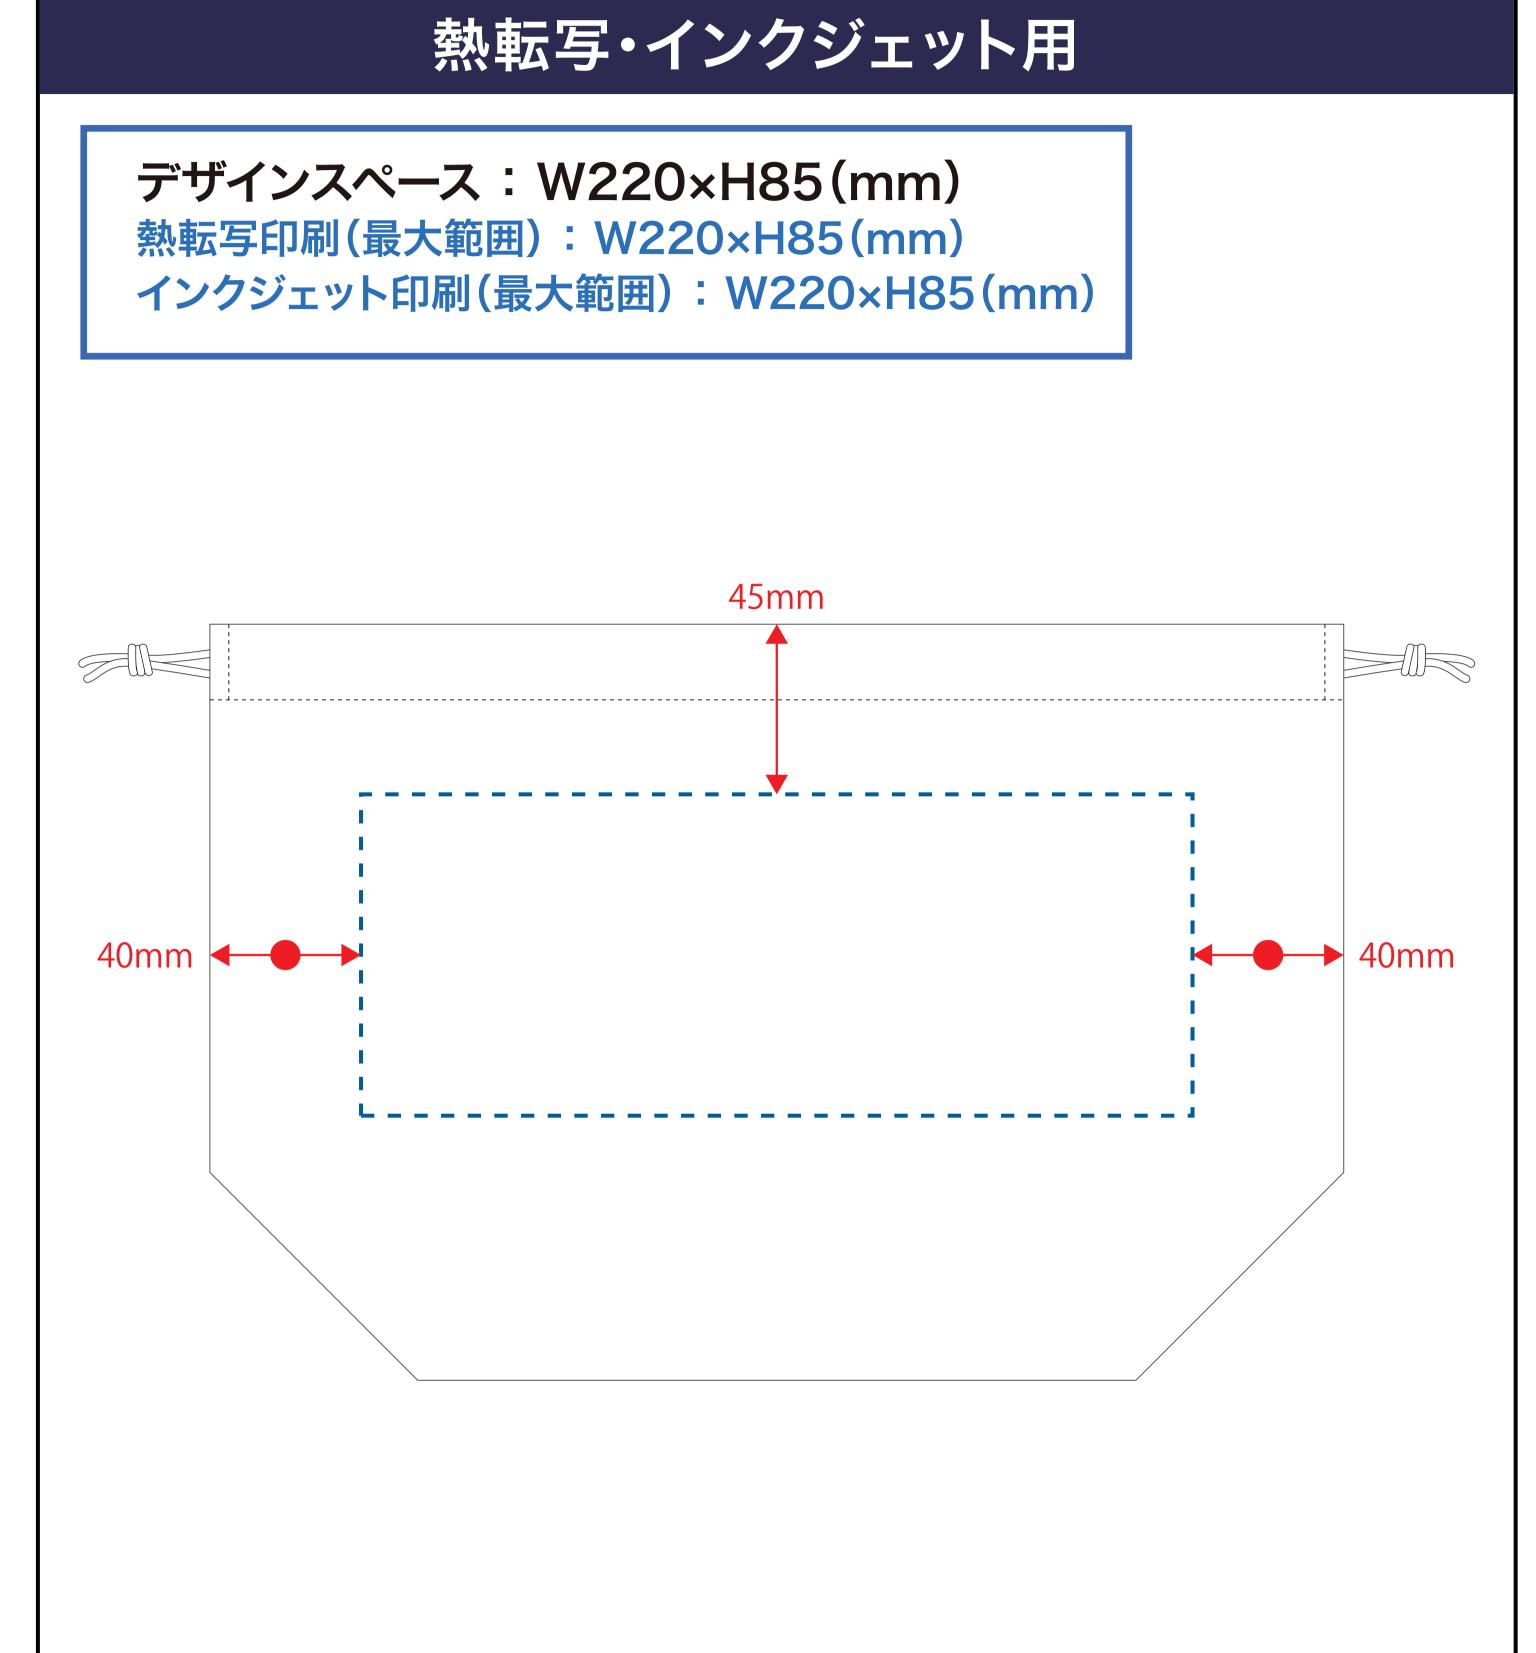

### 黒線:本体サイズ

### 青点線:デザインスペース

作成したデザインは、デザインスペース内に 配置してください。

### 仕上がりのご注意点

- ☑ 1mm以下の実線・抜き線は、カスレや潰れが発生する可能性がございます。
- べースにしたトートバッグ本体のカラーにより、印刷色の 仕上がりが若干変わる場合がございます。