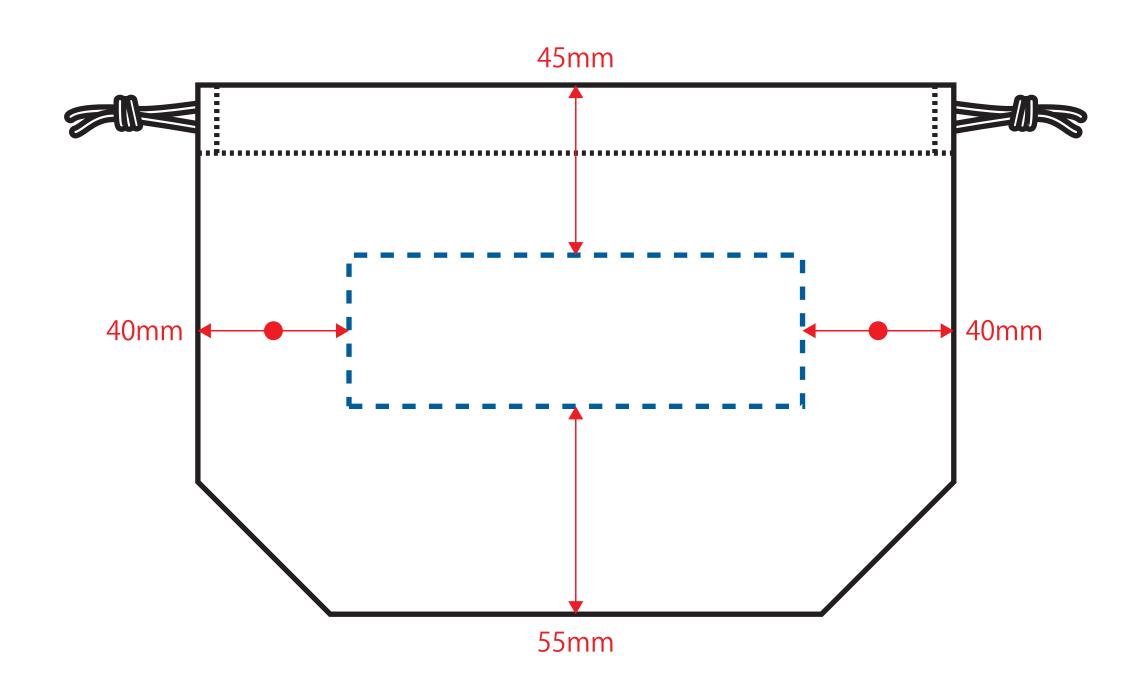

#### 黒線:本体サイズ

青点線:デザインスペース

作成したデザインは、デザインスペース内に 配置してください。

### デザインスペース ←→ デザイン配置後、アイテムに対しての上下左右からの印刷位置の数値を記載してください。

デザインスペース:W120×H40(mm) シルク印刷(最大範囲):W120×H40(mm) 熱転写印刷(最大範囲):W120×H40(mm) インクジェット印刷(最大範囲):W120×H40(mm) 刺繍(最大範囲):W50×H30(mm)