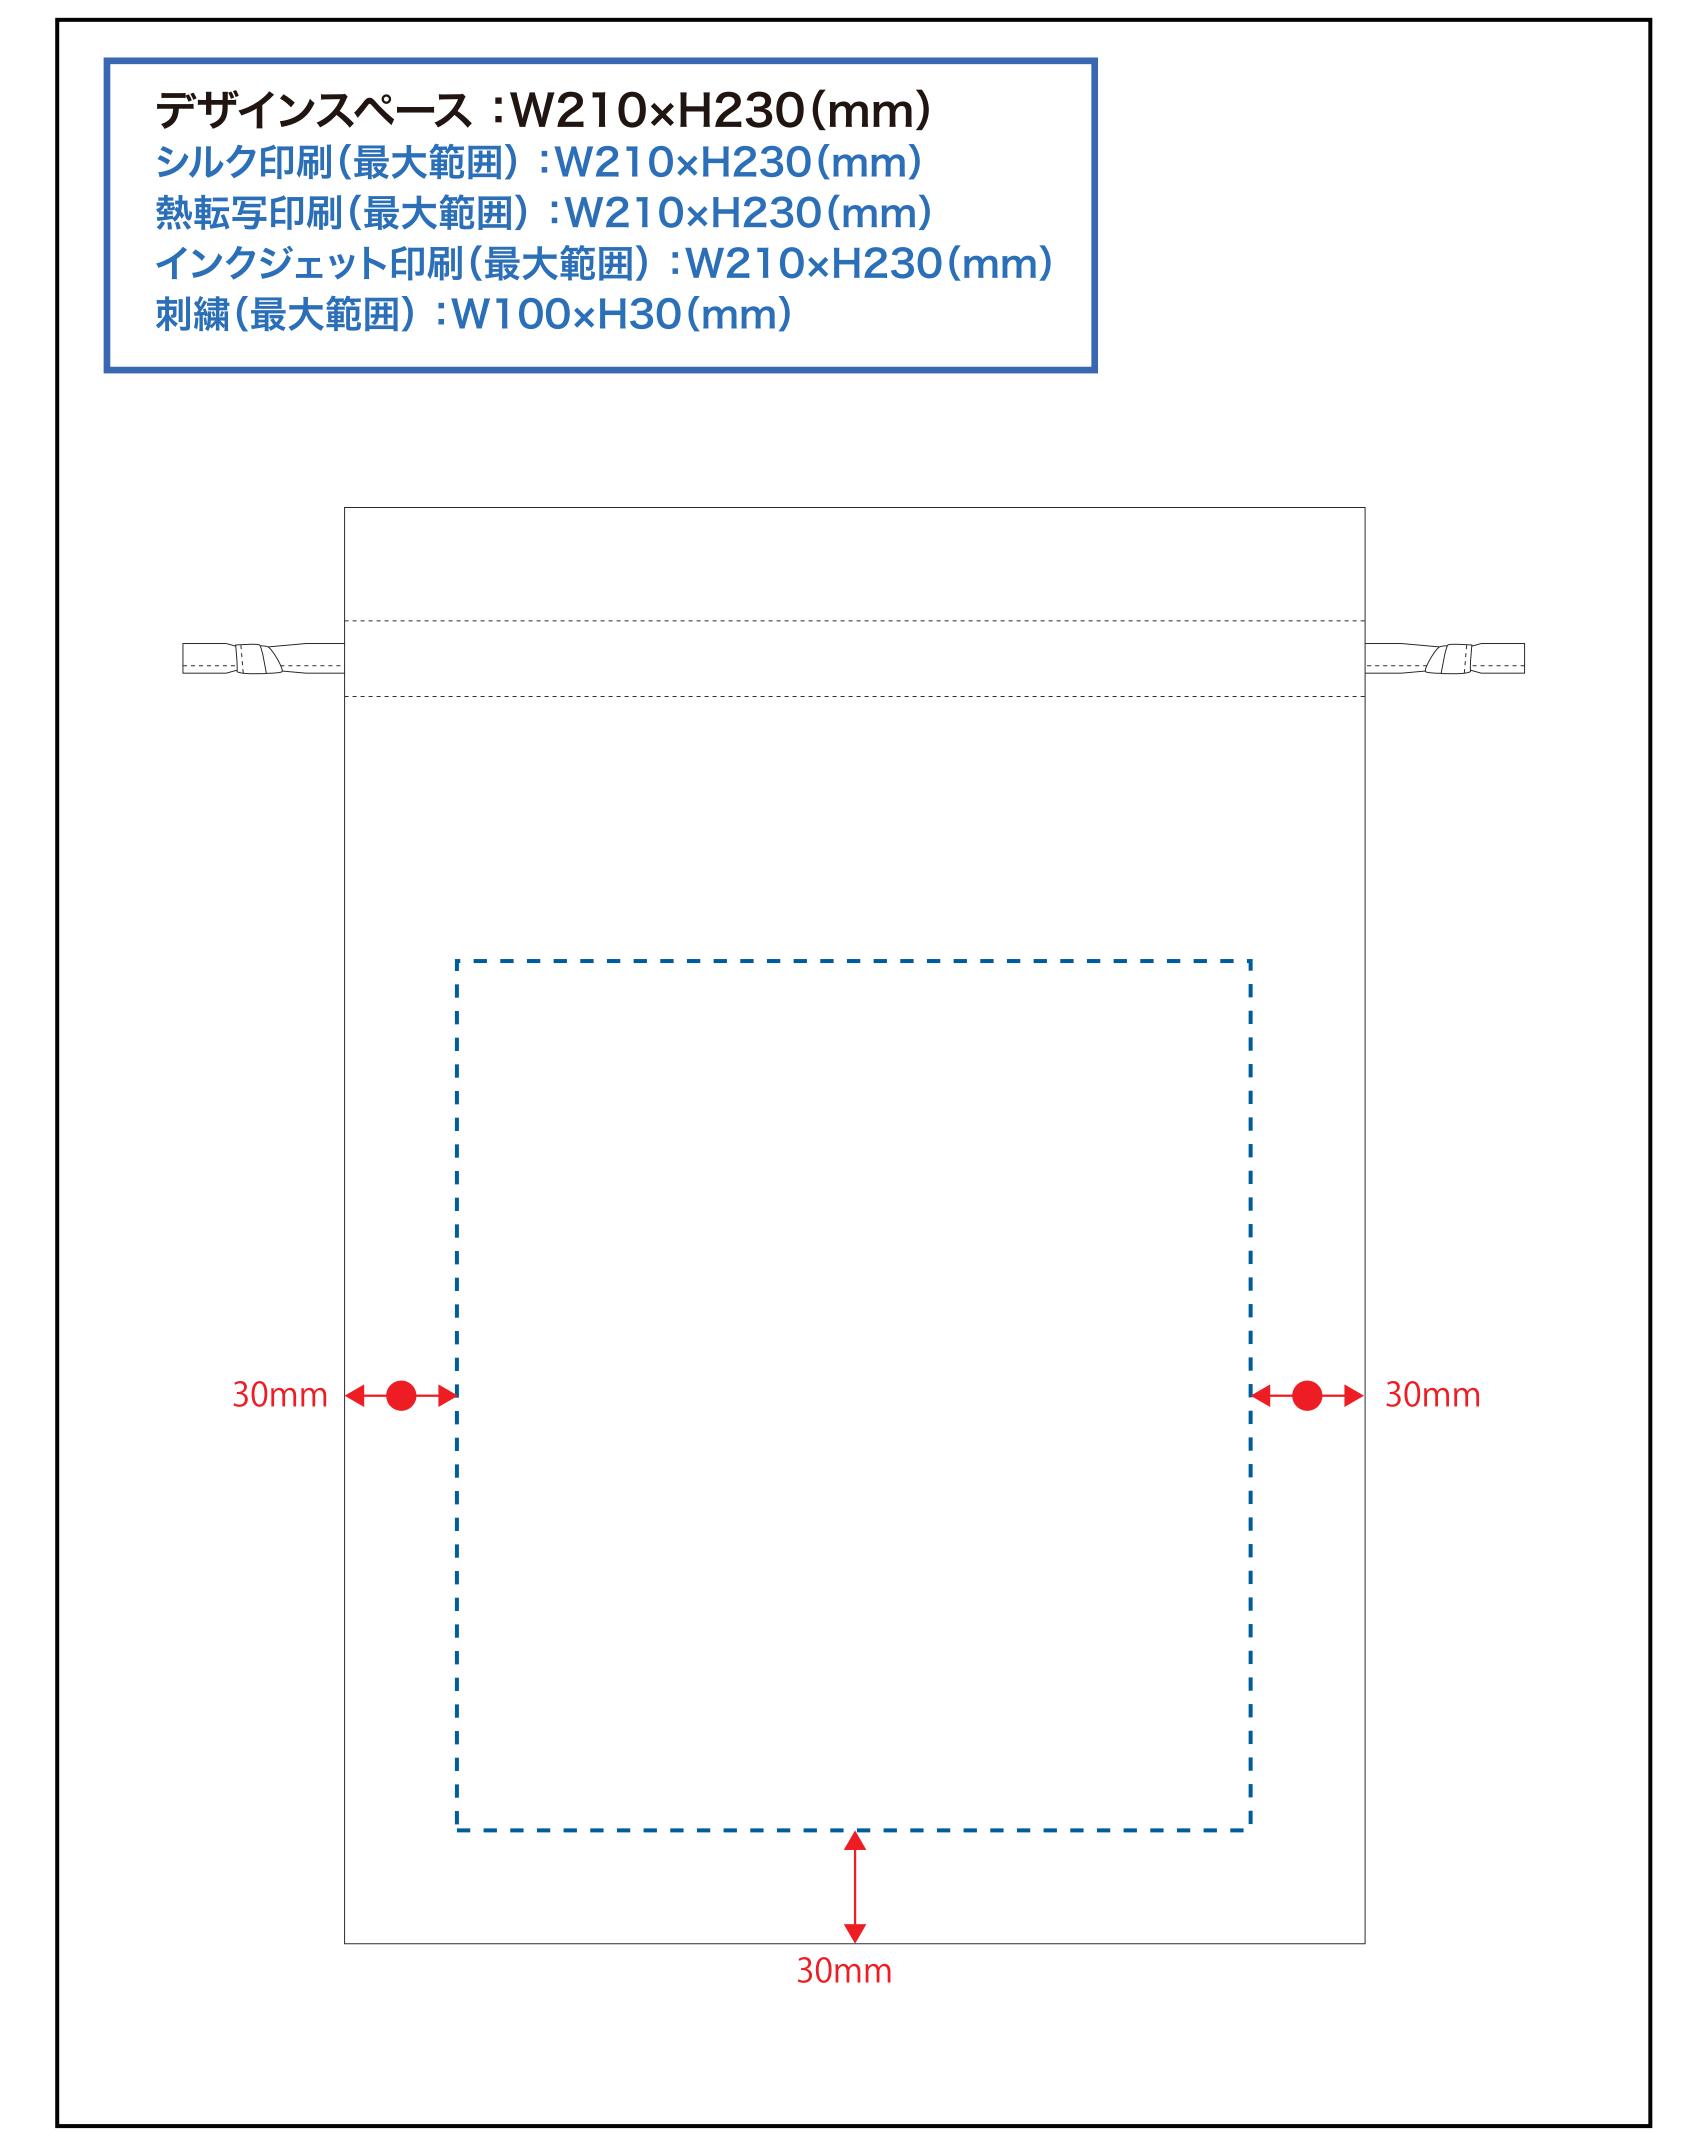

## → デザイン配置後、アイテムに対しての上下左右からの印刷位置の数値を記載してください。

## 黒線:本体サイズ

### 青点線:デザインスペース

作成したデザインは、デザインスペース内に 配置してください。