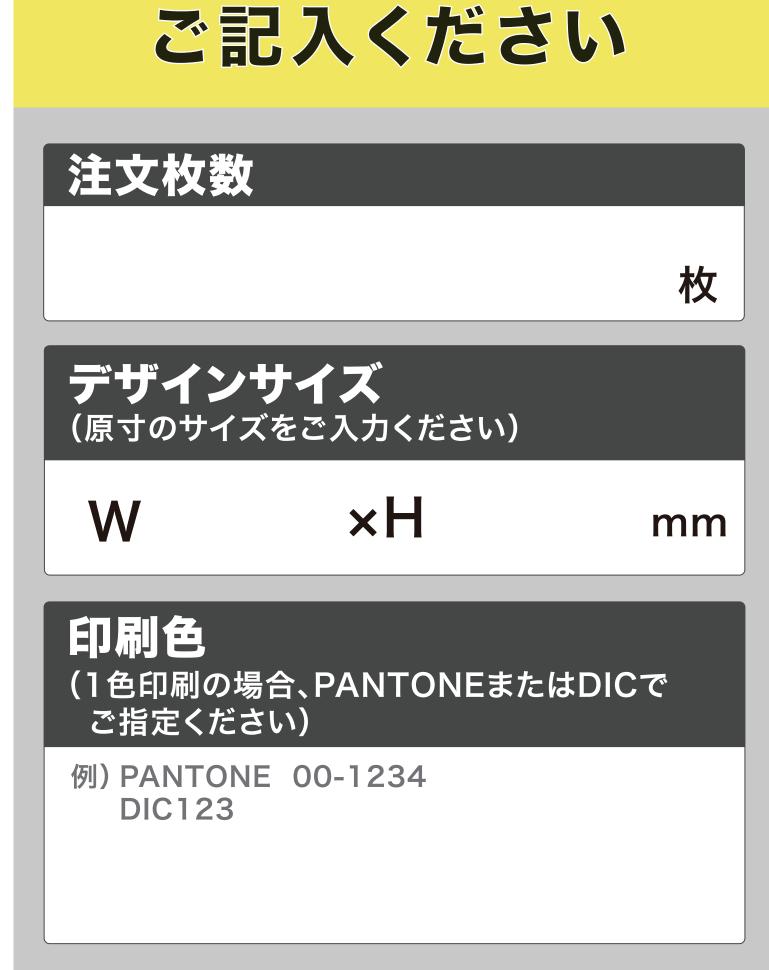

#### ■データについて

データは原寸サイズで制作して下さい。 文字はアウトライン化して下さい。 色はCMYKモードで制作して下さい。(RBGは使用しないで下さい。)