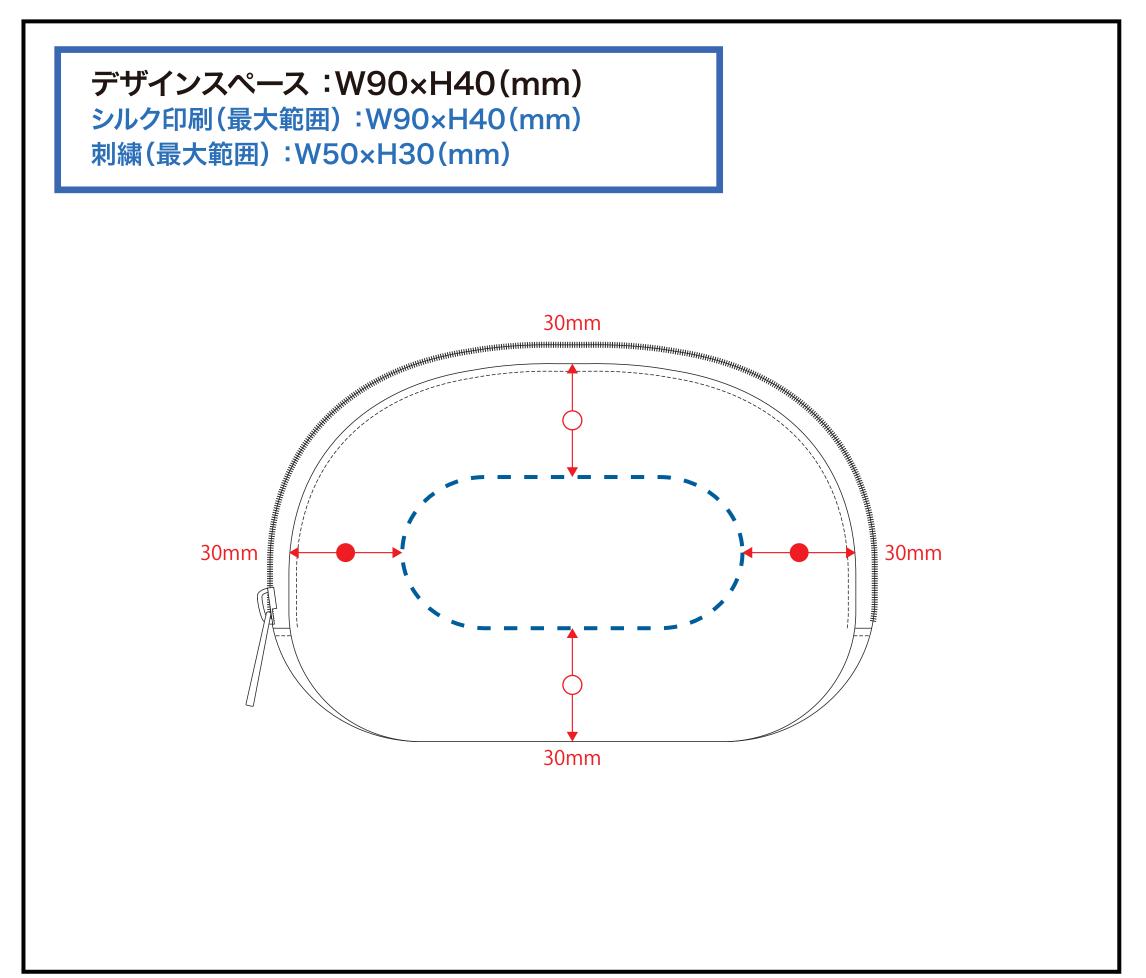

## ! デザインスペース

**←→** デザイン配置後、アイテムに対しての上下左右からの印刷位置の数値を記載してください。

## 黒線:本体サイズ

### 青点線:デザインスペース

作成したデザインは、デザインスペース内に 配置してください。