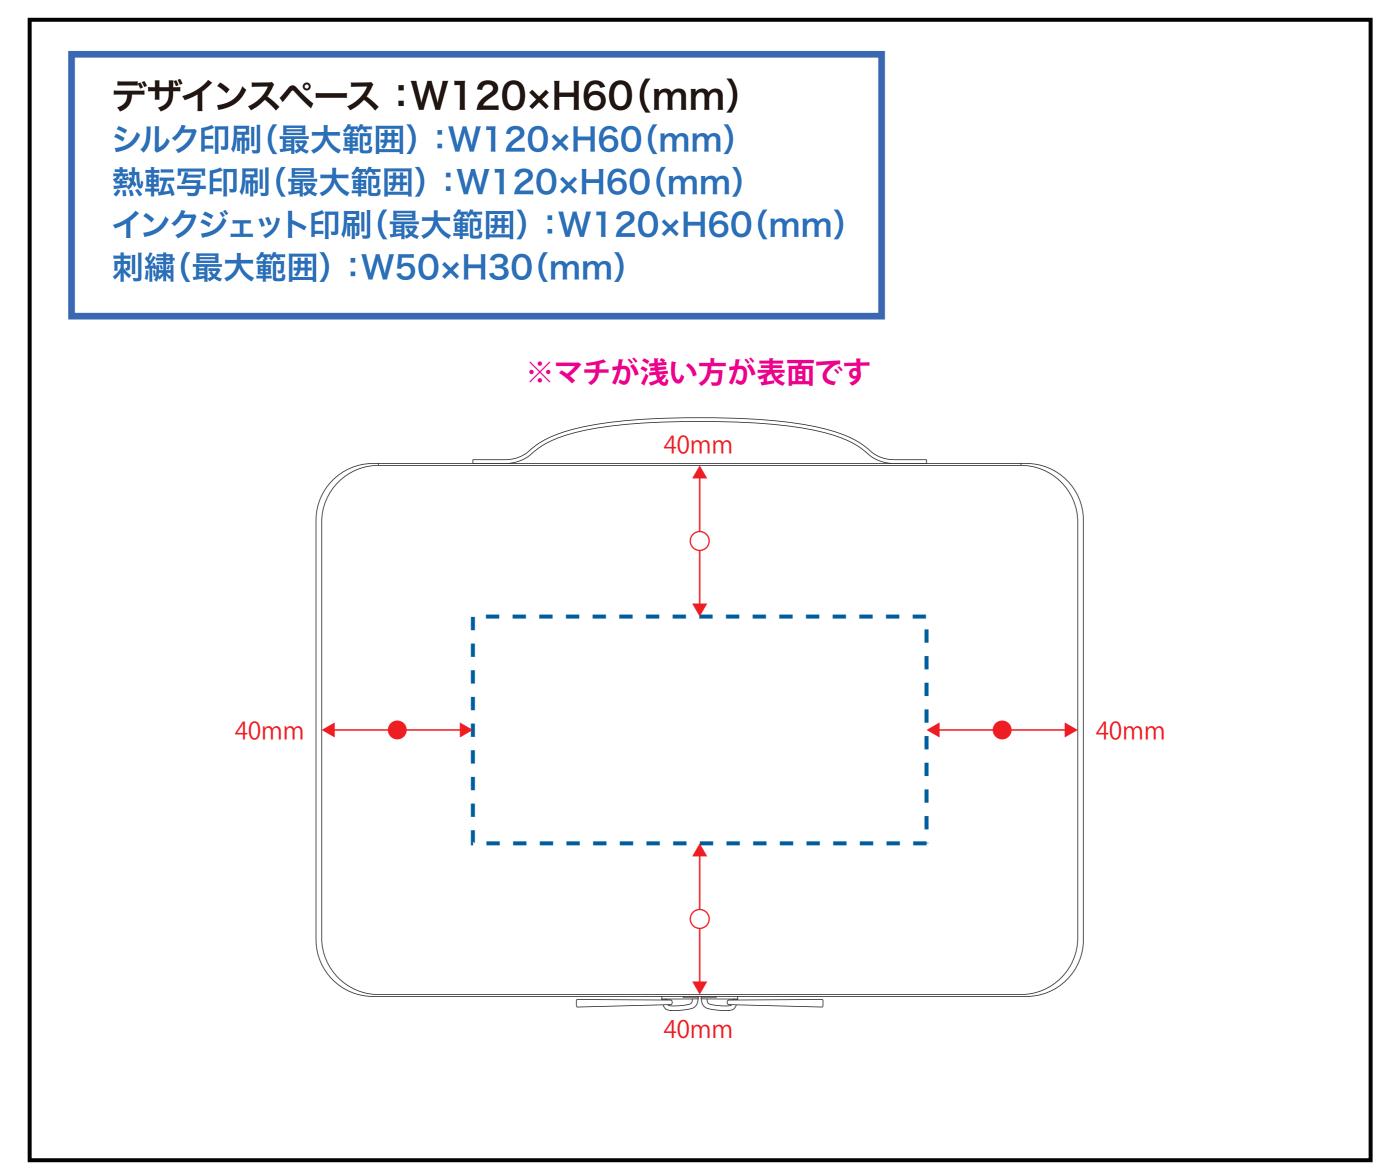

## 黒線:本体サイズ

青点線:デザインスペース

作成したデザインは、デザインスペース内に 配置してください。

# - | デザインスペース

**←→** デザイン配置後、アイテムに対しての上下左右からの印刷位置の数値を記載してください。