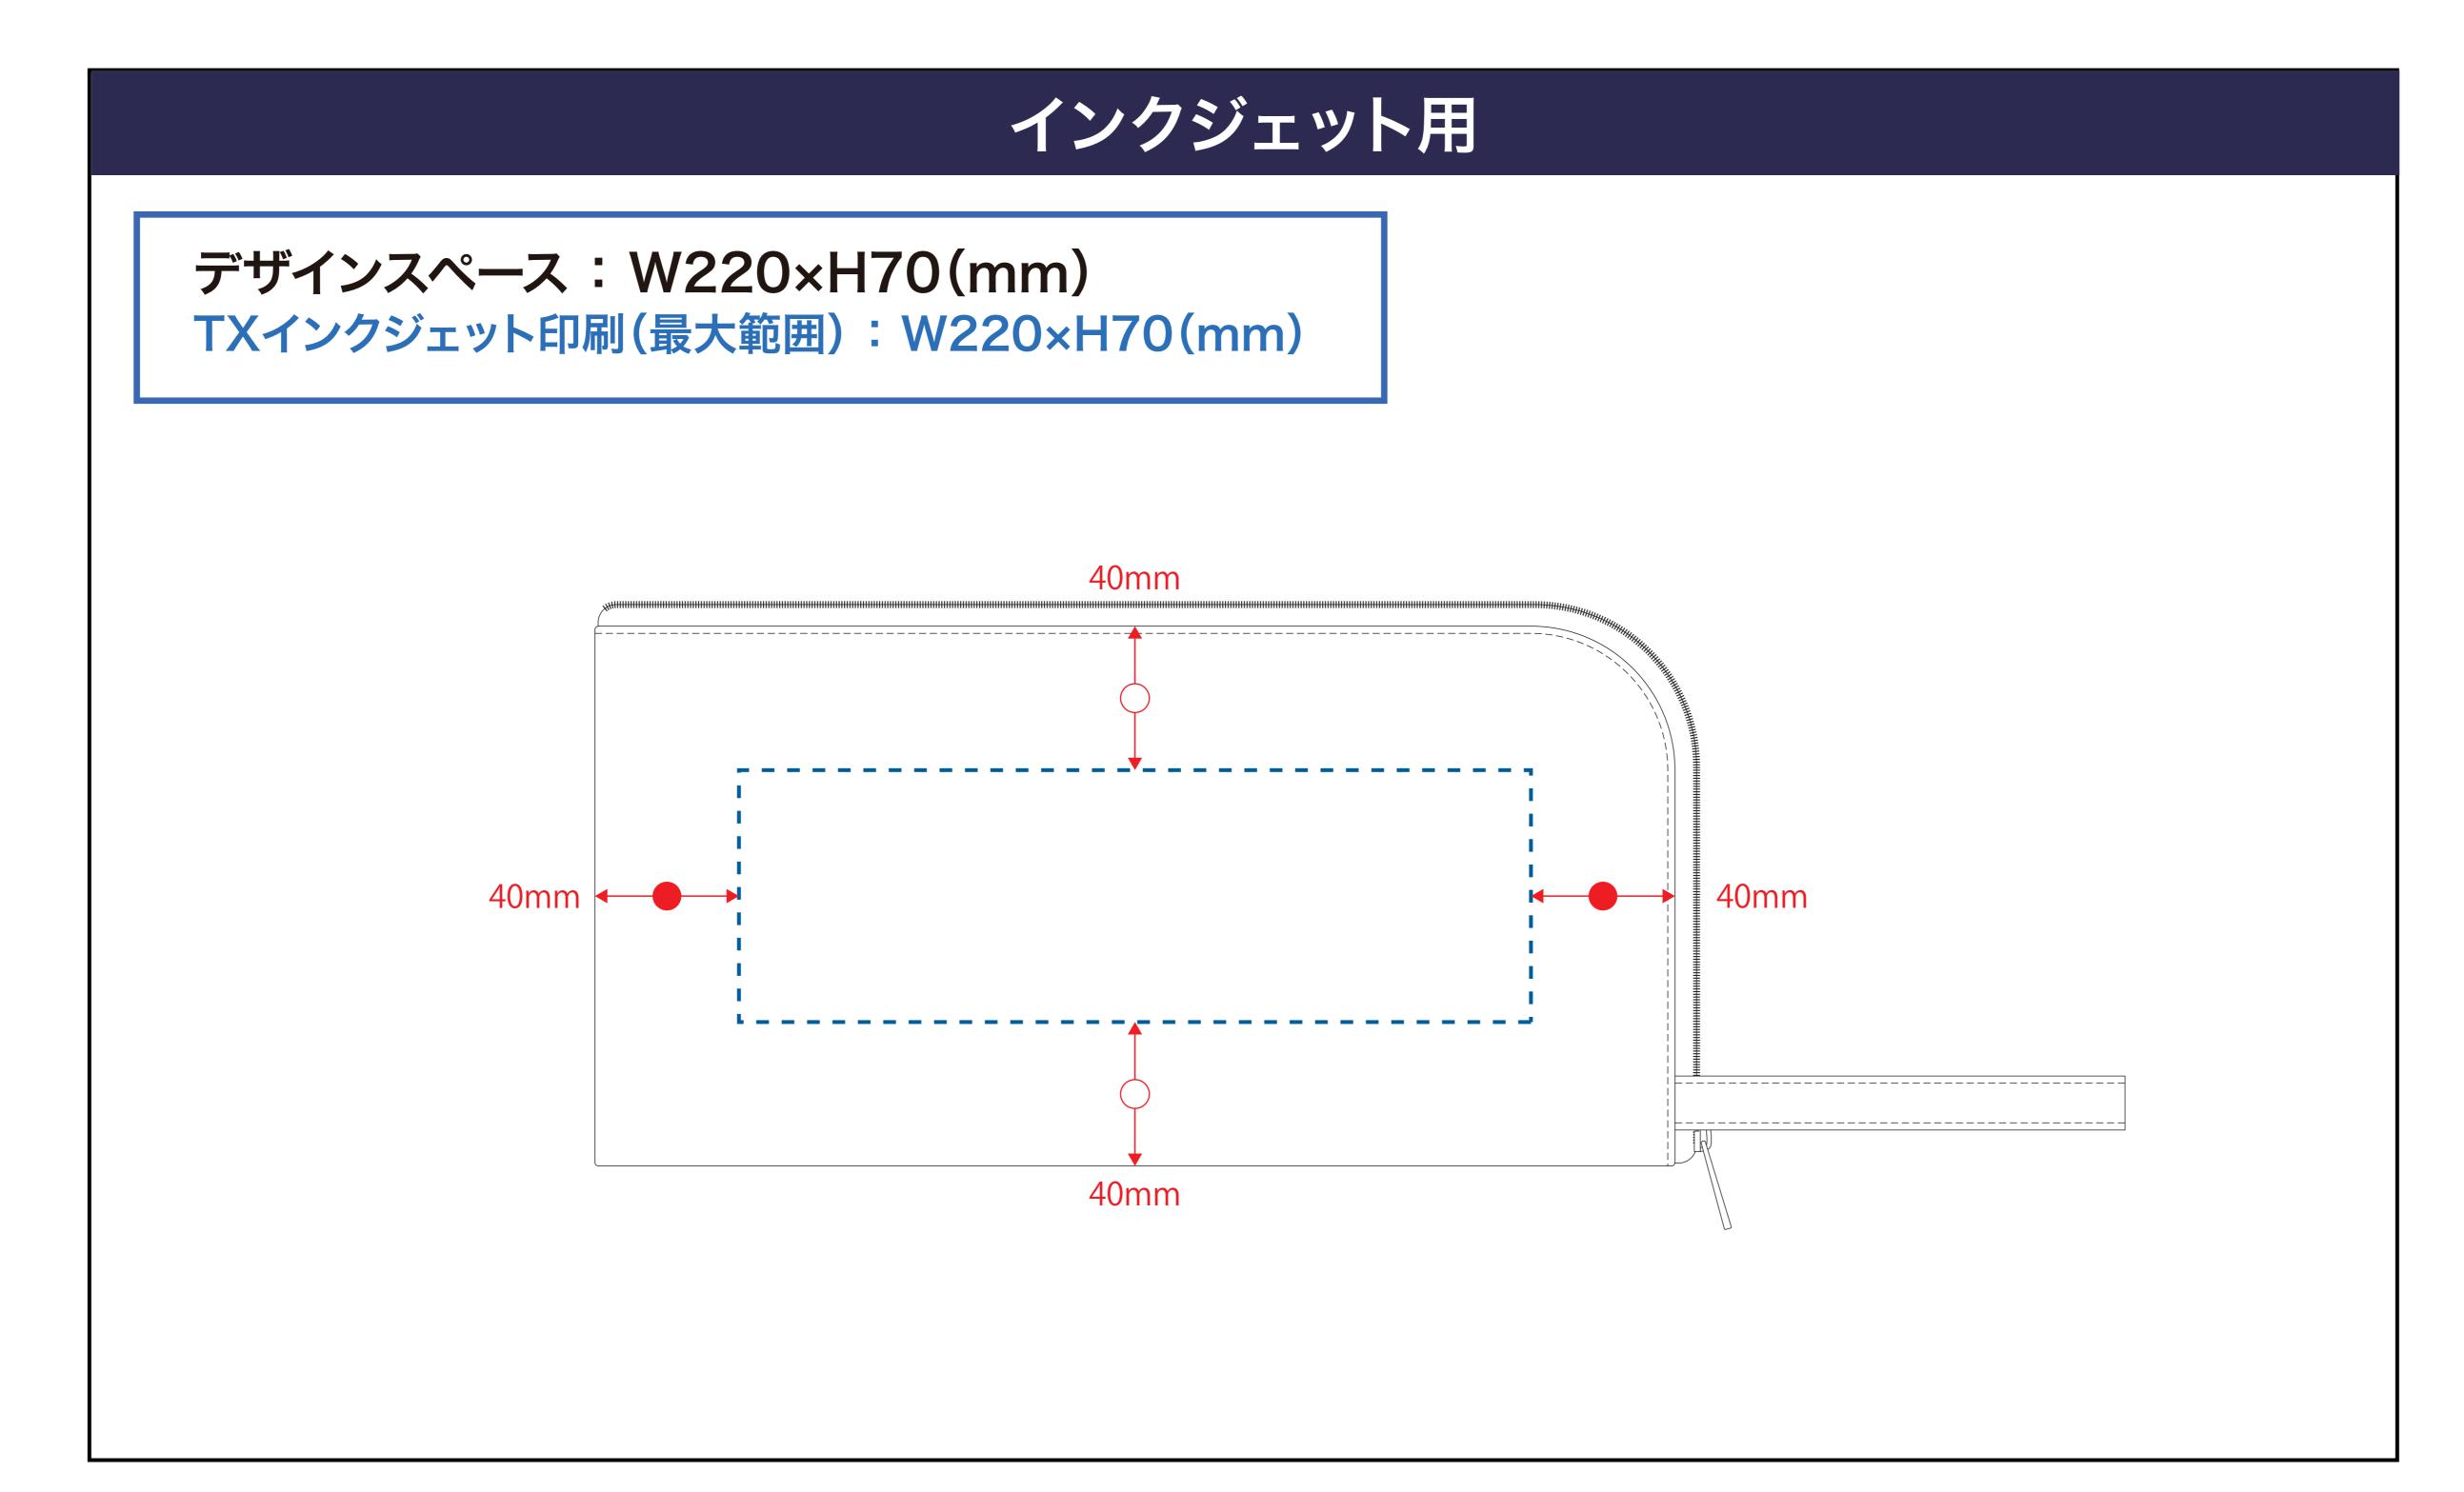

# 運営会社:株式会社 S-1

TEL 03-6380-1213 FAX 03-6380-1217 info@spgoods-oroshi.com

〒160-0022 東京都新宿区新宿1-13-11 シブヤビル5F

デザインスペース

**←→** デザイン配置後、アイテムに対しての上下左右からの印刷位置の数値を記載してください。