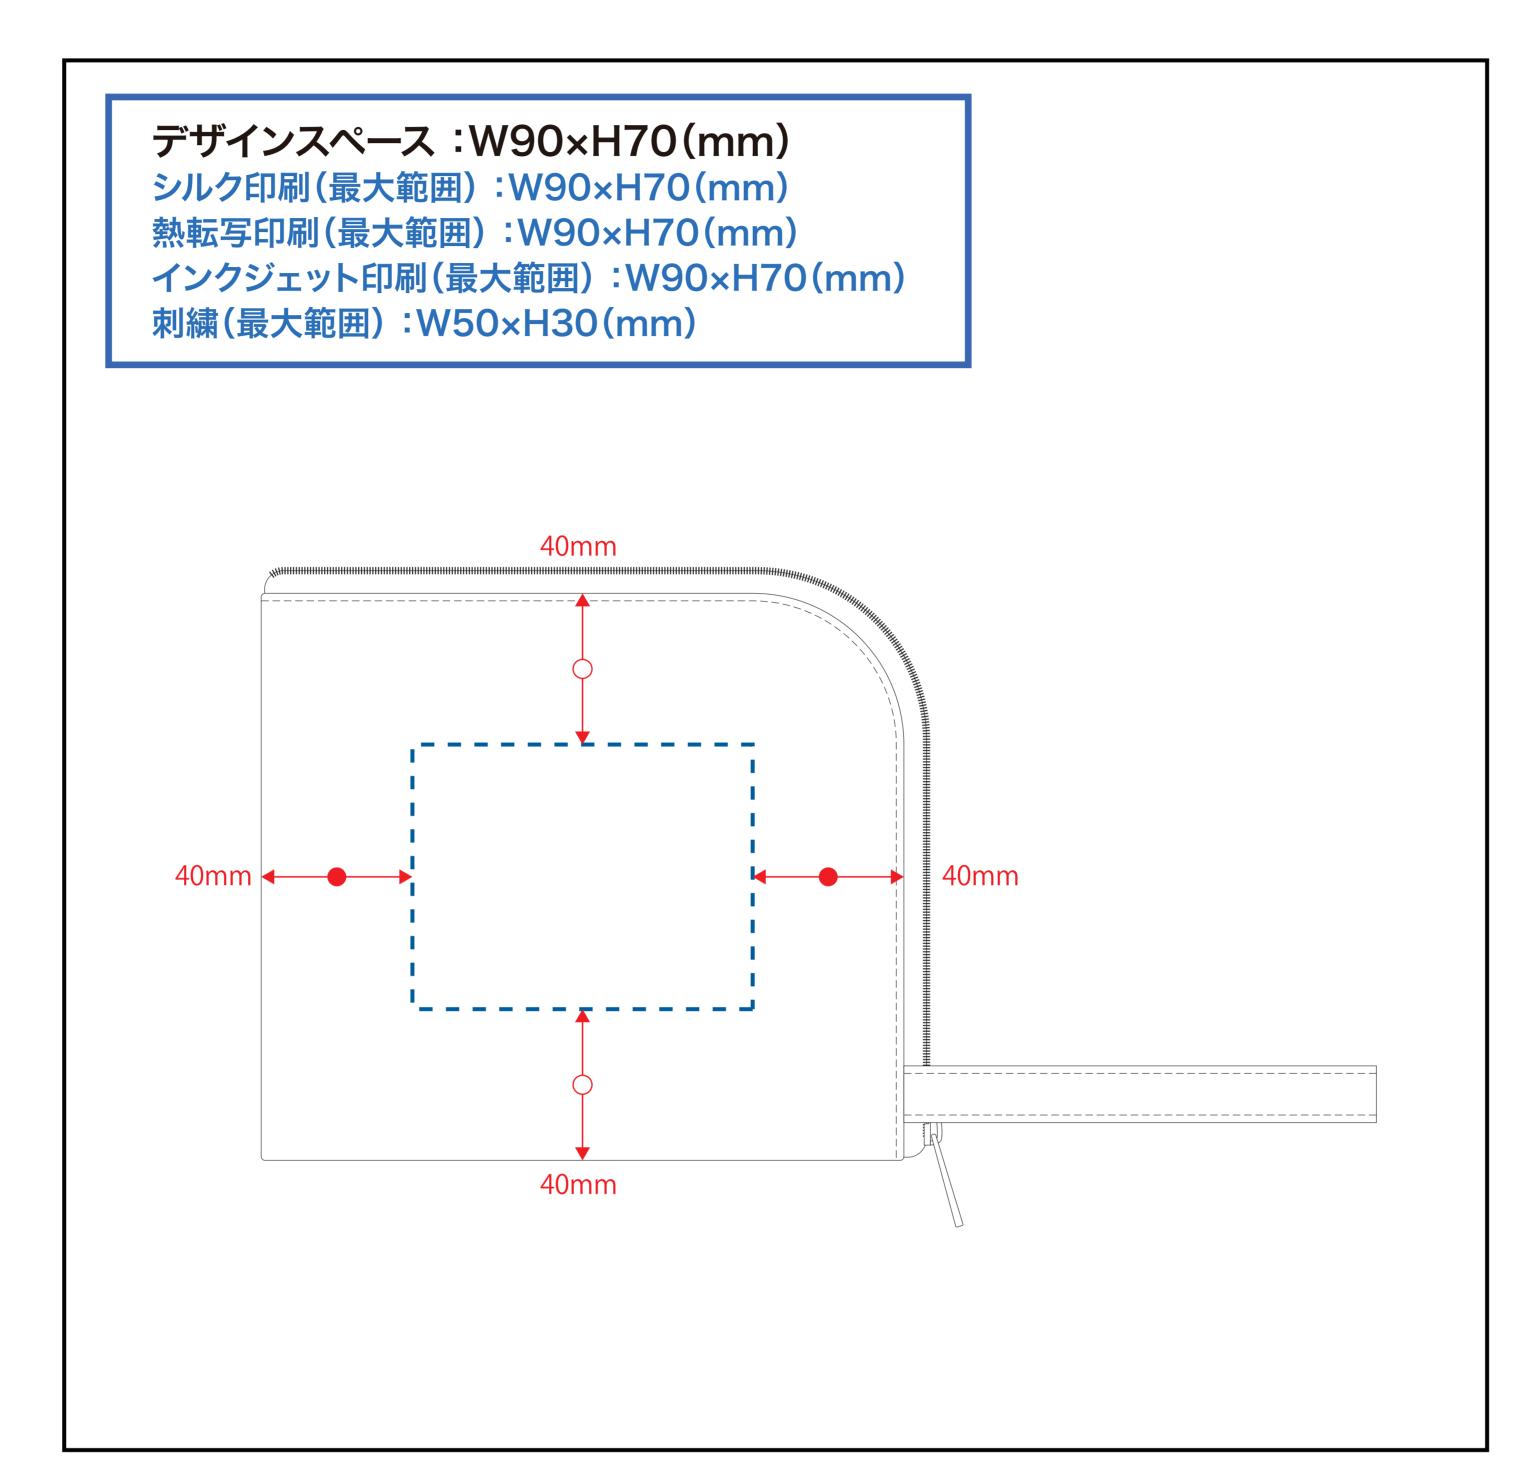

# 

**←→** デザイン配置後、アイテムに対しての上下左右からの印刷位置の数値を記載してください。

# 黒線:本体サイズ

# 青点線:デザインスペース

作成したデザインは、デザインスペース内に 配置してください。

## 仕上がりのご注意点

- ☑ 1mm以下の実線・抜き線は、カスレや潰れが発生 する可能性がございます。
- ☑ ベースにしたトートバッグ本体のカラーにより、印刷色の 仕上がりが若干変わる場合がございます。