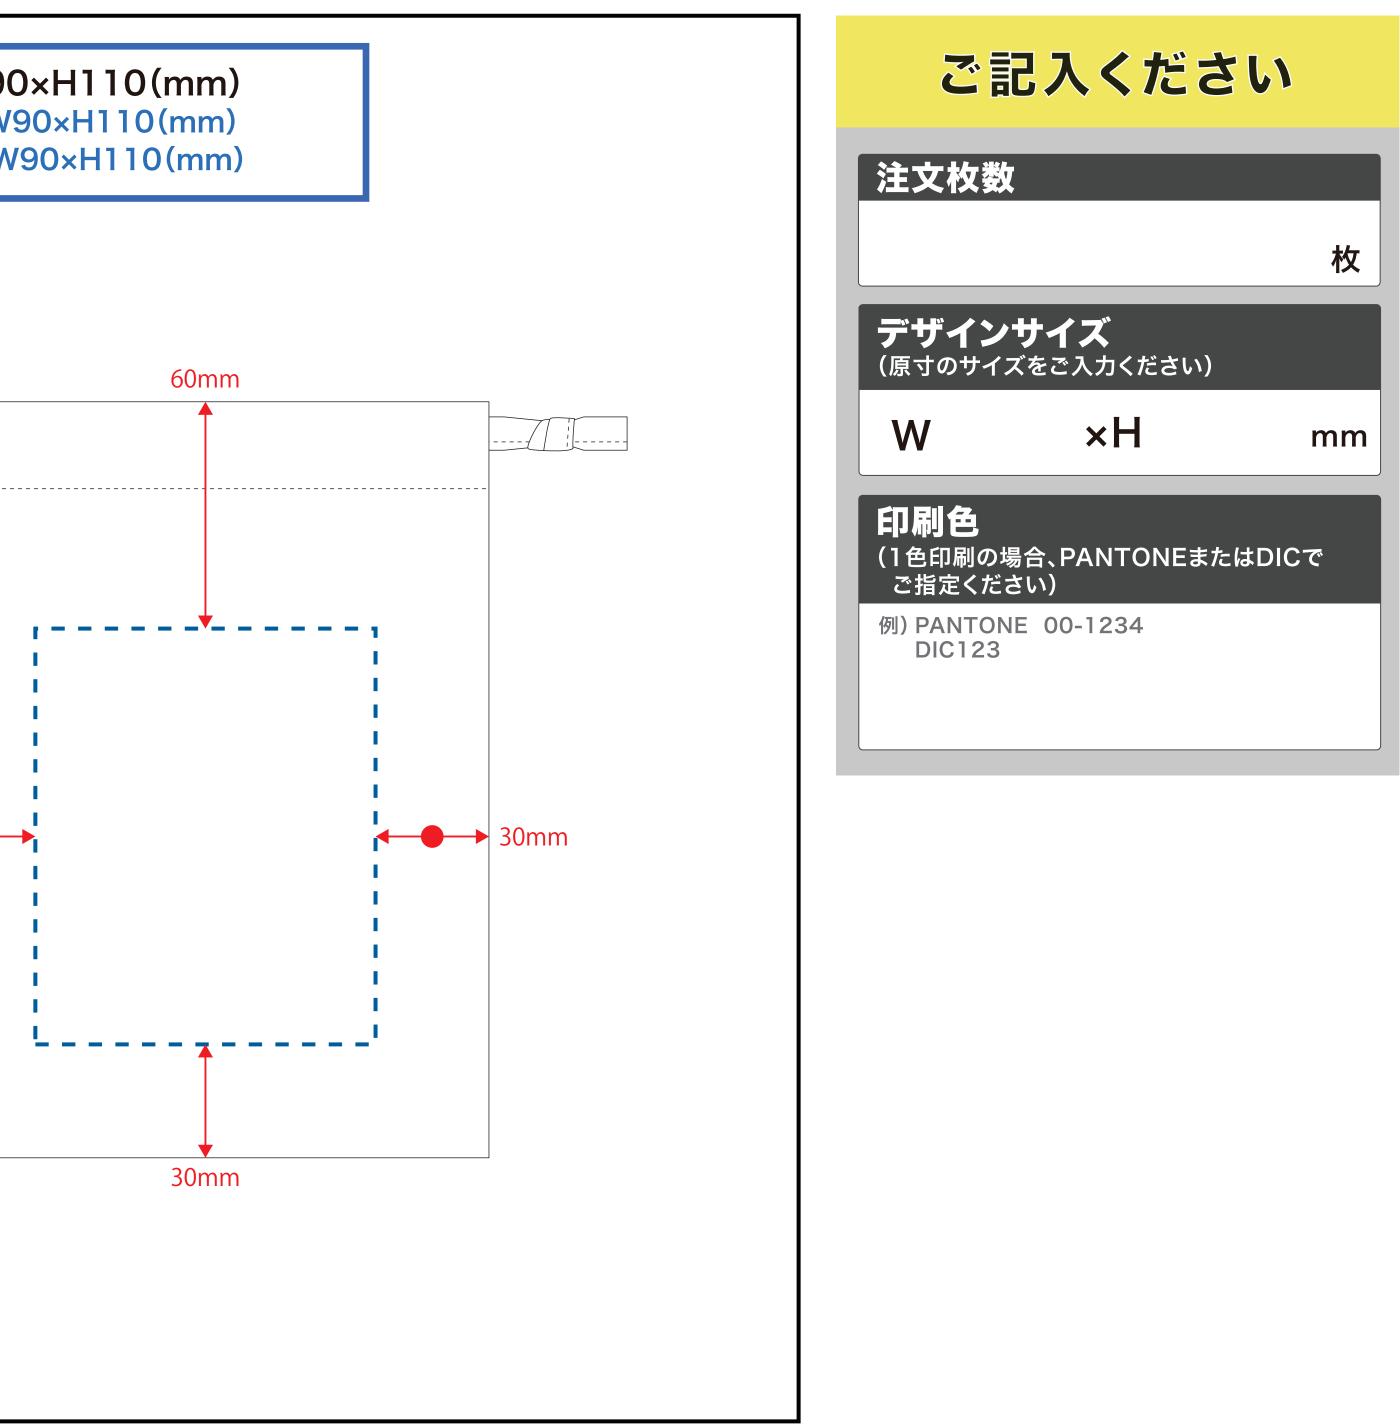

#### 黒線:本体サイズ

#### 青点線:デザインスペース

作成したデザインは、デザインスペース内に 配置してください。

## 仕上がりのご注意点

- ベースにしたトートバッグ本体のカラーにより、印刷色の
  仕上がりが若干変わる場合がございます。